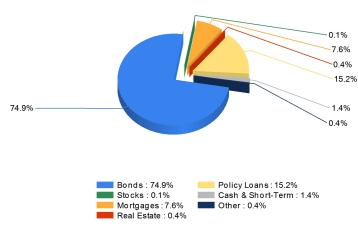

#### **Invested Asset Distribution**

Total Invested Assets

Distribution of the invested assets