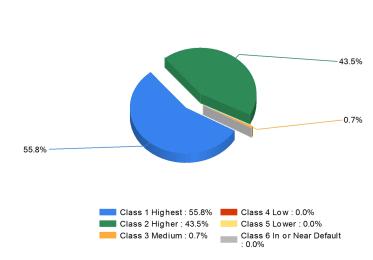

# 5 Year Investment Yields

As % of General Account Assets

5 Year Average

**Bond Quality** 

4.80%

6.3%

Net yield on mean invested assets

Distribution of bond classes