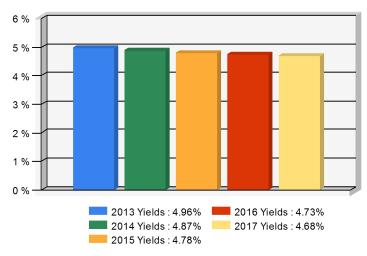

# 5 Year Investment Yields

As % of General Account Assets

5 Year Average

**Bond Quality** 

4.80%

6.3%

Net yield on mean invested assets

Distribution of bond classes