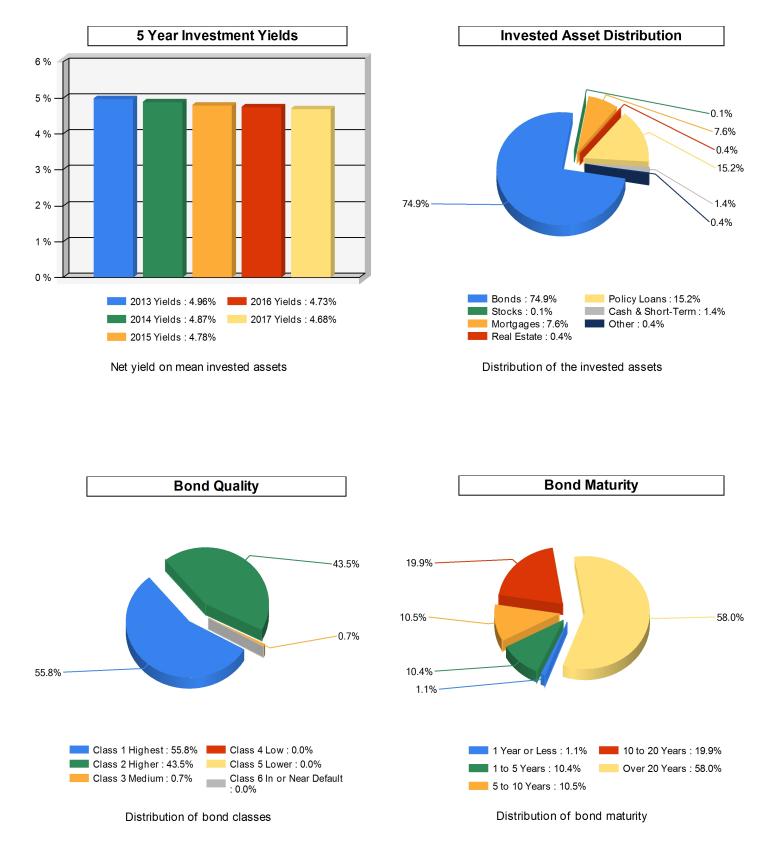

#### **Invested Asset Distribution**

Total Invested Assets

Distribution of the invested assets

# 5 Year Investment Yields

As % of General Account Assets

5 Year Average

**Bond Quality** 

4.80%

6.3%

Net yield on mean invested assets

Distribution of bond classes