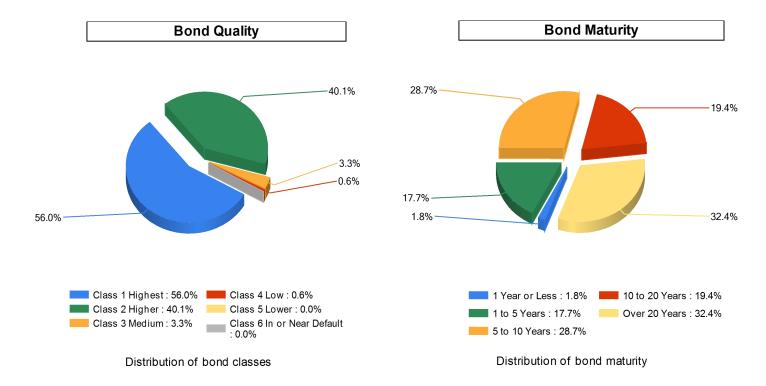

### **Bond Quality**

Distribution of bond classes

A Best's Financial Strength Rating opinion addresses the relative ability of an insurer to meet its ongoing insurance obligations. It is not a warranty of a company's financial strength and ability to meet its obligations to policyholders. View our Important Notice: Best's Credit Ratings for a disclaimer notice and complete details at http://www.ambest.com/ratings/notice.