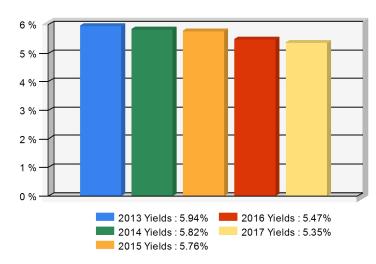

### 5 Year Investment Yields

5 Year Average 5.67%

Net yield on mean invested assets