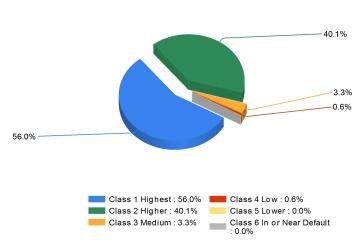

### **Bond Quality**

Distribution of bond classes

A Best's Financial Strength Rating opinion addresses the relative ability of an insurer to meet its ongoing insurance obligations. It is not a warranty of a company's financial strength and ability to meet its obligations to policyholders. View our Important Notice: Best's Credit Ratings for a disclaimer notice and complete details at http://www.ambest.com/ratings/notice.