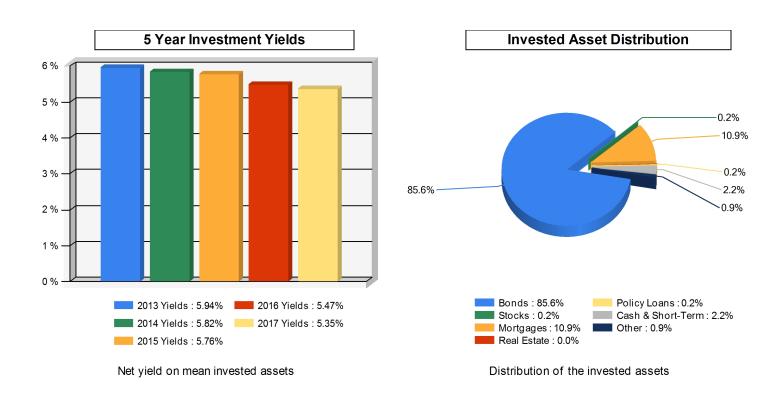

### **Invested Asset Distribution**

**Total Invested Assets** 4,132,051

Distribution of the invested assets

### 5 Year Investment Yields

5 Year Average 5.67%

Net yield on mean invested assets