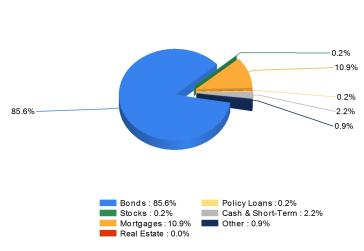

### **Invested Asset Distribution**

**Total Invested Assets** 4,132,051

Distribution of the invested assets