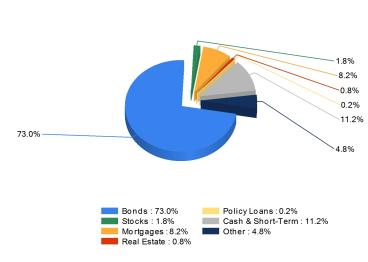

#### **Invested Asset Distribution**

Total Invested Assets 787,051

5 Year Average 1.76%

Distribution of the invested assets

Net yield on mean invested assets