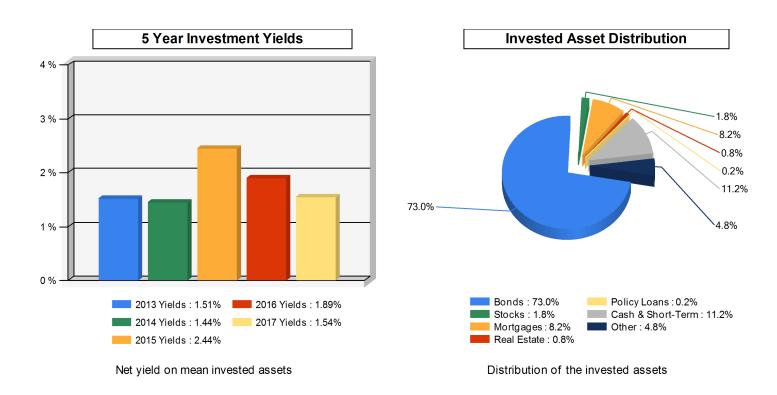

#### **Invested Asset Distribution**

Total Invested Assets 787,051

5 Year Average 1.76%

Distribution of the invested assets

Net yield on mean invested assets