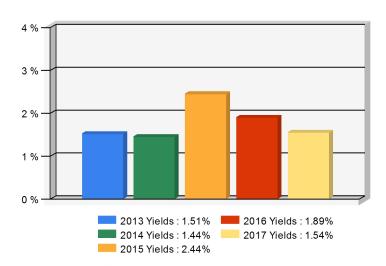

#### **Bond Quality**

Distribution of bond classes

A Best's Financial Strength Rating opinion addresses the relative ability of an insurer to meet its ongoing insurance obligations. It is not a warranty of a company's financial strength and ability to meet its obligations to policyholders. View our Important Notice: Best's Credit Ratings for a disclaimer notice and complete details at http://www.ambest.com/ratings/notice.