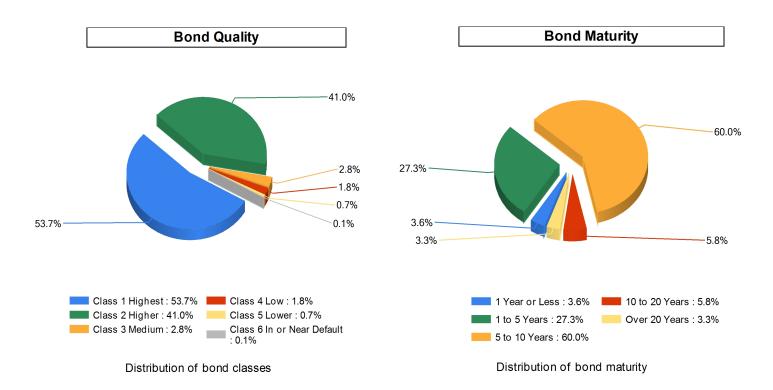

#### **Bond Quality**

Distribution of bond classes

A Best's Financial Strength Rating opinion addresses the relative ability of an insurer to meet its ongoing insurance obligations. It is not a warranty of a company's financial strength and ability to meet its obligations to policyholders. View our Important Notice: Best's Credit Ratings for a disclaimer notice and complete details at http://www.ambest.com/ratings/notice.