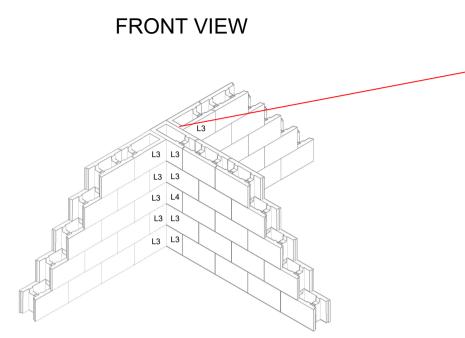

Blocks are taken to be Full Length Standard Blocks (L2) unless otherwise marked

The plain end pieces have a notch cut out of the side walls on site, as shown here. This is to allow the horizontal reinforcement to continue across/around the junction as required by the Engineer