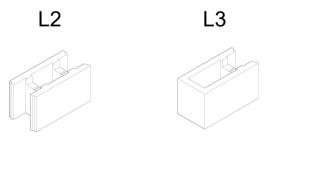

Blocks are taken to be Full Length Standard Blocks (L2) unless otherwise marked

The plain end pieces have a notch cut out of the side walls on site, as shown here. This is to allow the horizontal reinforcement to continue across/around the junction as required by the Engineer