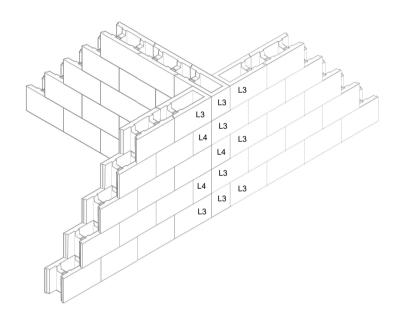

## **REAR VIEW**

| Project<br>200mm Stepoc - Standard Details       |               |                                                 |                                                         |                                                             |  |
|--------------------------------------------------|---------------|-------------------------------------------------|---------------------------------------------------------|-------------------------------------------------------------|--|
| Title                                            |               |                                                 |                                                         |                                                             |  |
| ISOMETRIC SHOWING 200mm<br>STEPOC 90° T-JUNCTION |               |                                                 |                                                         |                                                             |  |
|                                                  |               |                                                 |                                                         | Units 1 & 2, Cosgrove Business Park                         |  |
| Part Number S                                    | 2             | Rev                                             | Soot Hill, Anderton<br>Northwich<br>Cheshire<br>CW9 6AA |                                                             |  |
| Drawn By<br>TJF                                  | Date 05.08.09 | <sup>Scale</sup> NT                             | S                                                       | Tel: 0333 234 3434<br>www.andertonconcrete.co.uk<br>Anderto |  |
| Approved By                                      | Date          | Drawing is supplied by Anderton Concrete Ltd an |                                                         |                                                             |  |