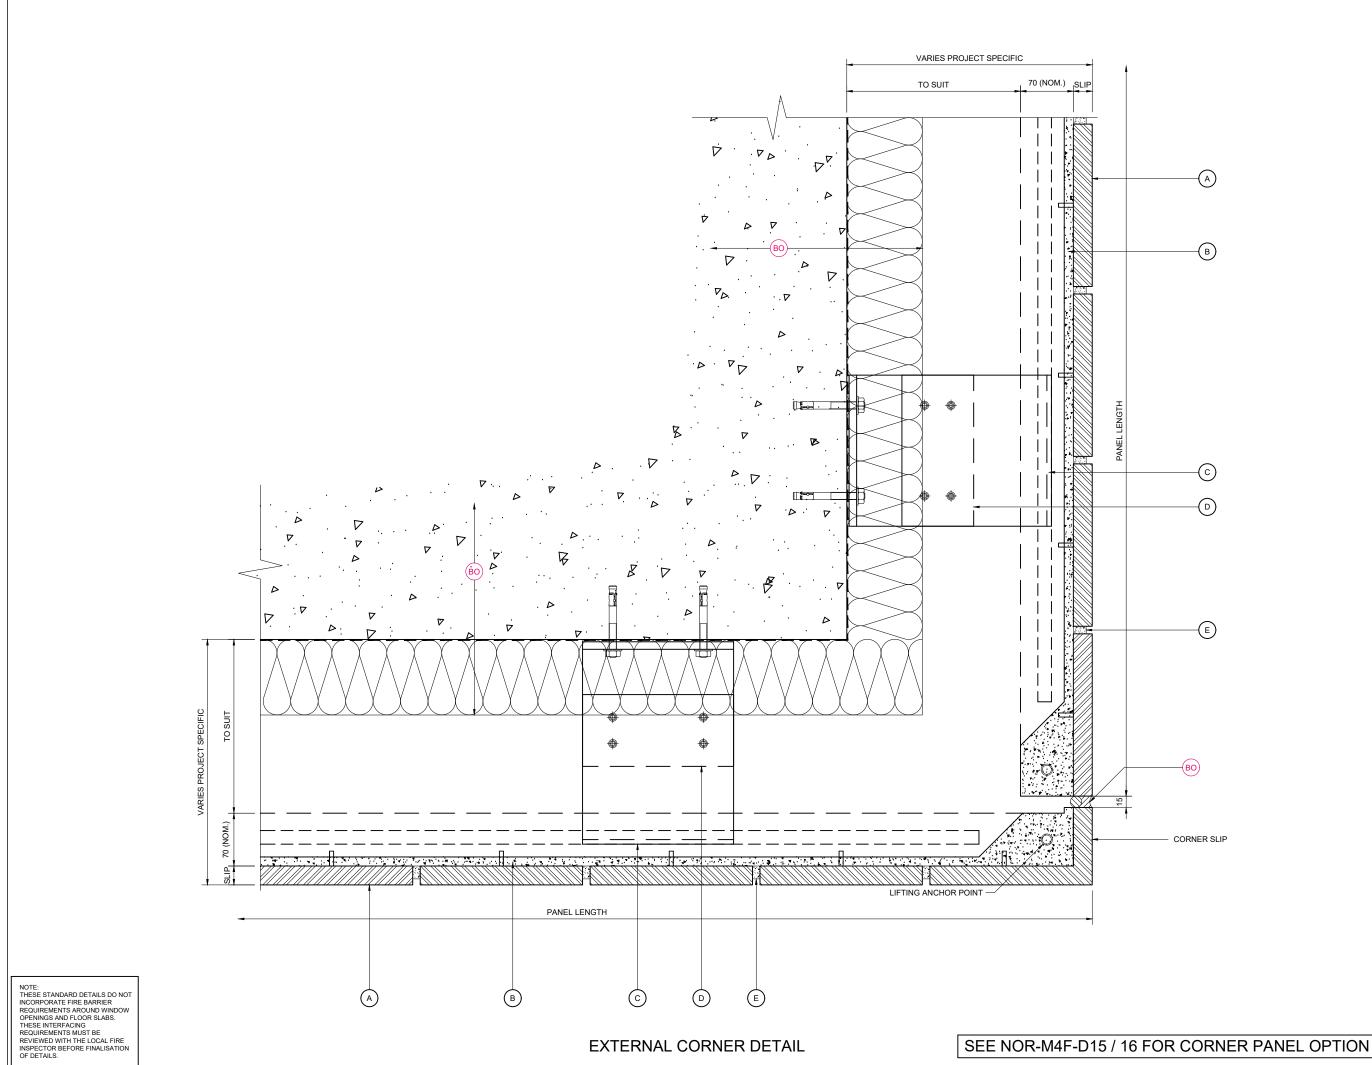

# FOR INFORMATION

NORSKREEN® M4 F SERIES - WITH BRICK SLIPS SUPPORT BRACKETS TO CONCRETE

Telling Architectural Ltd Unit 4E Station Road Four Ashes Wolverhampton

А3

Tel: 01902 797 700 Fax: 01902 797 720

EXTERNAL CORNER DETAIL / TOP RESTRAINTS

Scale : 1 : 5 Checked : RAC Drawn : EJR Date: 17/01/20 Date: 17/01/20

INTERNAL CORNER DETAIL

KEY COMPONENT LEGEND

(A) BRICK SLIP\*

B NORSKREEN® M4 SYSTEM

C STAINLESS STEEL SUPPORT BRACKET

D ALUMINIUM SUPPORT ANGLE