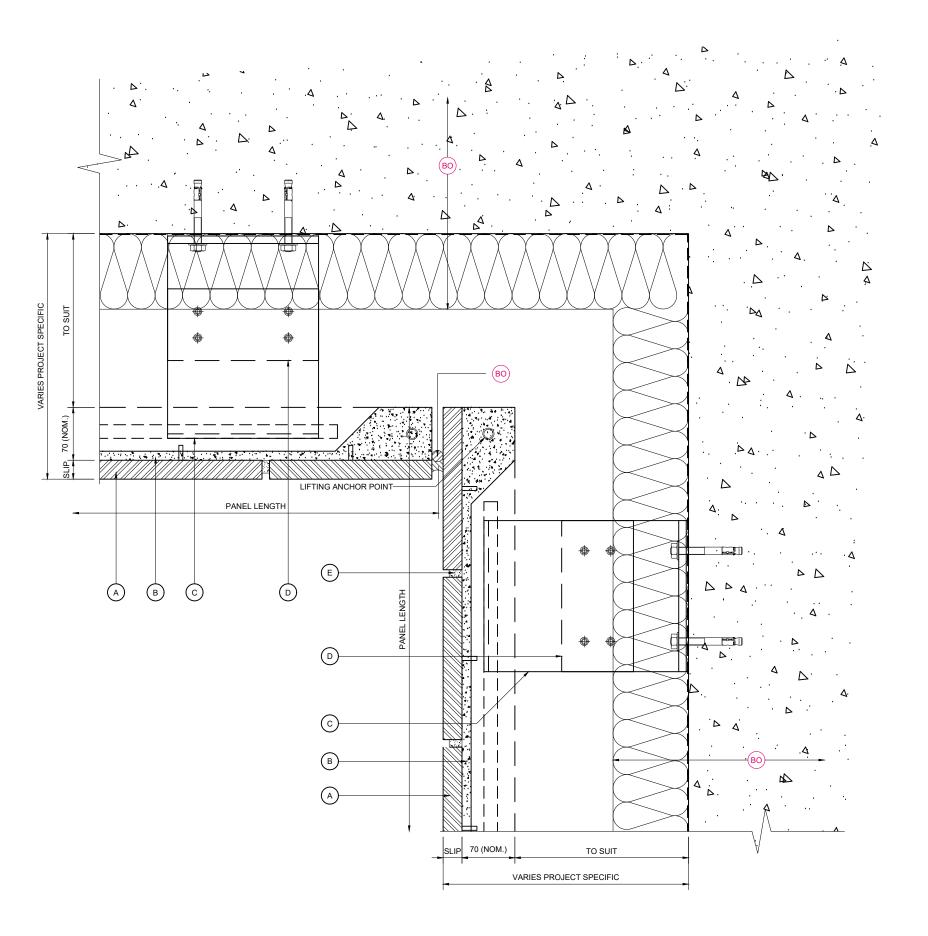

Checked : RAC Drawn : EJR 1:5 Date: 17/01/20 Date: 17/01/20

(A) BRICK SLIP\*

B NORSKREEN® M4 SYSTEM

C STAINLESS STEEL SUPPORT BRACKET

D ALUMINIUM SUPPORT ANGLE

HYDRAULIC LIME POINTING -RECESSED JOINTS TYPICAL, OTHER OPTIONS AVAILABLE

BO INDICATIVE FINISHES NOT BY TELLING Eg:

JOINT SEALANTS/ BACKING ROD

COMPRIBAND JOINT BACKING

SOLID PACKERS / ISOLATION PADS

SUBSTRATE FIXINGS

INSULATION

BREATHER MEMBRANE

CEMENT PARTICLE / LINING BOARD

STEEL FRAMING SYSTEM

INTERNAL FINISHES

GLAZING SYSTEMS AND SEALS

CLOSURE TRIMS / FLASHINGS

\* BRICK SLIPS CUT FROM REAL BRICK HAVE MINIMUM THICKNESS OF 25MM. EXTRUDED BRICK SLIPS HAVE A MINIMUM THICKNESS OF

Rev. Date By Comments Drawing Status :

FOR INFORMATION

NORSKREEN® M4 F SERIES - WITH BRICK SLIPS SUPPORT BRACKETS TO CONCRETE

Telling Architectural Ltd Unit 4E Station Road Four Ashes Wolverhampton

Tel: 01902 797 700 Fax: 01902 797 720

HORIZONTAL SECTION THROUGH SLAB EDGE / TOP RESTRAINTS

1:5 Date :

А3 NOR-M4F-D03

NOTE:
THESE STANDARD DETAILS DO NOT
INCORPORATE FIRE BARRIER
REQUIREMENTS AROUND WINDOW
OPENINGS AND FLOOR SLABS.
THESE INTERFACING
REQUIREMENTS MUST BE
REVIEWED WITH THE LOCAL FIRE
INSPECTOR BEFORE FINALISATION
OF DETAILS.