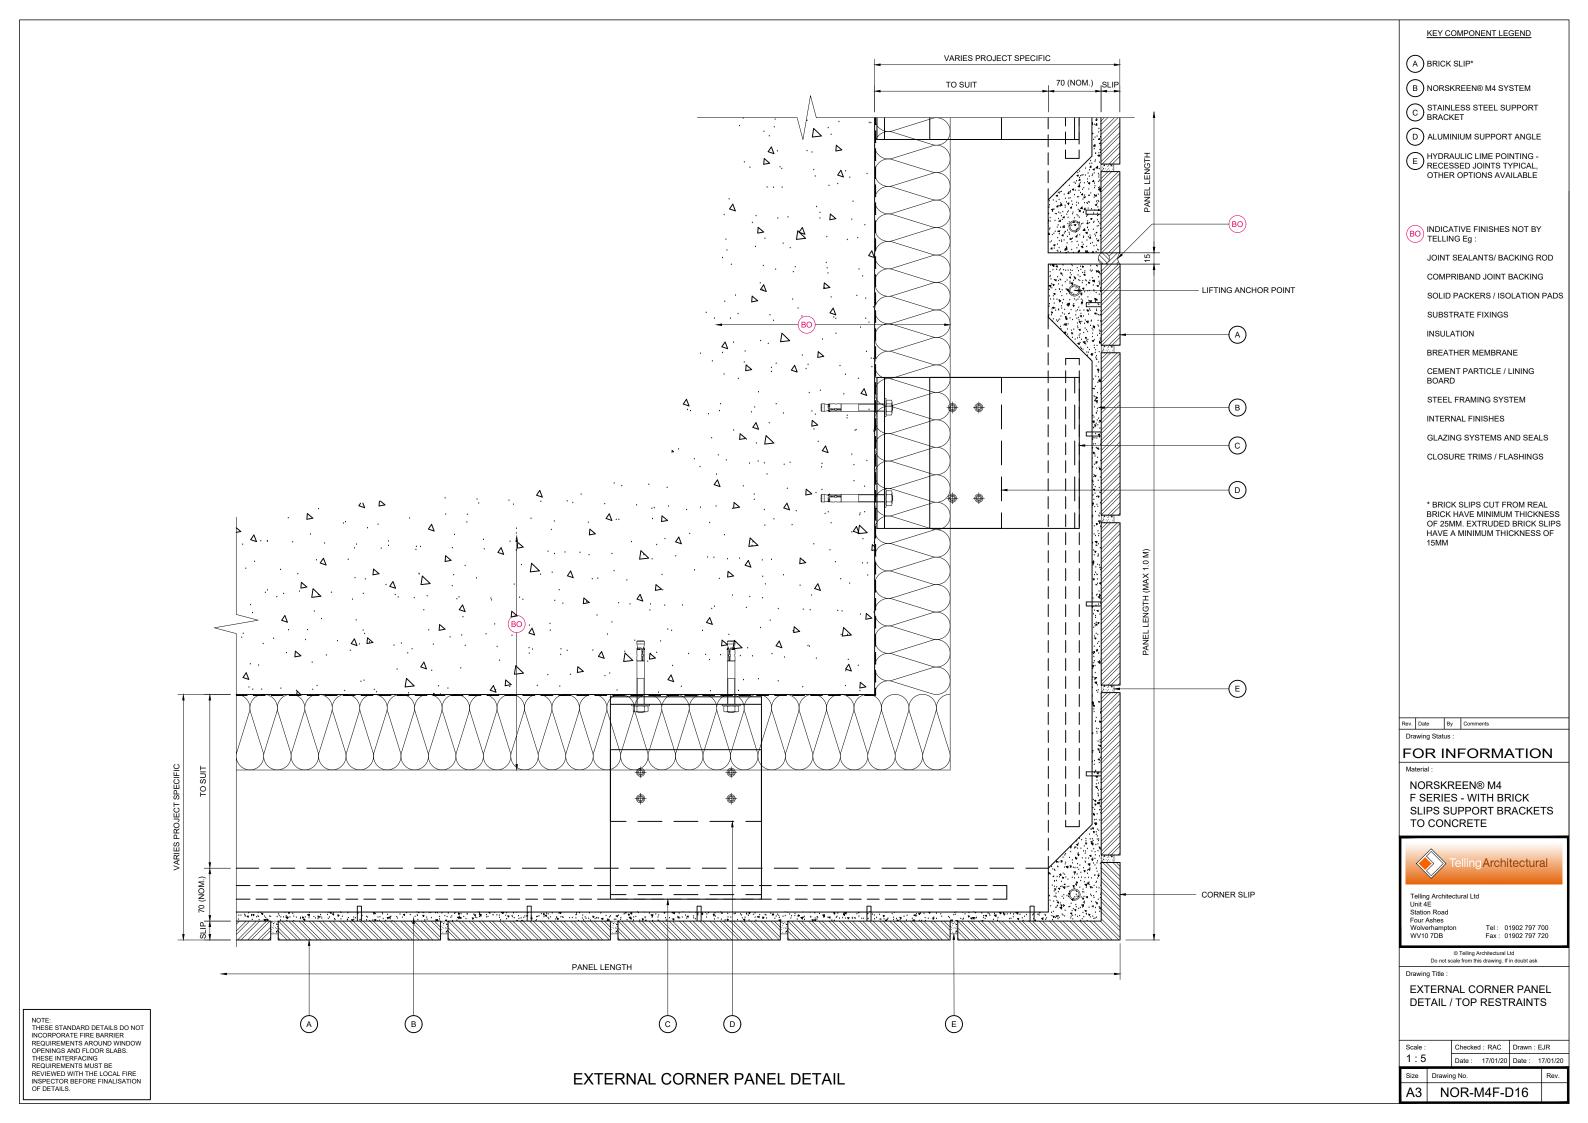

(A) BRICK SLIP\*

B NORSKREEN® M4 SYSTEM

C STAINLESS STEEL SUPPORT BRACKET

D ALUMINIUM SUPPORT ANGLE

HYDRAULIC LIME POINTING -RECESSED JOINTS TYPICAL, OTHER OPTIONS AVAILABLE

BO INDICATIVE FINISHES NOT BY TELLING Eg:

JOINT SEALANTS/ BACKING ROD

COMPRIBAND JOINT BACKING

SOLID PACKERS / ISOLATION PADS

SUBSTRATE FIXINGS

INSULATION

BREATHER MEMBRANE

CEMENT PARTICLE / LINING

BOARD

STEEL FRAMING SYSTEM

INTERNAL FINISHES

GLAZING SYSTEMS AND SEALS

CLOSURE TRIMS / FLASHINGS

\* BRICK SLIPS CUT FROM REAL BRICK HAVE MINIMUM THICKNESS OF 25MM. EXTRUDED BRICK SLIPS HAVE A MINIMUM THICKNESS OF

# FOR INFORMATION

NORSKREEN® M4 F SERIES - WITH BRICK SLIPS SUPPORT BRACKETS TO CONCRETE

Telling Architectural Ltd Unit 4E Station Road Four Ashes Wolverhampton

А3

Tel: 01902 797 700 Fax: 01902 797 720

EXTERNAL CORNER DETAIL / BASE BRACKETS