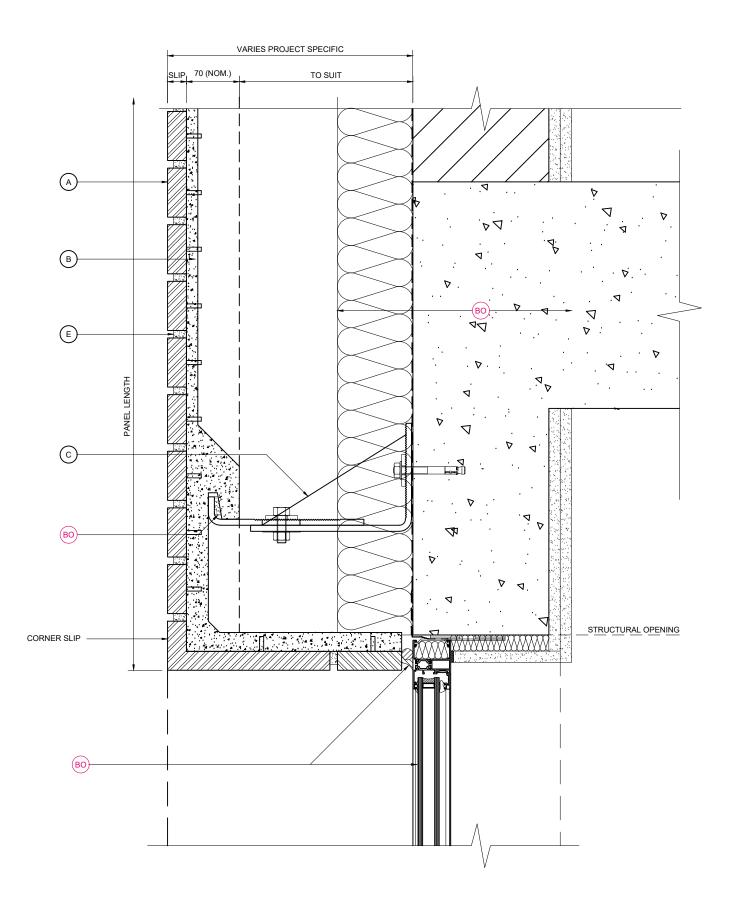

(A) BRICK SLIP\*

B NORSKREEN® M4 SYSTEM

C STAINLESS STEEL SUPPORT BRACKET

D ALUMINIUM SUPPORT ANGLE

HYDRAULIC LIME POINTING -RECESSED JOINTS TYPICAL, OTHER OPTIONS AVAILABLE

BO INDICATIVE FINISHES NOT BY TELLING Eg:

JOINT SEALANTS/ BACKING ROD

COMPRIBAND JOINT BACKING

SOLID PACKERS / ISOLATION PADS

SUBSTRATE FIXINGS

INSULATION

BREATHER MEMBRANE

CEMENT PARTICLE / LINING

BOARD

STEEL FRAMING SYSTEM

INTERNAL FINISHES

GLAZING SYSTEMS AND SEALS

CLOSURE TRIMS / FLASHINGS

\* BRICK SLIPS CUT FROM REAL BRICK HAVE MINIMUM THICKNESS OF 25MM. EXTRUDED BRICK SLIPS HAVE A MINIMUM THICKNESS OF

# FOR INFORMATION

NORSKREEN® M4 F SERIES - WITH BRICK SLIPS SUPPORT BRACKETS TO CONCRETE

Telling Architectural Ltd Unit 4E Station Road Four Ashes Wolverhampton

А3

Tel: 01902 797 700 Fax: 01902 797 720

EXTERNAL CORNER DETAIL / TOP RESTRAINTS