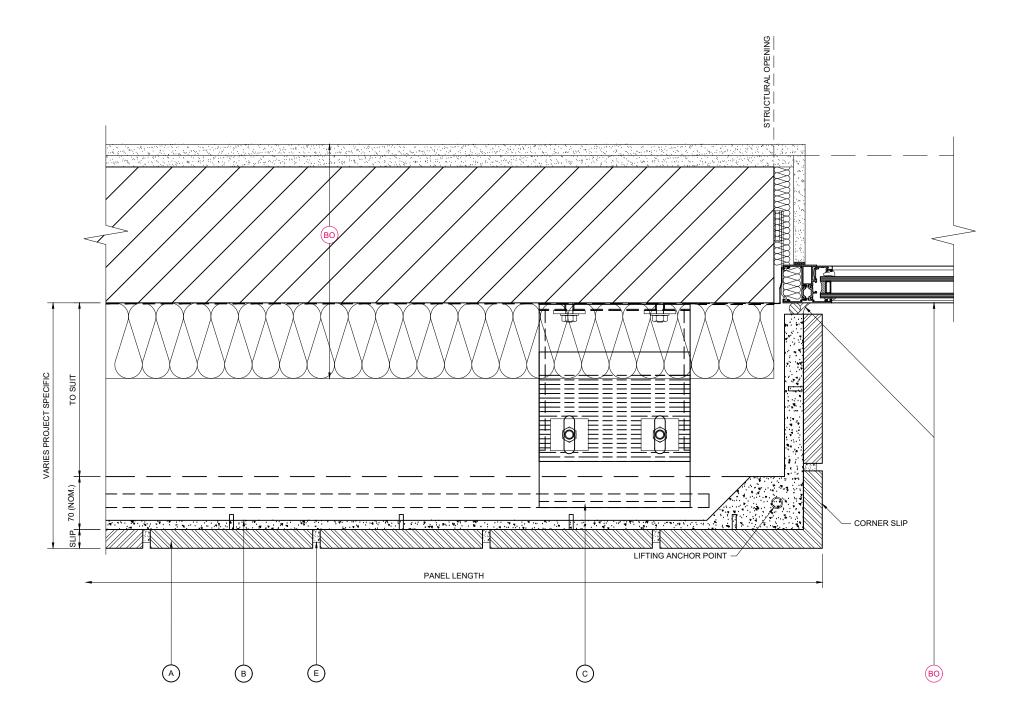

(A) BRICK SLIP\*

B NORSKREEN® M4 SYSTEM

C STAINLESS STEEL SUPPORT BRACKET

D ALUMINIUM SUPPORT ANGLE

HYDRAULIC LIME POINTING -RECESSED JOINTS TYPICAL, OTHER OPTIONS AVAILABLE

BO INDICATIVE FINISHES NOT BY TELLING Eg:

JOINT SEALANTS/ BACKING ROD

COMPRIBAND JOINT BACKING

SOLID PACKERS / ISOLATION PADS

SUBSTRATE FIXINGS

INSULATION

BREATHER MEMBRANE

CEMENT PARTICLE / LINING

BOARD

STEEL FRAMING SYSTEM

INTERNAL FINISHES

GLAZING SYSTEMS AND SEALS

CLOSURE TRIMS / FLASHINGS

\* BRICK SLIPS CUT FROM REAL BRICK HAVE MINIMUM THICKNESS OF 25MM. EXTRUDED BRICK SLIPS HAVE A MINIMUM THICKNESS OF

# FOR INFORMATION

NORSKREEN® M4 F SERIES - WITH BRICK SLIPS SUPPORT BRACKETS TO CONCRETE

Telling Architectural Ltd Unit 4E Station Road Four Ashes Wolverhampton

А3

Tel: 01902 797 700 Fax: 01902 797 720

EXTERNAL CORNER DETAIL / TOP RESTRAINTS