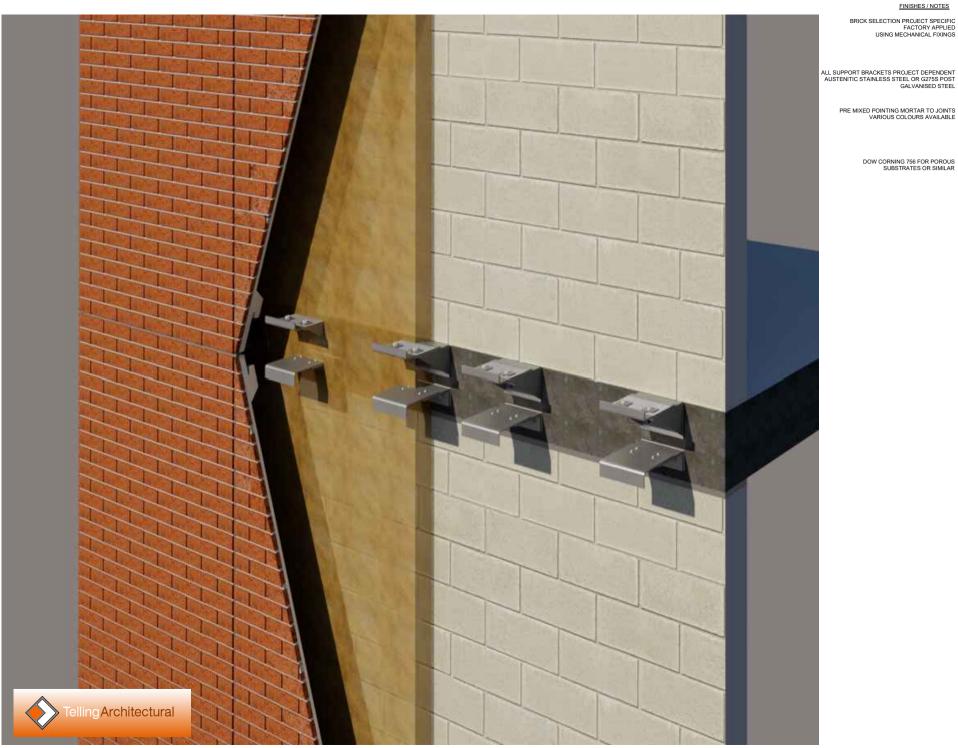

### FINISHES / NOTES

GALVANISED STEEL

VARIOUS COLOURS AVAILABLE

DOW CORNING 756 FOR POROUS SUBSTRATES OR SIMILAR

BRICK SELECTION PROJECT SPECIFIC FACTORY APPLIED
USING MECHANICAL FIXINGS

B NORSKREEN® M4 SYSTEM

A BRICK SLIP\*

C STAINLESS STEEL SUPPORT BRACKET D ALUMINIUM SUPPORT ANGLE

KEY COMPONENT LEGEND

HYDRAULIC LIME POINTING -RECESSED JOINTS TYPICAL, OTHER OPTIONS AVAILABLE

BO INDICATIVE FINISHES NOT BY TELLING Eg:

JOINT SEALANTS/ BACKING ROD

COMPRIBAND JOINT BACKING

SOLID PACKERS / ISOLATION PADS

SUBSTRATE FIXINGS

INSULATION

BREATHER MEMBRANE

CEMENT PARTICLE / LINING BOARD

STEEL FRAMING SYSTEM

INTERNAL FINISHES

GLAZING SYSTEMS AND SEALS

CLOSURE TRIMS / FLASHINGS

\* BRICK SLIPS CUT FROM REAL BRICK HAVE MINIMUM THICKNESS OF 25MM. EXTRUDED BRICK SLIPS HAVE A MINIMUM THICKNESS OF

Rev. Date By Comments