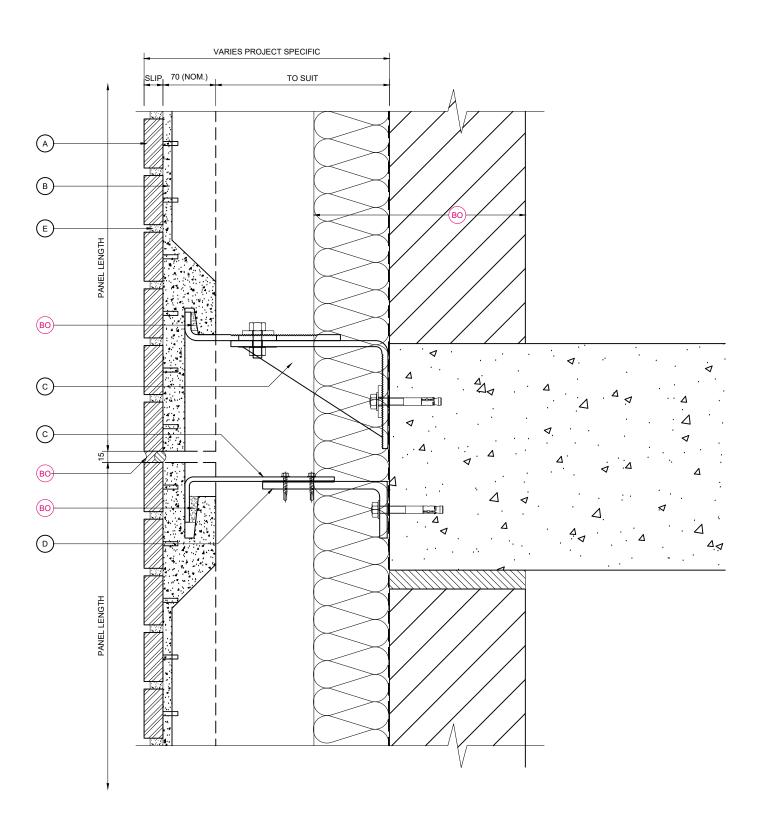

### FOR INFORMATION

NORSKREEN® M4 F SERIES - WITH BRICK SLIPS SUPPORT BRACKETS TO CONCRETE

Telling Architectural Ltd Unit 4E Station Road Four Ashes Wolverhampton WV10 7DB

Tel: 01902 797 700 Fax: 01902 797 720

Drawing Title :

SYSTEM COMPONENTS AND NOTES

Checked : RAC Drawn : EJR NTS Date: 17/01/20 Date: 17/01/20

A3 NOR-M4F-INDEX

KEY COMPONENT LEGEND

(A) BRICK SLIP\*

B NORSKREEN® M4 SYSTEM

C STAINLESS STEEL SUPPORT BRACKET

D ALUMINIUM SUPPORT ANGLE

HYDRAULIC LIME POINTING -RECESSED JOINTS TYPICAL, OTHER OPTIONS AVAILABLE

BO INDICATIVE FINISHES NOT BY TELLING Eg:

JOINT SEALANTS/ BACKING ROD

COMPRIBAND JOINT BACKING

SOLID PACKERS / ISOLATION PADS

SUBSTRATE FIXINGS

INSULATION

BREATHER MEMBRANE

CEMENT PARTICLE / LINING BOARD

STEEL FRAMING SYSTEM

INTERNAL FINISHES

GLAZING SYSTEMS AND SEALS

CLOSURE TRIMS / FLASHINGS

\* BRICK SLIPS CUT FROM REAL BRICK HAVE MINIMUM THICKNESS OF 25MM. EXTRUDED BRICK SLIPS HAVE A MINIMUM THICKNESS OF

Rev. Date By Comments

Drawing Status :