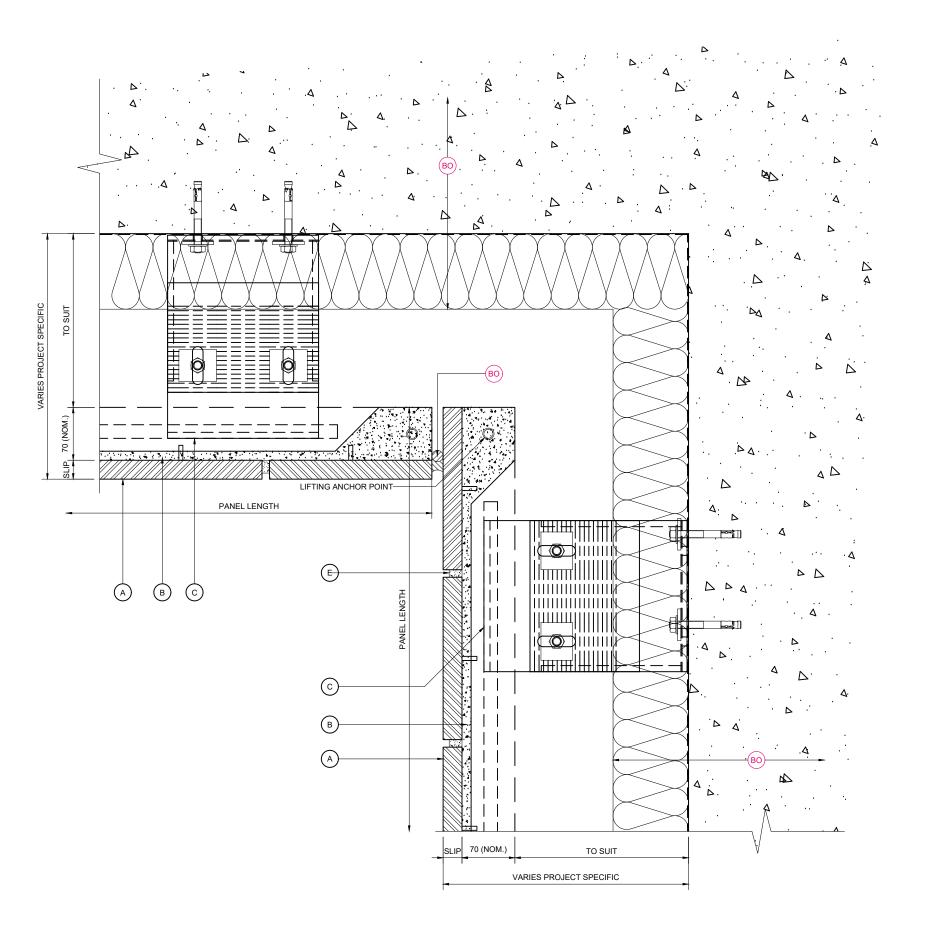

Checked : RAC Drawn : EJR 1:5 Date: 17/01/20 Date: 17/01/20

THROUGH SLAB EDGE

А3

HORIZONTAL SECTION

KEY COMPONENT LEGEND

(A) BRICK SLIP\*

B NORSKREEN® M4 SYSTEM

C STAINLESS STEEL SUPPORT BRACKET

D ALUMINIUM SUPPORT ANGLE

HYDRAULIC LIME POINTING -RECESSED JOINTS TYPICAL, OTHER OPTIONS AVAILABLE

BO INDICATIVE FINISHES NOT BY TELLING Eg:

JOINT SEALANTS/ BACKING ROD

COMPRIBAND JOINT BACKING

SOLID PACKERS / ISOLATION PADS

SUBSTRATE FIXINGS

INSULATION

BREATHER MEMBRANE

CEMENT PARTICLE / LINING BOARD

STEEL FRAMING SYSTEM

INTERNAL FINISHES

GLAZING SYSTEMS AND SEALS

CLOSURE TRIMS / FLASHINGS

\* BRICK SLIPS CUT FROM REAL BRICK HAVE MINIMUM THICKNESS OF 25MM. EXTRUDED BRICK SLIPS HAVE A MINIMUM THICKNESS OF

Rev. Date By Comments

Drawing Status :