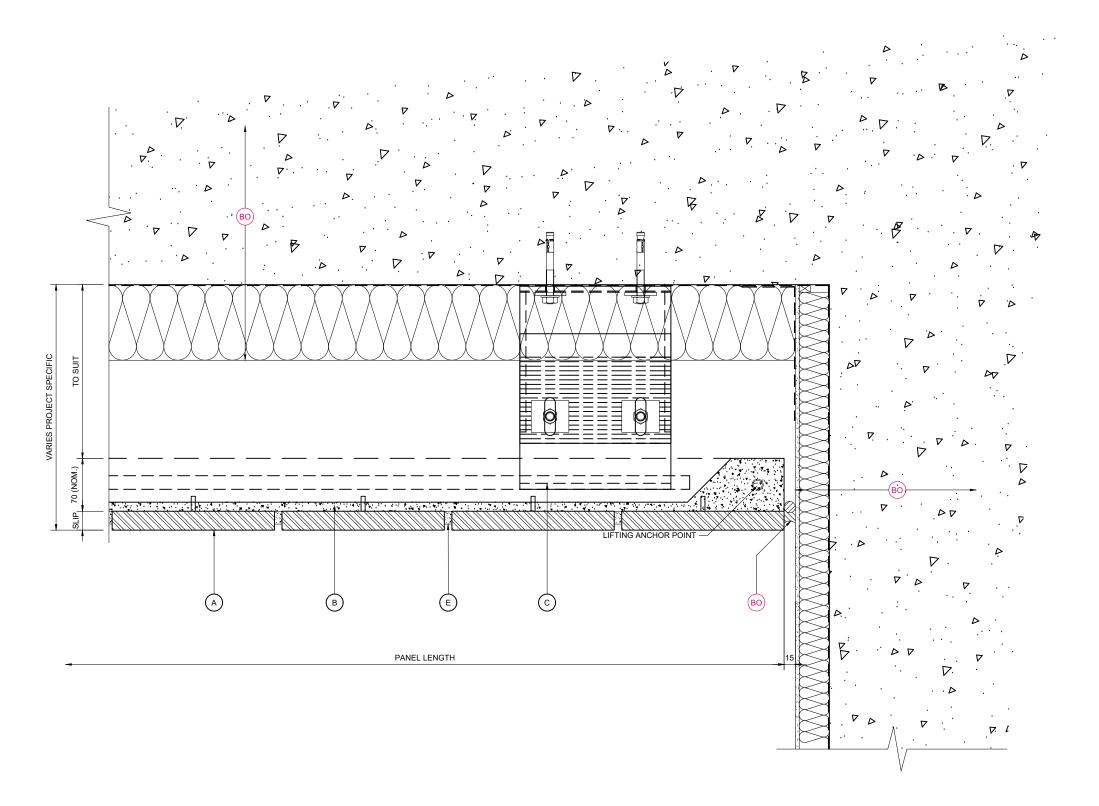

D ALUMINIUM SUPPORT ANGLE

HYDRAULIC LIME POINTING -RECESSED JOINTS TYPICAL, OTHER OPTIONS AVAILABLE

BO INDICATIVE FINISHES NOT BY TELLING Eg:

JOINT SEALANTS/ BACKING ROD

COMPRIBAND JOINT BACKING

SOLID PACKERS / ISOLATION PADS

SUBSTRATE FIXINGS

INSULATION

BREATHER MEMBRANE

CEMENT PARTICLE / LINING BOARD

STEEL FRAMING SYSTEM

INTERNAL FINISHES

GLAZING SYSTEMS AND SEALS

CLOSURE TRIMS / FLASHINGS

\* BRICK SLIPS CUT FROM REAL BRICK HAVE MINIMUM THICKNESS OF 25MM. EXTRUDED BRICK SLIPS HAVE A MINIMUM THICKNESS OF

Rev. Date By Comments

Drawing Status :

# FOR INFORMATION

NORSKREEN® M4 F SERIES - WITH BRICK SLIPS SUPPORT BRACKETS TO CONCRETE

Telling Architectural Ltd Unit 4E Station Road Four Ashes Wolverhampton

Tel: 01902 797 700 Fax: 01902 797 720

Drawing Title : VERTICAL SECTION