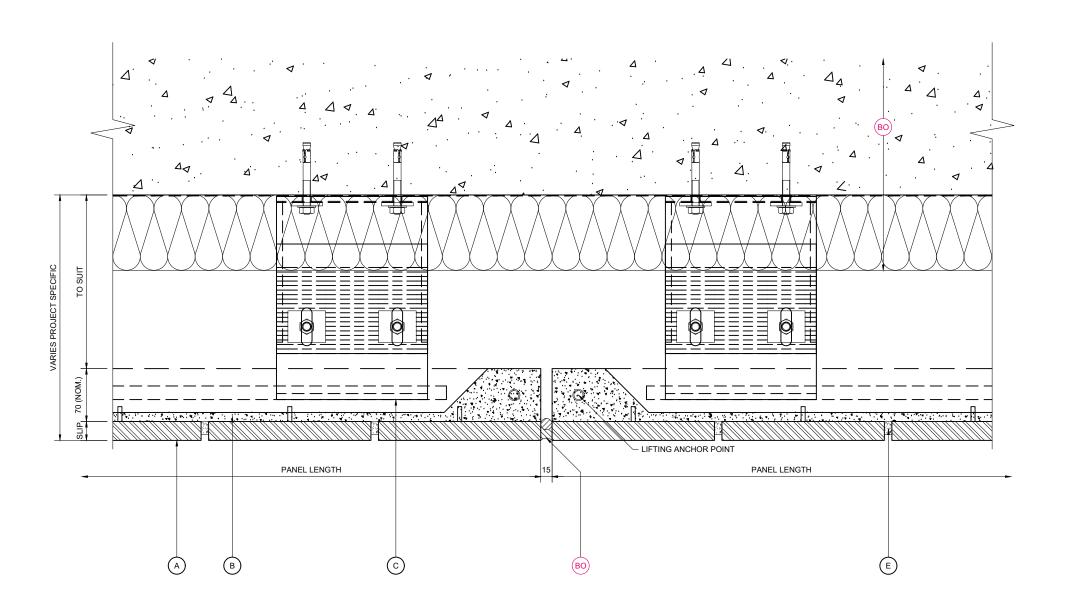

# FOR INFORMATION

NORSKREEN® M4 F SERIES - WITH BRICK SLIPS SUPPORT BRACKETS TO CONCRETE

Telling Architectural Ltd Unit 4E Station Road Four Ashes Wolverhampton

Tel: 01902 797 700 Fax: 01902 797 720

Drawing Title : VERTICAL SECTION

Checked : RAC Drawn : EJR 1:5 Date: 17/01/20 Date: 17/01/20

THROUGH SLAB EDGE

А3

HORIZONTAL SECTION

KEY COMPONENT LEGEND

(A) BRICK SLIP\*

B NORSKREEN® M4 SYSTEM

C STAINLESS STEEL SUPPORT BRACKET

D ALUMINIUM SUPPORT ANGLE

HYDRAULIC LIME POINTING -RECESSED JOINTS TYPICAL, OTHER OPTIONS AVAILABLE

BO INDICATIVE FINISHES NOT BY TELLING Eg:

JOINT SEALANTS/ BACKING ROD

COMPRIBAND JOINT BACKING

SOLID PACKERS / ISOLATION PADS

SUBSTRATE FIXINGS

INSULATION

BREATHER MEMBRANE

CEMENT PARTICLE / LINING BOARD

STEEL FRAMING SYSTEM

INTERNAL FINISHES

GLAZING SYSTEMS AND SEALS

CLOSURE TRIMS / FLASHINGS

\* BRICK SLIPS CUT FROM REAL BRICK HAVE MINIMUM THICKNESS OF 25MM. EXTRUDED BRICK SLIPS HAVE A MINIMUM THICKNESS OF

Rev. Date By Comments

Drawing Status :