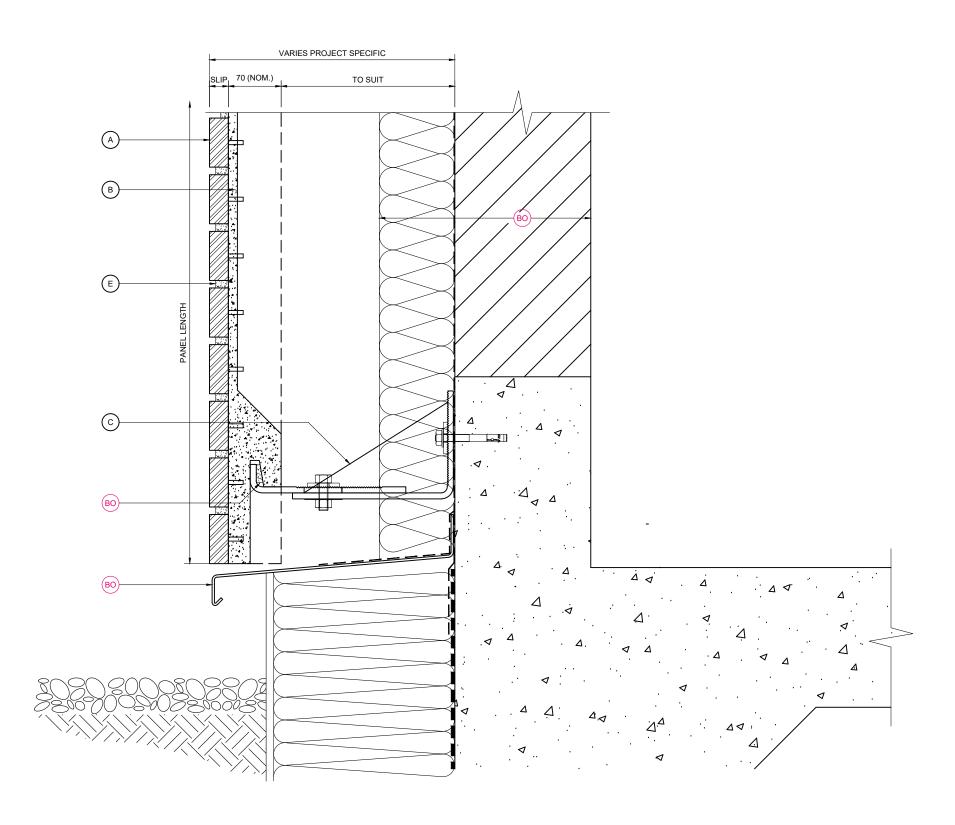

# FOR INFORMATION

NORSKREEN® M4 F SERIES - WITH BRICK SLIPS SUPPORT BRACKETS TO CONCRETE

Telling Architectural Ltd Unit 4E Station Road Four Ashes Wolverhampton

WV10 7DB

Tel: 01902 797 700 Fax: 01902 797 720

© Telling Architectural Ltd

Do not scale from this drawing. If in doubt ask

Drawing Title :

BASE DETAIL

Checked : RAC Drawn : EJR 1:5 Date: 17/01/20 Date: 17/01/20

PARAPET DETAIL

KEY COMPONENT LEGEND

A BRICK SLIP\*