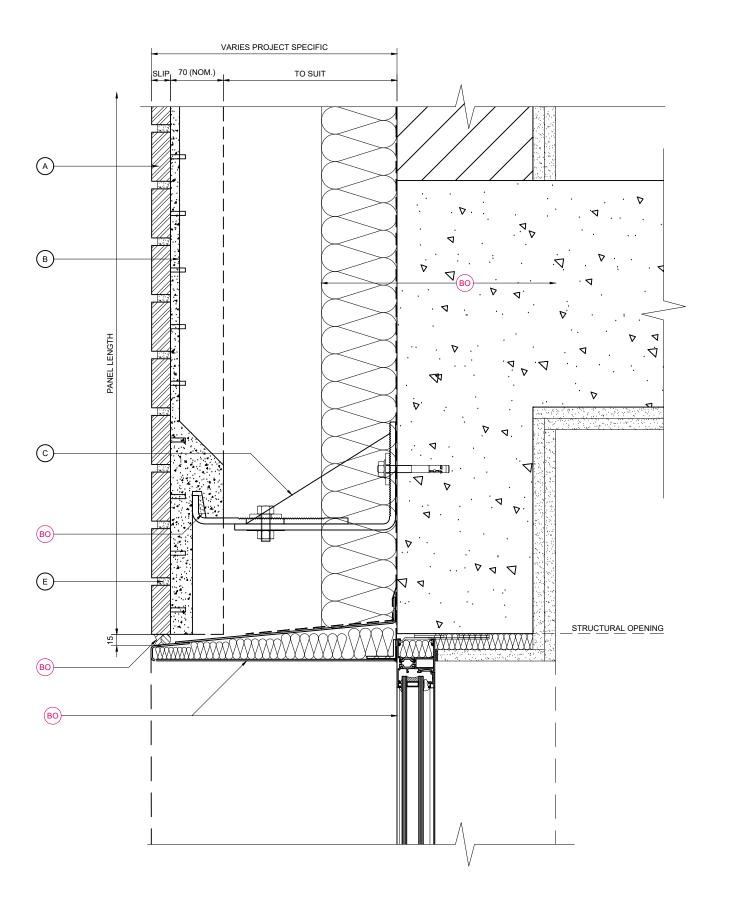

© Telling Architectural Ltd

Do not scale from this drawing. If in doubt ask

Drawing Title :

BASE DETAIL

Checked : RAC Drawn : EJR 1:5 Date: 17/01/20 Date: 17/01/20

PARAPET DETAIL

KEY COMPONENT LEGEND

A BRICK SLIP\*

B NORSKREEN® M4 SYSTEM

C STAINLESS STEEL SUPPORT BRACKET

D ALUMINIUM SUPPORT ANGLE

HYDRAULIC LIME POINTING -RECESSED JOINTS TYPICAL, OTHER OPTIONS AVAILABLE

BO INDICATIVE FINISHES NOT BY TELLING Eg:

JOINT SEALANTS/ BACKING ROD

COMPRIBAND JOINT BACKING

SOLID PACKERS / ISOLATION PADS

SUBSTRATE FIXINGS

INSULATION

BREATHER MEMBRANE

CEMENT PARTICLE / LINING BOARD

STEEL FRAMING SYSTEM

INTERNAL FINISHES

GLAZING SYSTEMS AND SEALS

CLOSURE TRIMS / FLASHINGS

\* BRICK SLIPS CUT FROM REAL BRICK HAVE MINIMUM THICKNESS OF 25MM. EXTRUDED BRICK SLIPS HAVE A MINIMUM THICKNESS OF

Rev. Date By Comments

Drawing Status :