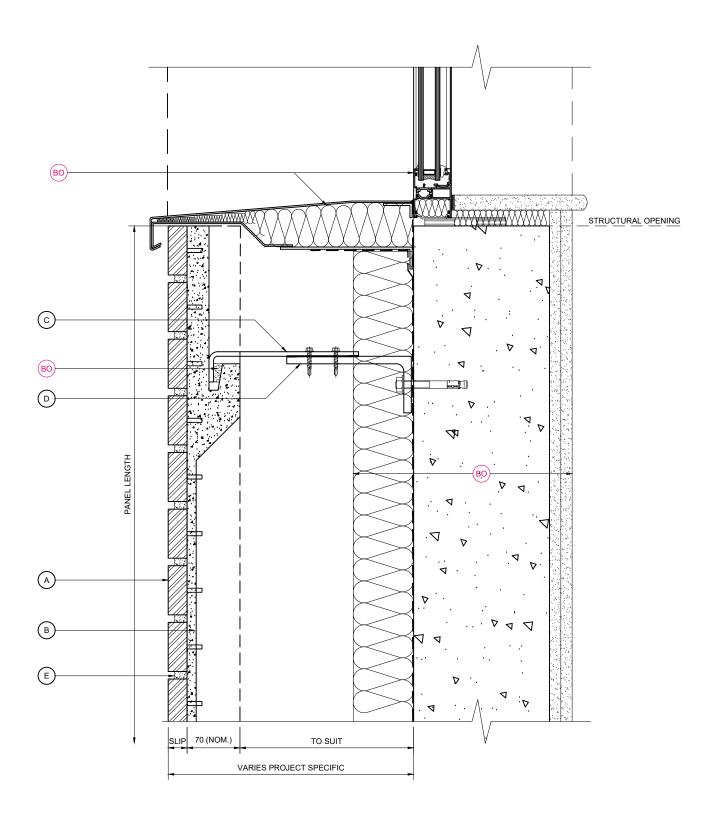

© Telling Architectural Ltd

Do not scale from this drawing. If in doubt ask

Drawing Title :

PARAPET DETAIL

| Scale : 1 : 5 |   | Checke | d: RAC | Drawn : EJR |        |         |
|---------------|---|--------|--------|-------------|--------|---------|
|               |   |        | Date : | 17/01/20    | Date : | 17/01/2 |
| 0:            | 1 | -      |        |             |        | Τ,      |

(A) BRICK SLIP\*

B NORSKREEN® M4 SYSTEM

C STAINLESS STEEL SUPPORT BRACKET

D ALUMINIUM SUPPORT ANGLE

HYDRAULIC LIME POINTING -RECESSED JOINTS TYPICAL, OTHER OPTIONS AVAILABLE

BO INDICATIVE FINISHES NOT BY TELLING Eg:

JOINT SEALANTS/ BACKING ROD

COMPRIBAND JOINT BACKING

SOLID PACKERS / ISOLATION PADS

SUBSTRATE FIXINGS

INSULATION

BREATHER MEMBRANE

CEMENT PARTICLE / LINING BOARD

STEEL FRAMING SYSTEM

INTERNAL FINISHES

GLAZING SYSTEMS AND SEALS

CLOSURE TRIMS / FLASHINGS

\* BRICK SLIPS CUT FROM REAL BRICK HAVE MINIMUM THICKNESS OF 25MM. EXTRUDED BRICK SLIPS HAVE A MINIMUM THICKNESS OF

Rev. Date By Comments