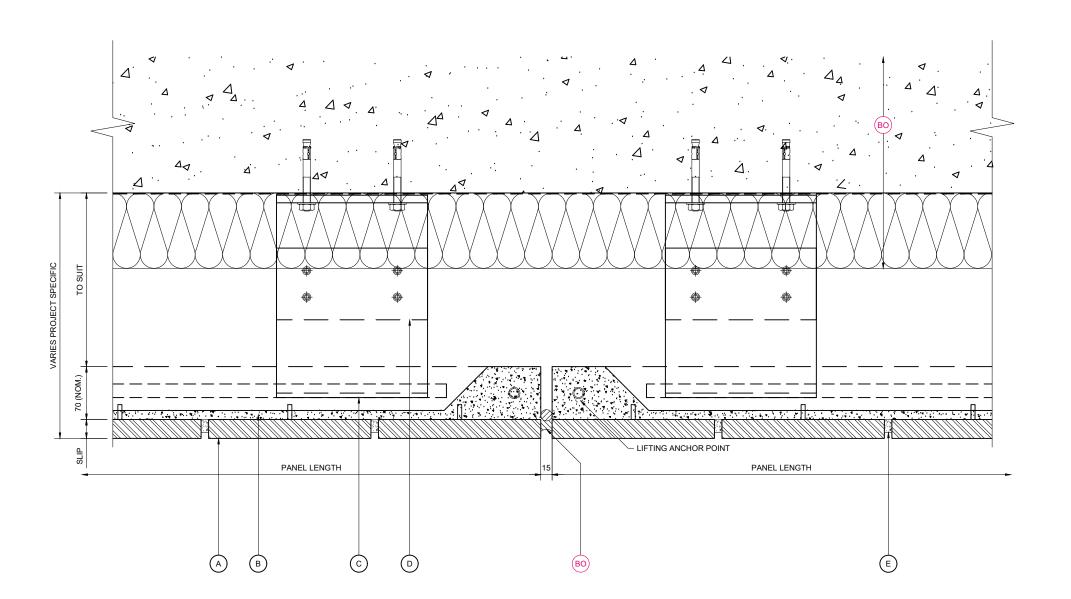

# FOR INFORMATION

NORSKREEN® M4 F SERIES - WITH BRICK SLIPS SUPPORT BRACKETS TO CONCRETE

Telling Architectural Ltd Unit 4E Station Road Four Ashes Wolverhampton

Tel: 01902 797 700 Fax: 01902 797 720

HORIZONTAL SECTION THROUGH SLAB EDGE / BASE BRACKETS

Checked : RAC Drawn : EJR 1:5 Date: 17/01/20 Date: 17/01/20

(A) BRICK SLIP\*

B NORSKREEN® M4 SYSTEM

C STAINLESS STEEL SUPPORT BRACKET

D ALUMINIUM SUPPORT ANGLE

HYDRAULIC LIME POINTING -RECESSED JOINTS TYPICAL, OTHER OPTIONS AVAILABLE

BO INDICATIVE FINISHES NOT BY TELLING Eg:

JOINT SEALANTS/ BACKING ROD

COMPRIBAND JOINT BACKING

SOLID PACKERS / ISOLATION PADS

SUBSTRATE FIXINGS

INSULATION

BREATHER MEMBRANE

CEMENT PARTICLE / LINING BOARD

STEEL FRAMING SYSTEM

INTERNAL FINISHES

GLAZING SYSTEMS AND SEALS

CLOSURE TRIMS / FLASHINGS

\* BRICK SLIPS CUT FROM REAL BRICK HAVE MINIMUM THICKNESS OF 25MM. EXTRUDED BRICK SLIPS HAVE A MINIMUM THICKNESS OF