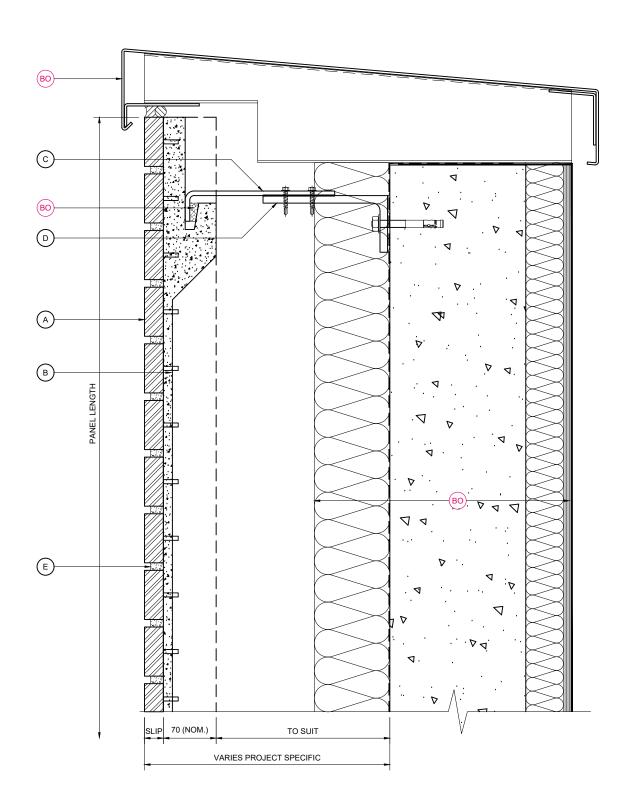

# FOR INFORMATION

NORSKREEN® M4 F SERIES - WITH BRICK SLIPS SUPPORT BRACKETS TO CONCRETE

Telling Architectural Ltd Unit 4E Station Road Four Ashes Wolverhampton WV10 7DB

Tel: 01902 797 700 Fax: 01902 797 720

© Telling Architectural Ltd

Do not scale from this drawing. If in doubt ask

Drawing Title :

PARAPET DETAIL

| Scale : 1 : 5 |   | Checke | d: RAC | Drawn : EJR |        |         |
|---------------|---|--------|--------|-------------|--------|---------|
|               |   |        | Date : | 17/01/20    | Date : | 17/01/2 |
| 0:            | 1 | -      |        |             |        | Τ,      |