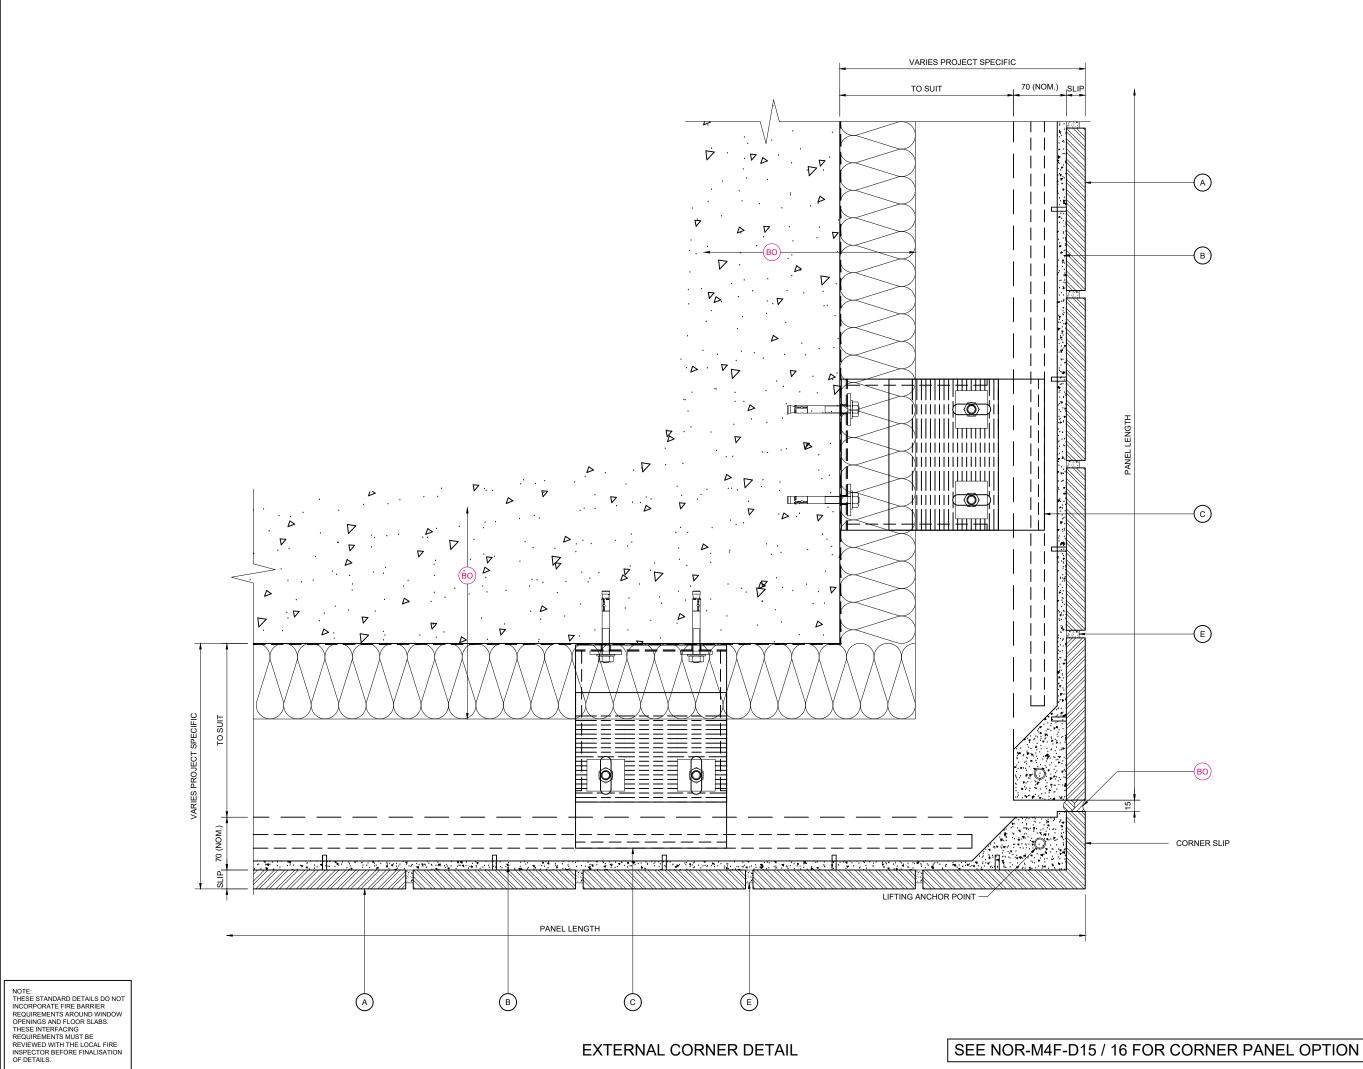

# FOR INFORMATION

NORSKREEN® M4 F SERIES - WITH BRICK SLIPS SUPPORT BRACKETS TO CONCRETE

Telling Architectural Ltd Unit 4E Station Road Four Ashes Wolverhampton

А3

Tel: 01902 797 700 Fax: 01902 797 720

EXTERNAL CORNER DETAIL / BASE BRACKETS

| Scale : | Checked : RAC |          | Drawn : EJR |          |
|---------|---------------|----------|-------------|----------|
| 1:5     | Date :        | 17/01/20 | Date :      | 17/01/20 |
|         |               |          |             |          |