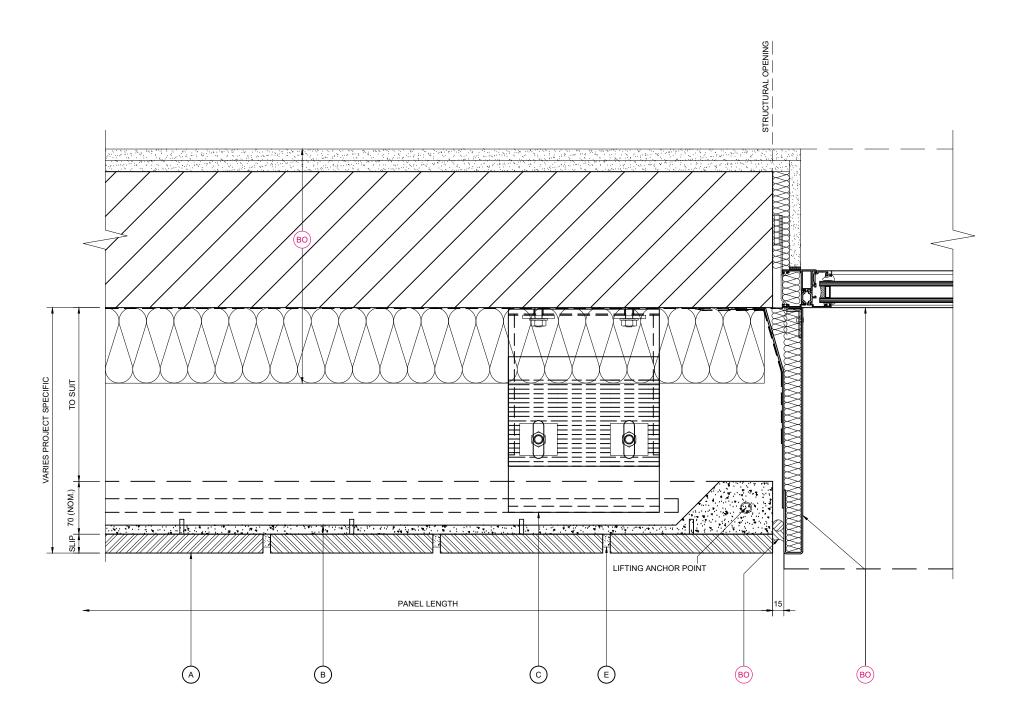

### FINISHES / NOTES

GALVANISED STEEL

VARIOUS COLOURS AVAILABLE

DOW CORNING 756 FOR POROUS SUBSTRATES OR SIMILAR

BRICK SELECTION PROJECT SPECIFIC FACTORY APPLIED
USING MECHANICAL FIXINGS

B NORSKREEN® M4 SYSTEM

A BRICK SLIP\*

C STAINLESS STEEL SUPPORT BRACKET D ALUMINIUM SUPPORT ANGLE

KEY COMPONENT LEGEND

HYDRAULIC LIME POINTING -RECESSED JOINTS TYPICAL, OTHER OPTIONS AVAILABLE

BO INDICATIVE FINISHES NOT BY TELLING Eg:

JOINT SEALANTS/ BACKING ROD

COMPRIBAND JOINT BACKING

SOLID PACKERS / ISOLATION PADS

SUBSTRATE FIXINGS

INSULATION

BREATHER MEMBRANE

CEMENT PARTICLE / LINING BOARD

STEEL FRAMING SYSTEM

INTERNAL FINISHES

GLAZING SYSTEMS AND SEALS

CLOSURE TRIMS / FLASHINGS

\* BRICK SLIPS CUT FROM REAL BRICK HAVE MINIMUM THICKNESS OF 25MM. EXTRUDED BRICK SLIPS HAVE A MINIMUM THICKNESS OF

Rev. Date By Comments

### FOR INFORMATION

NORSKREEN® M4 F SERIES - WITH BRICK SLIPS SUPPORT BRACKETS TO CONCRETE

Telling Architectural Ltd Unit 4E Station Road Four Ashes Wolverhampton WV10 7DB

Tel: 01902 797 700 Fax: 01902 797 720

Drawing Title :

SYSTEM COMPONENTS AND NOTES

Checked : RAC Drawn : EJR NTS Date: 17/01/20 Date: 17/01/20

A3 NOR-M4F-INDEX

KEY COMPONENT LEGEND

(A) BRICK SLIP\*

B NORSKREEN® M4 SYSTEM

C STAINLESS STEEL SUPPORT BRACKET