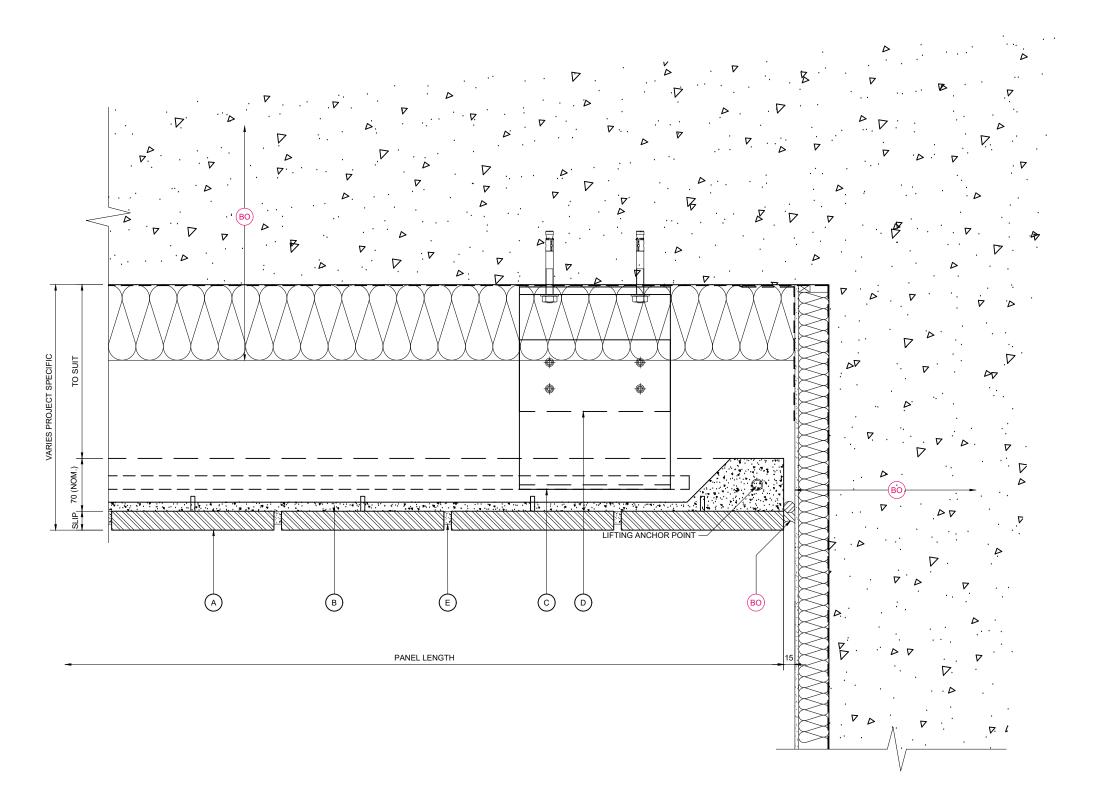

Checked : RAC Drawn : EJR 1:5 Date: 17/01/20 Date: 17/01/20

THROUGH SLAB EDGE

А3

HORIZONTAL SECTION

KEY COMPONENT LEGEND

(A) BRICK SLIP\*

B NORSKREEN® M4 SYSTEM

C STAINLESS STEEL SUPPORT BRACKET

D ALUMINIUM SUPPORT ANGLE

HYDRAULIC LIME POINTING -RECESSED JOINTS TYPICAL, OTHER OPTIONS AVAILABLE

BO INDICATIVE FINISHES NOT BY TELLING Eg:

JOINT SEALANTS/ BACKING ROD

COMPRIBAND JOINT BACKING

SOLID PACKERS / ISOLATION PADS

SUBSTRATE FIXINGS

INSULATION

BREATHER MEMBRANE

CEMENT PARTICLE / LINING BOARD

STEEL FRAMING SYSTEM

INTERNAL FINISHES

GLAZING SYSTEMS AND SEALS

CLOSURE TRIMS / FLASHINGS

\* BRICK SLIPS CUT FROM REAL BRICK HAVE MINIMUM THICKNESS OF 25MM. EXTRUDED BRICK SLIPS HAVE A MINIMUM THICKNESS OF

Rev. Date By Comments

Drawing Status :

# FOR INFORMATION

NORSKREEN® M4 F SERIES - WITH BRICK SLIPS SUPPORT BRACKETS TO CONCRETE

Telling Architectural Ltd Unit 4E Station Road Four Ashes Wolverhampton

Tel: 01902 797 700 Fax: 01902 797 720

HORIZONTAL SECTION THROUGH SLAB EDGE / BASE BRACKETS