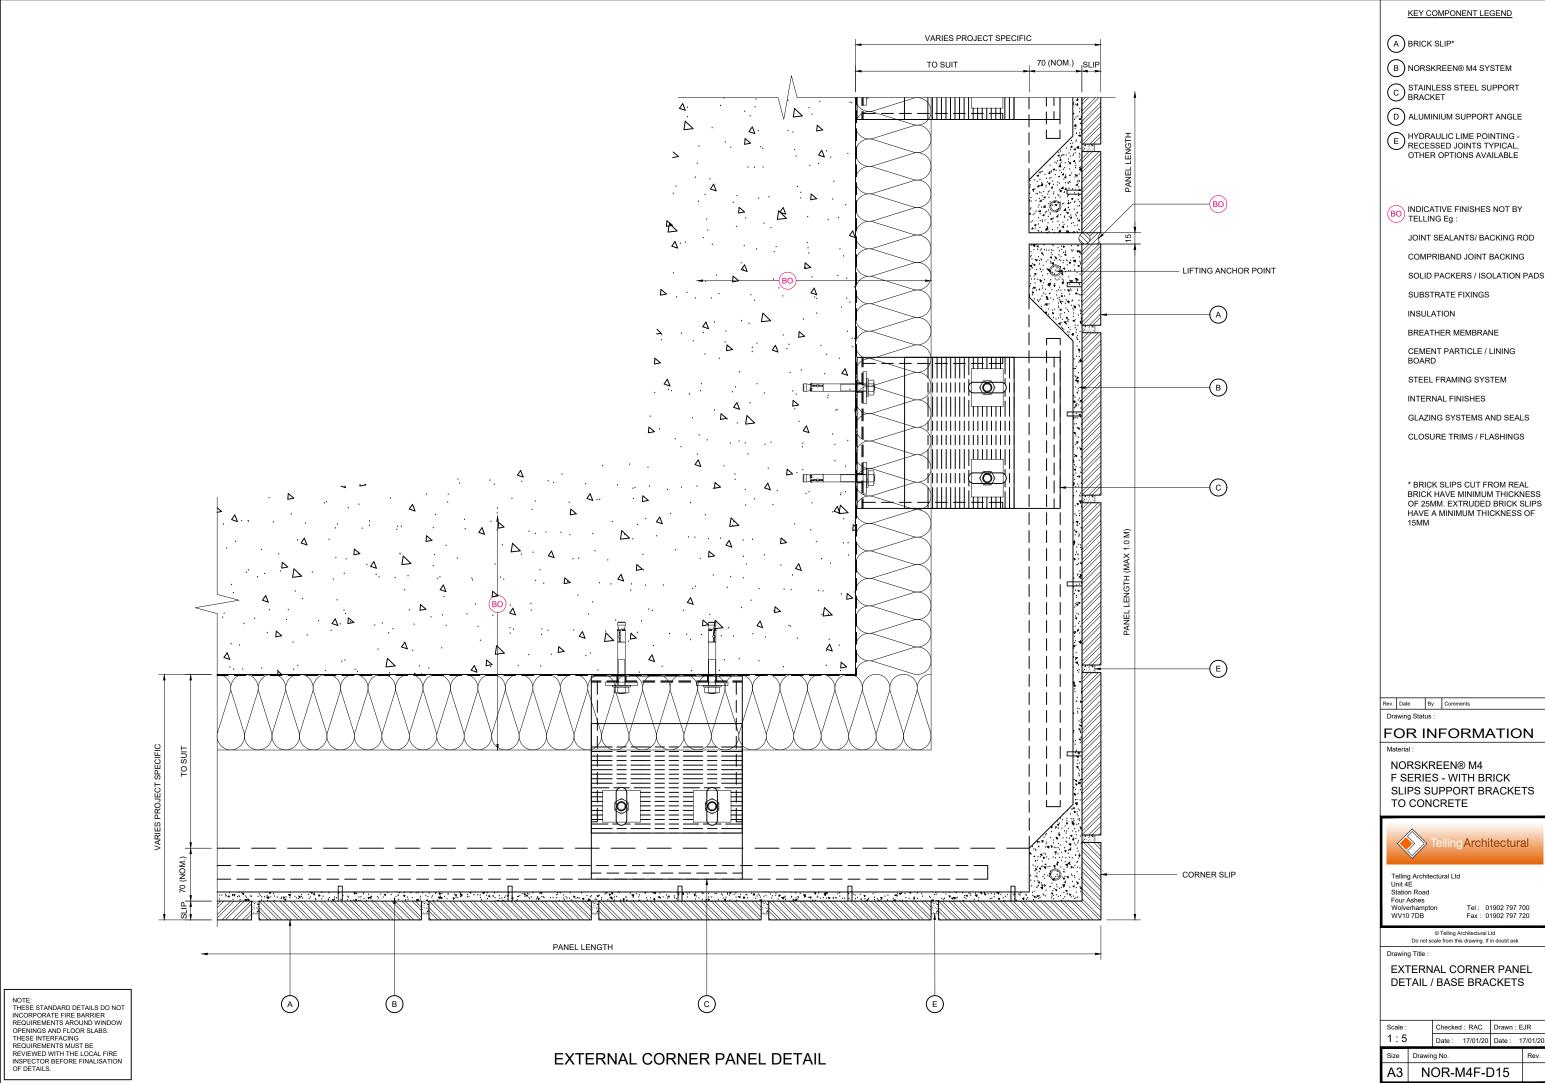

(A) BRICK SLIP\*

B NORSKREEN® M4 SYSTEM

C STAINLESS STEEL SUPPORT BRACKET

D ALUMINIUM SUPPORT ANGLE

HYDRAULIC LIME POINTING -RECESSED JOINTS TYPICAL, OTHER OPTIONS AVAILABLE

BO INDICATIVE FINISHES NOT BY TELLING Eg:

JOINT SEALANTS/ BACKING ROD

COMPRIBAND JOINT BACKING

SOLID PACKERS / ISOLATION PADS

SUBSTRATE FIXINGS

INSULATION

BREATHER MEMBRANE

CEMENT PARTICLE / LINING BOARD

STEEL FRAMING SYSTEM

INTERNAL FINISHES

GLAZING SYSTEMS AND SEALS

CLOSURE TRIMS / FLASHINGS

\* BRICK SLIPS CUT FROM REAL BRICK HAVE MINIMUM THICKNESS OF 25MM. EXTRUDED BRICK SLIPS HAVE A MINIMUM THICKNESS OF

Rev. Date By Comments

# FOR INFORMATION

NORSKREEN® M4 F SERIES - WITH BRICK SLIPS SUPPORT BRACKETS TO CONCRETE

Telling Architectural Ltd Unit 4E Station Road Four Ashes Wolverhampton

А3

Tel: 01902 797 700 Fax: 01902 797 720

EXTERNAL CORNER DETAIL / BASE BRACKETS

| Scale : | Checked : RAC |          | Drawn : EJR |          |
|---------|---------------|----------|-------------|----------|
| 1:5     | Date :        | 17/01/20 | Date :      | 17/01/20 |
|         |               |          |             |          |