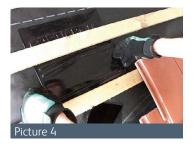

- 1) Lay tiles in accordance with manufacturers recommendations up to where you wish to place vent tile. Offer up vent tile to the fixed tiles and mark on the underlay the centre of the pipe spigot. (Picture 1)
- Picture 1
- 4) Slide felt weir under the batten directly above the opening, making sure it is centred over the opening. The upstand should rest against the top of the batten. (Picture 4)

3) Track the 2 upper wings of underlay to the underside of the batten above with 2 felt tacks. Fold down the 2 lower wings of underlay to allow flexi pipe to be inserted.

(Picture 3)

6) Insert the flexi pipe into the originally cut opening, ensuring underlay wings are not pushed back into the roof space. (Picture
6) Push remainder of the flexi pipe into the opening until the vent tile sits neatly on the tiles.