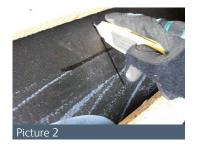

 Mark horizontal and vertical cut lines onto the underlay, intersecting at the previously marked centre point. Cut along the marked cut lines with a craft knife. (Picture 2)

5) Mark where the left and right edges of the felt wier sit on the underlay. Cut horizontally between the 2 marked edges with a craft knife. (Picture 5) Insert felt weir into the opening, making sure the upstand rests against the batten as described in point 4.