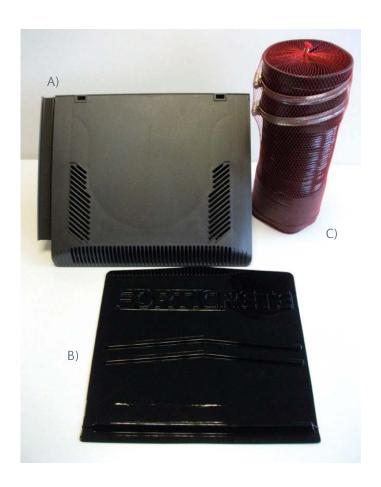

### Soil Vent Kit Components (M5IS)

- A) 1 no. Plastic Vent Tile
- B) 1 no. Felt Weir
- C) 1 no. 100mm Flexi Pipe

Colours: Grey, Brown, Red,

For further help and advice contact Technical on 01525 244900 or email Roofing.Technical@Ibstock.co.uk