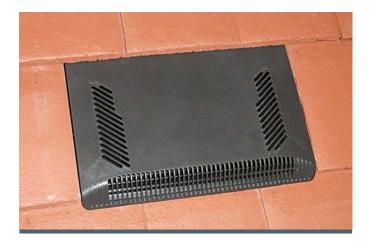

#### Air Vent Kit Components (M5IV)

- A) 1 no. Plastic Vent Tile
- B) 1 no. Felt Weir

Colours: Grey, Brown, Red,

### Soil Vent Kit Components (M5IS)

- A) 1 no. Plastic Vent Tile
- B) 1 no. Felt Weir
- C) 1 no. 100mm Flexi Pipe

Colours: Grey, Brown, Red,

For further help and advice contact Technical on 01525 244900 or email Roofing.Technical@Ibstock.co.uk