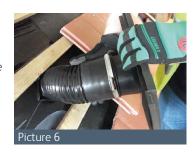

3) Track the 2 upper wings of underlay to the underside of the batten above with 2 felt tacks. Fold down the 2 lower wings of underlay to allow flexi pipe to be inserted.

(Picture 3)

6) Insert the flexi pipe into the originally cut opening, ensuring underlay wings are not pushed back into the roof space. (Picture
6) Push remainder of the flexi pipe into the opening until the vent tile sits neatly on the tiles.