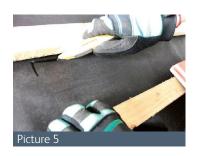

 Mark horizontal and vertical cut lines onto the underlay, intersecting at the previously marked centre point. Cut along the marked cut lines with a craft knife. (Picture 2)

5) Mark where the left and right edges of the felt wier sit on the underlay. Cut horizontally between the 2 marked edges with a craft knife. (Picture 5) Insert felt weir into the opening, making sure the upstand rests against the batten as described in point 4.