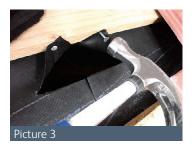

3) Track the 2 upper wings of underlay to the underside of the batten above with 2 felt tacks. Fold down the 2 lower wings of underlay to allow flexi pipe to be inserted.

(Picture 3)

6) Insert the flexi pipe into the originally cut opening, ensuring underlay wings are not pushed back into the roof space. (Picture
6) Push remainder of the flexi pipe into the opening until the vent tile sits neatly on the tiles.