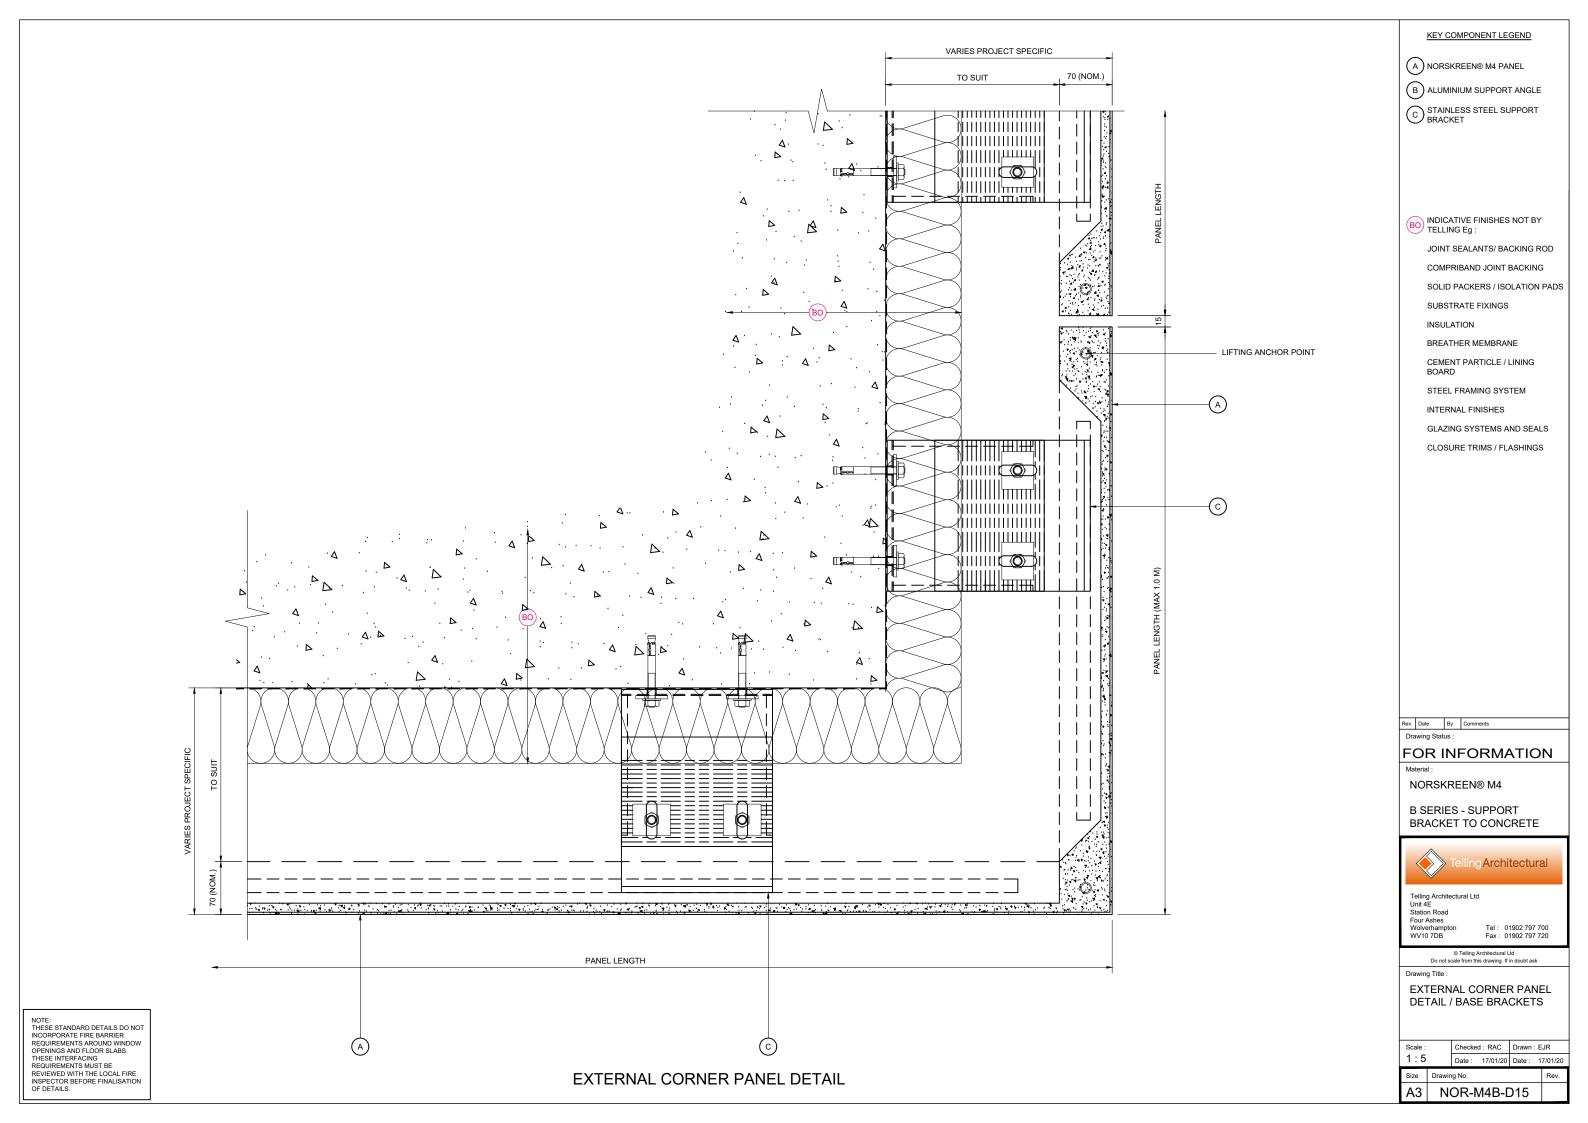

#### KEY COMPONENT LEGEND

A NORSKREEN® M4 PANEL

C STAINLESS STEEL SUPPORT BRACKET

BO INDICATIVE FINISHES NOT BY TELLING Eg:

JOINT SEALANTS/ BACKING ROD

COMPRIBAND JOINT BACKING

SOLID PACKERS / ISOLATION PADS

SUBSTRATE FIXINGS

INSULATION

BREATHER MEMBRANE

CEMENT PARTICLE / LINING BOARD

STEEL FRAMING SYSTEM

INTERNAL FINISHES

GLAZING SYSTEMS AND SEALS

CLOSURE TRIMS / FLASHINGS

Rev. Date By Comments

### FOR INFORMATION

NORSKREEN® M4

**B SERIES - SUPPORT** BRACKET TO CONCRETE

Telling Architectural Ltd Unit 4E Station Road Four Ashes Wolverhampton

Tel: 01902 797 700 Fax: 01902 797 720

INTERNAL CORNER DETAIL / BASE BRACKETS

Checked : RAC Drawn : EJR 1:5 Date: 17/01/20 Date: 17/01/20

А3 NOR-M4B-D08

INTERNAL CORNER DETAIL