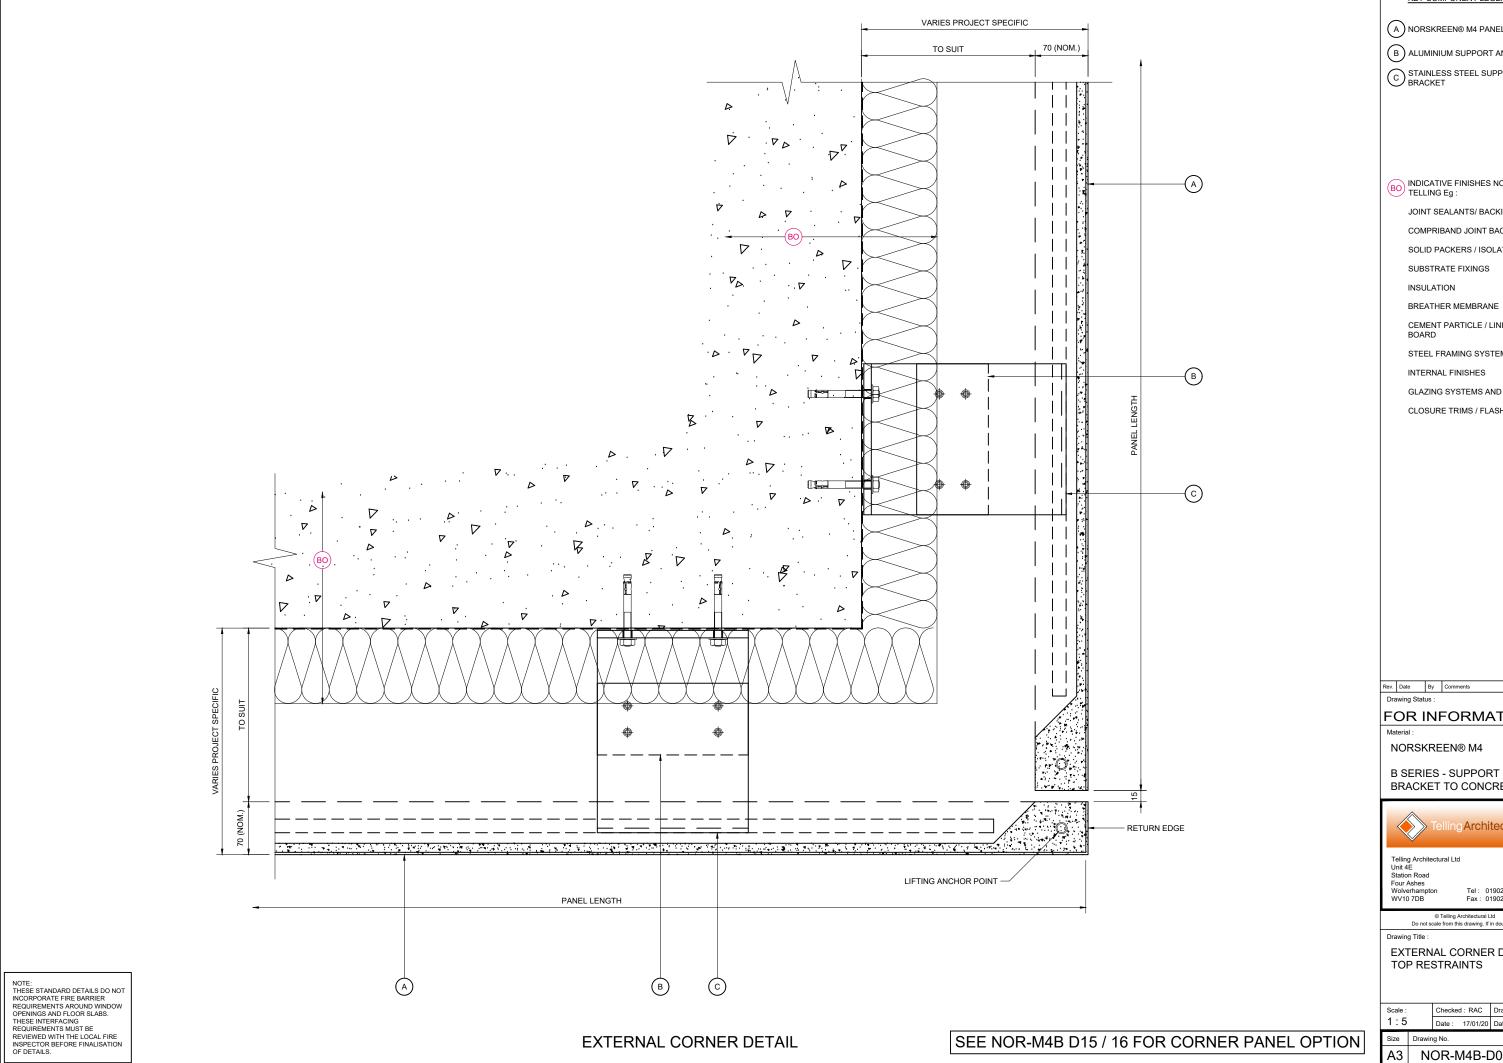

FINISHES / NOTES

VARIOUS FINISHES AVAILABLE

A NORSKREEN® M4 PANEL

B ALUMINIUM SUPPORT ANGLE

C STAINLESS STEEL SUPPORT BRACKET

KEY COMPONENT LEGEND

DOW CORNING 756 FOR POROUS SUBSTRATES OR SIMILAR

BO INDICATIVE FINISHES NOT BY TELLING Eg:

JOINT SEALANTS/ BACKING ROD

COMPRIBAND JOINT BACKING

SOLID PACKERS / ISOLATION PADS

SUBSTRATE FIXINGS

INSULATION

BREATHER MEMBRANE

CEMENT PARTICLE / LINING BOARD

STEEL FRAMING SYSTEM

INTERNAL FINISHES

GLAZING SYSTEMS AND SEALS

CLOSURE TRIMS / FLASHINGS

Rev. Date By Comments

# FOR INFORMATION

NORSKREEN® M4

B SERIES - SUPPORT BRACKETS TO CONCRETE

Telling Architectural Ltd Unit 4E Station Road Four Ashes Wolverhampton WV10 7DB

Tel: 01902 797 700 Fax: 01902 797 720

Drawing Title : SYSTEM COMPONENTS AND NOTES