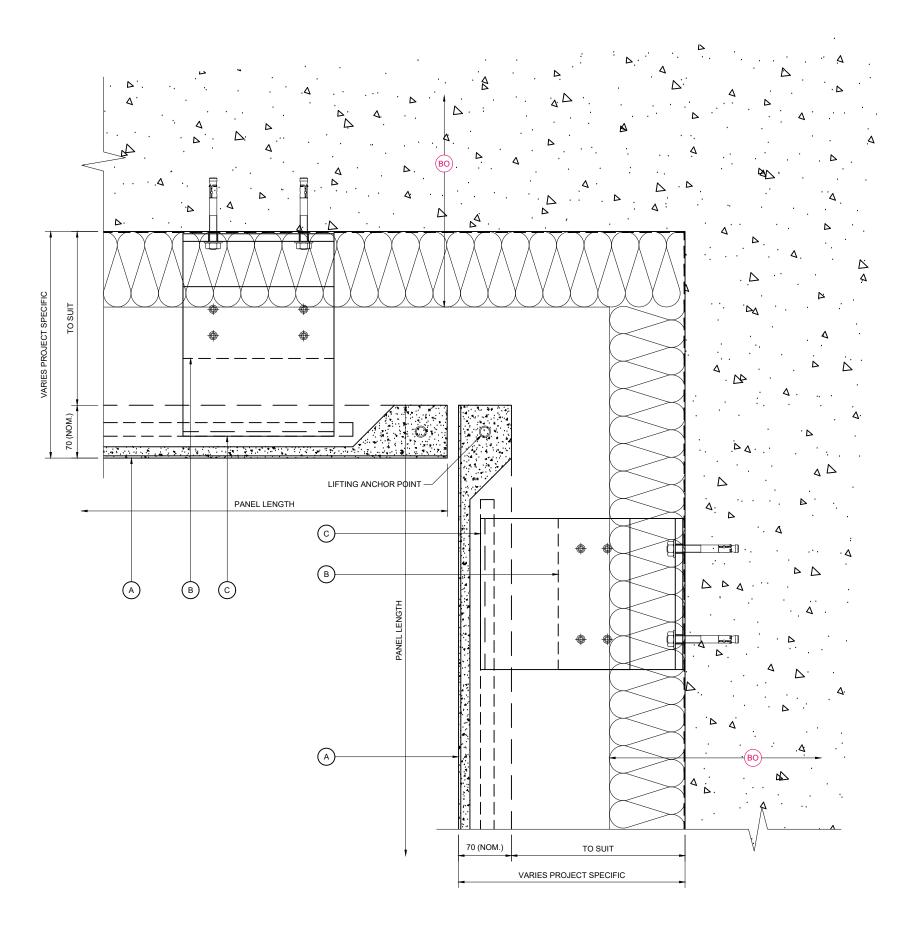

INTERNAL CORNER DETAIL

#### KEY COMPONENT LEGEND

A NORSKREEN® M4 PANEL

C STAINLESS STEEL SUPPORT BRACKET

BO INDICATIVE FINISHES NOT BY TELLING Eg:

JOINT SEALANTS/ BACKING ROD

COMPRIBAND JOINT BACKING

SOLID PACKERS / ISOLATION PADS

SUBSTRATE FIXINGS

INSULATION

BREATHER MEMBRANE

CEMENT PARTICLE / LINING BOARD

STEEL FRAMING SYSTEM

INTERNAL FINISHES

GLAZING SYSTEMS AND SEALS

CLOSURE TRIMS / FLASHINGS

Rev. Date By Comments

### FOR INFORMATION

NORSKREEN® M4

**B SERIES - SUPPORT** BRACKET TO CONCRETE

Telling Architectural Ltd Unit 4E Station Road Four Ashes Wolverhampton

Tel: 01902 797 700 Fax: 01902 797 720

INTERNAL CORNER DETAIL / BASE BRACKETS

Checked : RAC Drawn : EJR 1:5 Date: 17/01/20 Date: 17/01/20

А3 NOR-M4B-D08

INTERNAL CORNER DETAIL