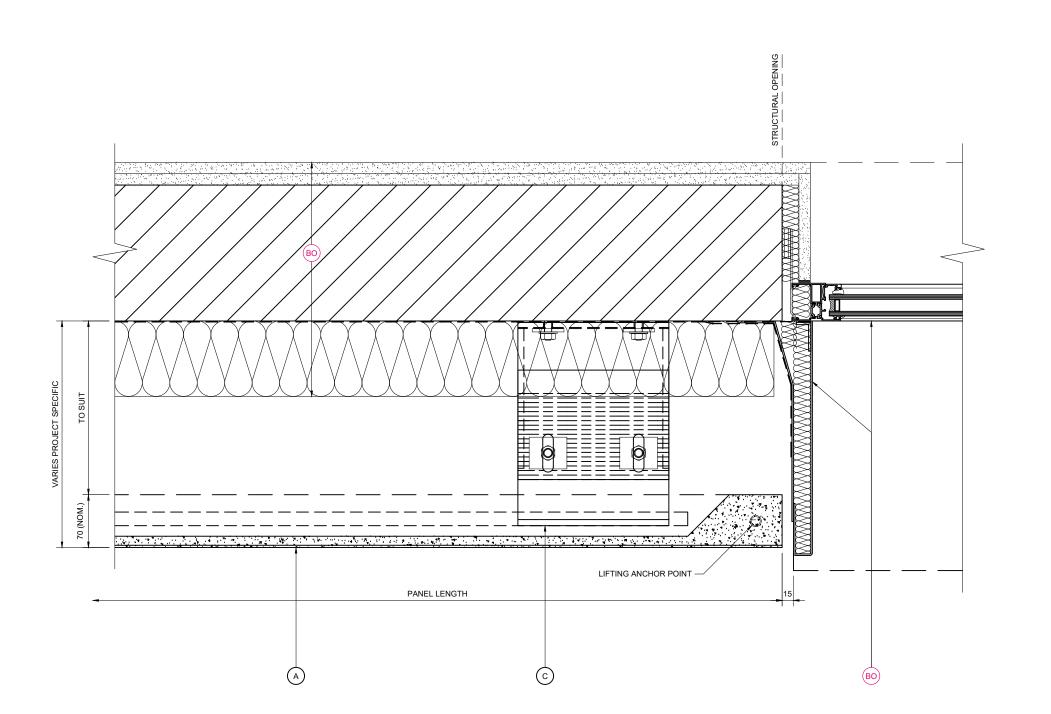

#### KEY COMPONENT LEGEND

A NORSKREEN® M4 PANEL

C STAINLESS STEEL SUPPORT BRACKET

BO INDICATIVE FINISHES NOT BY TELLING Eg:

JOINT SEALANTS/ BACKING ROD

COMPRIBAND JOINT BACKING SOLID PACKERS / ISOLATION PADS

SUBSTRATE FIXINGS

INSULATION

BREATHER MEMBRANE

CEMENT PARTICLE / LINING BOARD

STEEL FRAMING SYSTEM

INTERNAL FINISHES

GLAZING SYSTEMS AND SEALS

CLOSURE TRIMS / FLASHINGS

### FOR INFORMATION

NORSKREEN® M4

B SERIES - SUPPORT BRACKET TO CONCRETE

Telling Architectural Ltd Unit 4E Station Road Four Ashes Wolverhampton

Tel: 01902 797 700 Fax: 01902 797 720

HORIZONTAL SECTION THROUGH SLAB EDGE / BASE BRACKETS