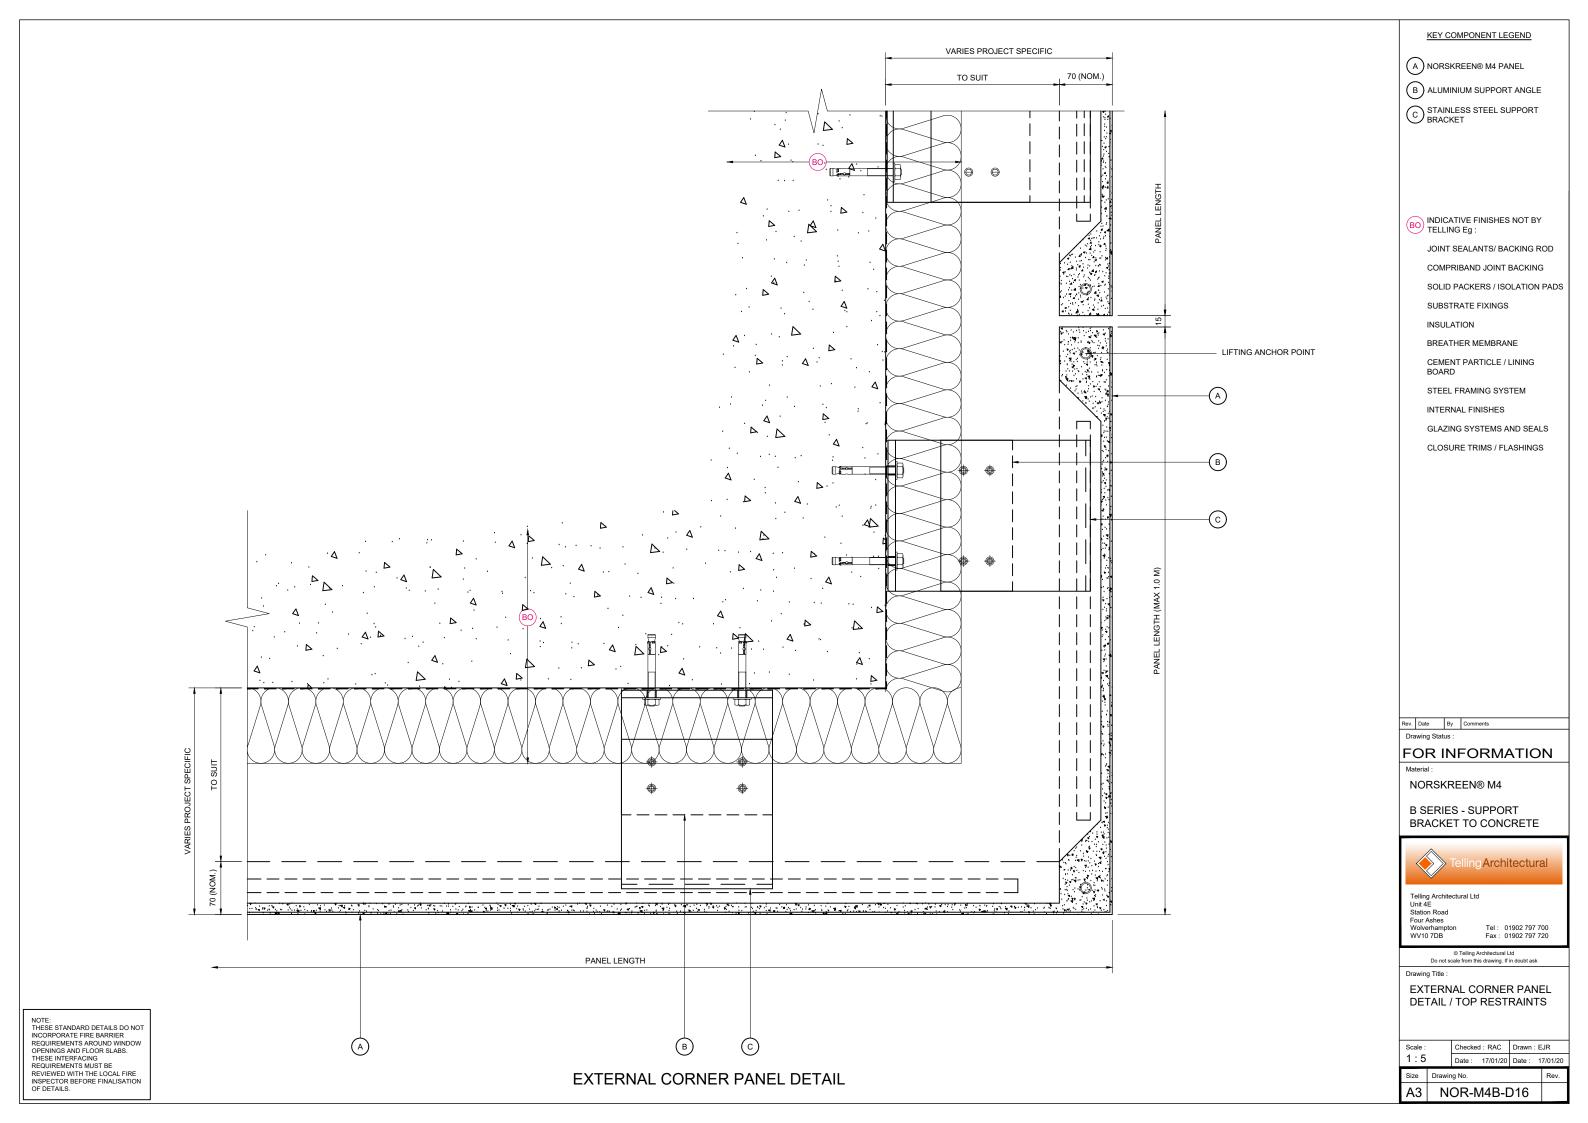

#### KEY COMPONENT LEGEND

A NORSKREEN® M4 PANEL

B ALUMINIUM SUPPORT ANGLE

C STAINLESS STEEL SUPPORT BRACKET

BO INDICATIVE FINISHES NOT BY TELLING Eg:

JOINT SEALANTS/ BACKING ROD

COMPRIBAND JOINT BACKING

SOLID PACKERS / ISOLATION PADS SUBSTRATE FIXINGS

INSULATION

BREATHER MEMBRANE

CEMENT PARTICLE / LINING BOARD

STEEL FRAMING SYSTEM

INTERNAL FINISHES

GLAZING SYSTEMS AND SEALS

CLOSURE TRIMS / FLASHINGS

Rev. Date By Comments

FOR INFORMATION

NORSKREEN® M4

B SERIES - SUPPORT BRACKET TO CONCRETE

Telling Architectural Ltd Unit 4E Station Road Four Ashes Wolverhampton

Tel: 01902 797 700 Fax: 01902 797 720

INTERNAL CORNER DETAIL / TOP RESTRAINTS

| Scale : | Checke | d: RAC   | Drawn : EJR |         |  |
|---------|--------|----------|-------------|---------|--|
| 1:5     | Date : | 17/01/20 | Date: 1     | 7/01/20 |  |
| 0:      |        |          |             | _       |  |