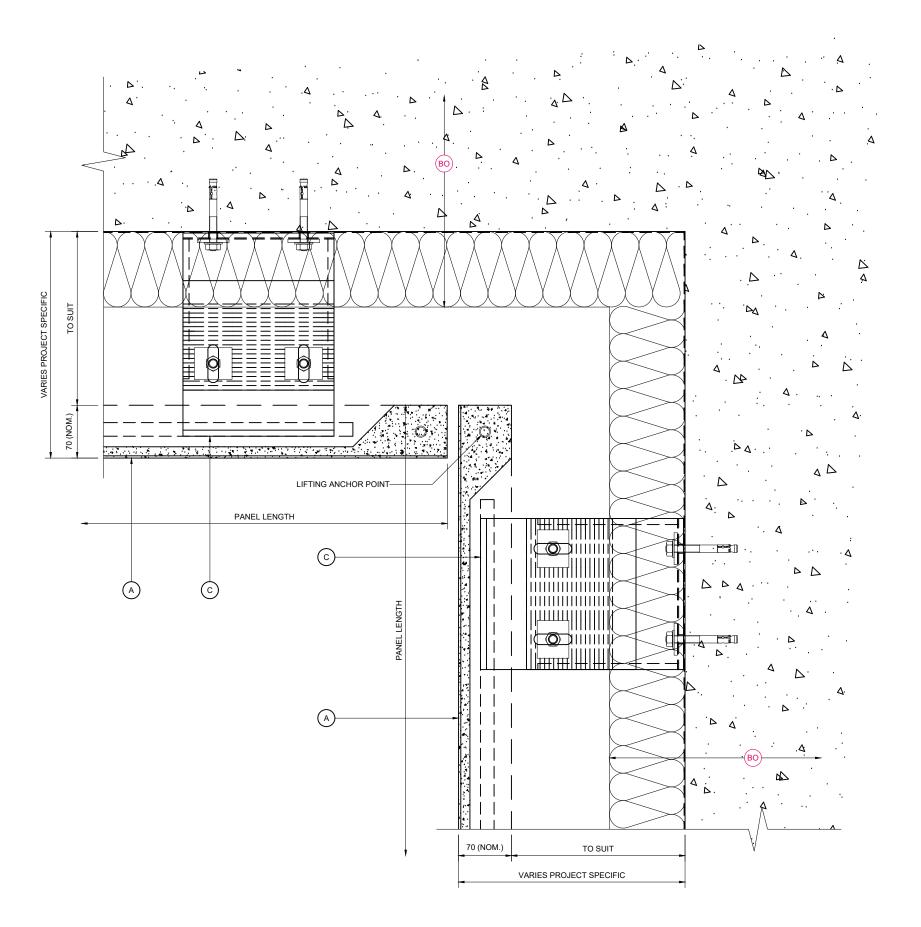

BO INDICATIVE FINISHES NOT BY TELLING Eg:

JOINT SEALANTS/ BACKING ROD

COMPRIBAND JOINT BACKING

SOLID PACKERS / ISOLATION PADS

BREATHER MEMBRANE

CEMENT PARTICLE / LINING BOARD

STEEL FRAMING SYSTEM

GLAZING SYSTEMS AND SEALS

CLOSURE TRIMS / FLASHINGS

FOR INFORMATION

BRACKET TO CONCRETE

Tel: 01902 797 700 Fax: 01902 797 720

EXTERNAL CORNER DETAIL / TOP RESTRAINTS

Checked : RAC Drawn : EJR Date: 17/01/20 Date: 17/01/20

А3 NOR-M4B-D07

INTERNAL CORNER DETAIL