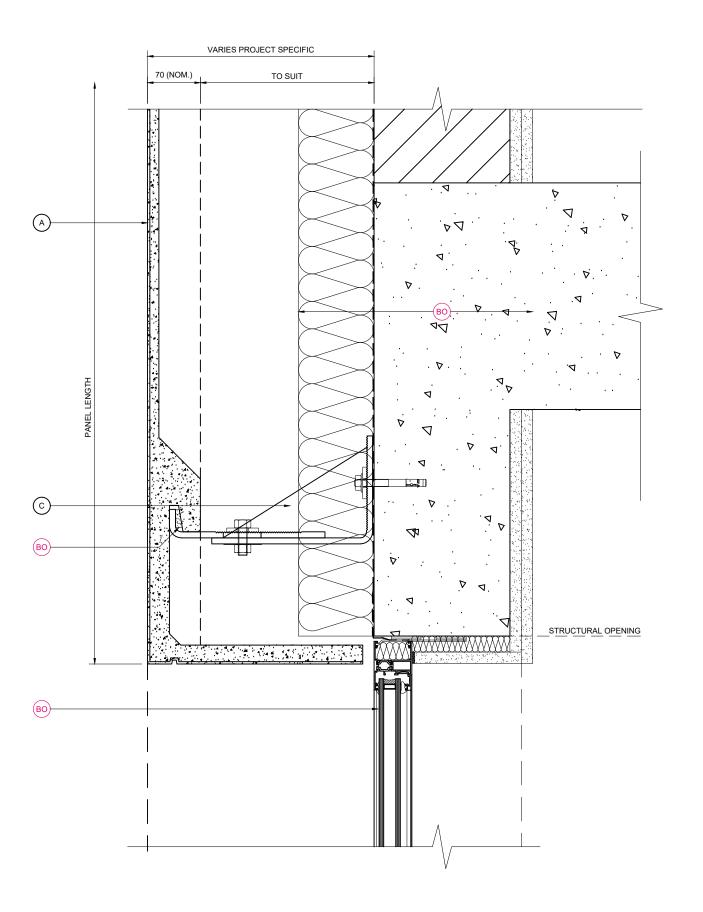

### FOR INFORMATION

NORSKREEN® M4

B SERIES - SUPPORT BRACKET TO CONCRETE

Telling Architectural Ltd Unit 4E Station Road Four Ashes Wolverhampton WV10 7DB

Tel: 01902 797 700 Fax: 01902 797 720

© Telling Architectural Ltd
Do not scale from this drawing. If in doubt ask

Drawing Title : WINDOW HEAD PANEL RETURN DETAIL

Checked : RAC Drawn : EJR

1:5 Date: 17/01/20 Date: 17/01/20 A3 NOR-M4B-D17

A NORSKREEN® M4 PANEL

B ALUMINIUM SUPPORT ANGLE

C STAINLESS STEEL SUPPORT BRACKET

BO INDICATIVE FINISHES NOT BY TELLING Eg: