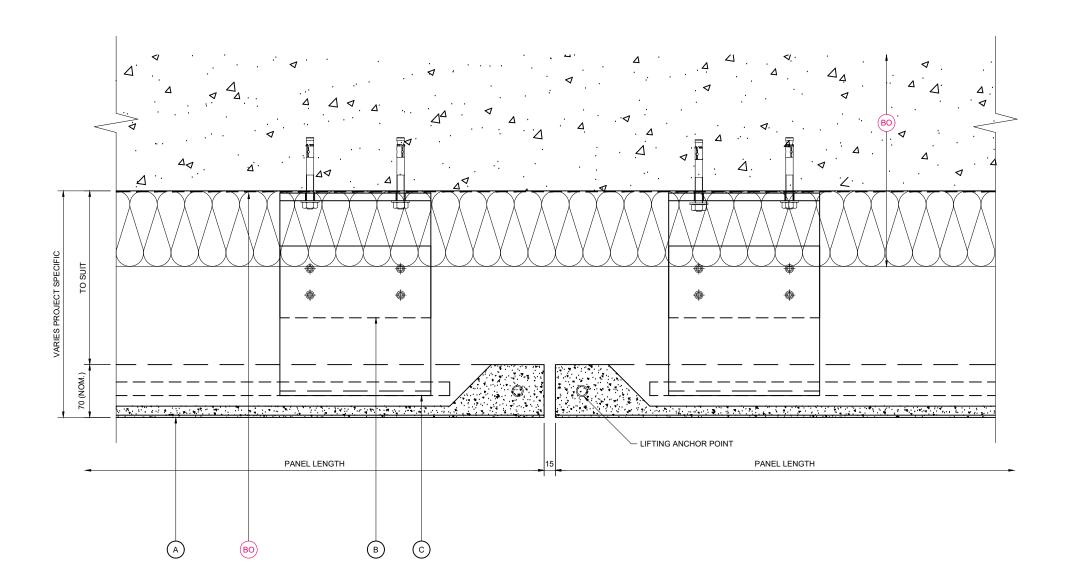

THROUGH SLAB EDGE

Checked : RAC Drawn : EJR 1:5 Date: 17/01/20 Date: 17/01/20 A3 NOR-M4B-D01

HORIZONTAL SECTION