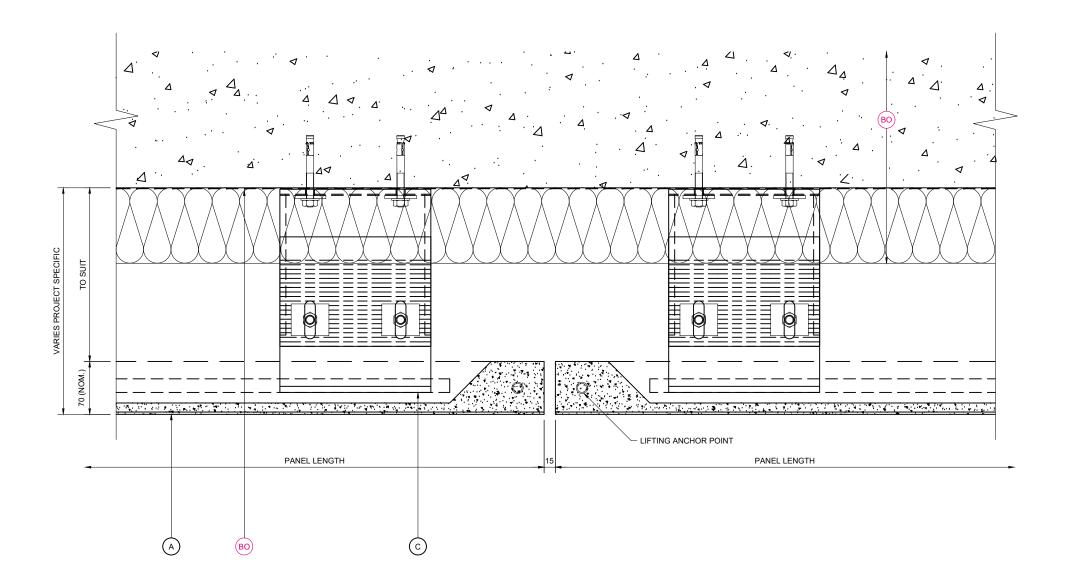

FINISHES / NOTES

VARIOUS FINISHES AVAILABLE

A NORSKREEN® M4 PANEL

B ALUMINIUM SUPPORT ANGLE

C STAINLESS STEEL SUPPORT BRACKET

KEY COMPONENT LEGEND

DOW CORNING 756 FOR POROUS SUBSTRATES OR SIMILAR

BO INDICATIVE FINISHES NOT BY TELLING Eg:

JOINT SEALANTS/ BACKING ROD

COMPRIBAND JOINT BACKING

SOLID PACKERS / ISOLATION PADS

SUBSTRATE FIXINGS

INSULATION

BREATHER MEMBRANE

CEMENT PARTICLE / LINING BOARD

STEEL FRAMING SYSTEM

INTERNAL FINISHES

GLAZING SYSTEMS AND SEALS

CLOSURE TRIMS / FLASHINGS

Rev. Date By Comments