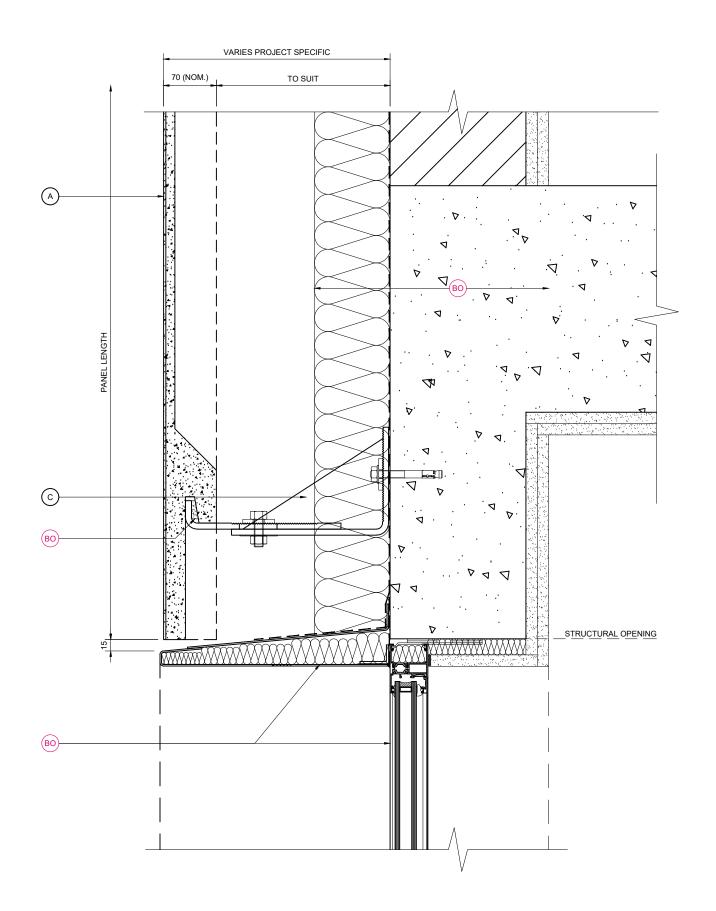

FINISHES / NOTES

VARIOUS FINISHES AVAILABLE

A NORSKREEN® M4 PANEL

B ALUMINIUM SUPPORT ANGLE

C STAINLESS STEEL SUPPORT BRACKET

KEY COMPONENT LEGEND

DOW CORNING 756 FOR POROUS SUBSTRATES OR SIMILAR

BO INDICATIVE FINISHES NOT BY TELLING Eg:

JOINT SEALANTS/ BACKING ROD

COMPRIBAND JOINT BACKING

SOLID PACKERS / ISOLATION PADS

SUBSTRATE FIXINGS

INSULATION

BREATHER MEMBRANE

CEMENT PARTICLE / LINING BOARD

STEEL FRAMING SYSTEM

INTERNAL FINISHES

GLAZING SYSTEMS AND SEALS

CLOSURE TRIMS / FLASHINGS

Rev. Date By Comments

A3 NOR-M4B-INDEX

A NORSKREEN® M4 PANEL

B ALUMINIUM SUPPORT ANGLE

C STAINLESS STEEL SUPPORT BRACKET

BO INDICATIVE FINISHES NOT BY TELLING Eg:

JOINT SEALANTS/ BACKING ROD

COMPRIBAND JOINT BACKING SOLID PACKERS / ISOLATION PADS

SUBSTRATE FIXINGS

INSULATION

BREATHER MEMBRANE

CEMENT PARTICLE / LINING BOARD

STEEL FRAMING SYSTEM

INTERNAL FINISHES

GLAZING SYSTEMS AND SEALS

CLOSURE TRIMS / FLASHINGS