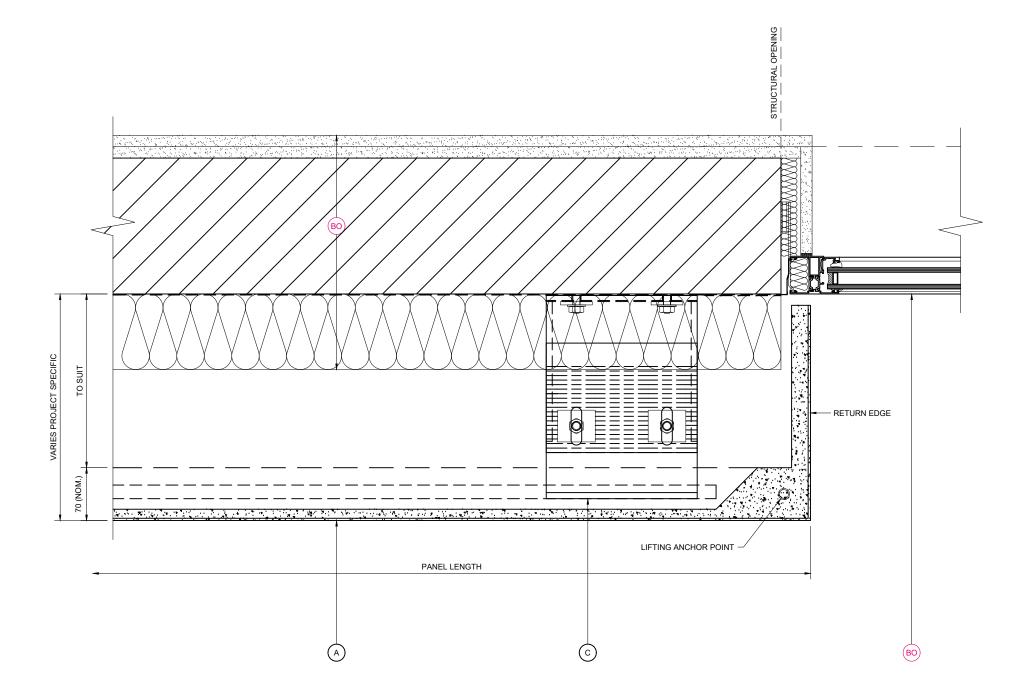

### FOR INFORMATION

NORSKREEN® M4

B SERIES - SUPPORT BRACKET TO CONCRETE

Telling Architectural Ltd Unit 4E Station Road Four Ashes Wolverhampton WV10 7DB

Tel: 01902 797 700 Fax: 01902 797 720

© Telling Architectural Ltd
Do not scale from this drawing. If in doubt ask

Drawing Title : WINDOW HEAD PANEL RETURN DETAIL

Checked : RAC Drawn : EJR

1:5 Date: 17/01/20 Date: 17/01/20 A3 NOR-M4B-D17

A NORSKREEN® M4 PANEL

B ALUMINIUM SUPPORT ANGLE

C STAINLESS STEEL SUPPORT BRACKET

BO INDICATIVE FINISHES NOT BY TELLING Eg:

JOINT SEALANTS/ BACKING ROD

COMPRIBAND JOINT BACKING

SOLID PACKERS / ISOLATION PADS

SUBSTRATE FIXINGS

INSULATION

BREATHER MEMBRANE

CEMENT PARTICLE / LINING BOARD

STEEL FRAMING SYSTEM

INTERNAL FINISHES

GLAZING SYSTEMS AND SEALS

CLOSURE TRIMS / FLASHINGS

Rev. Date By Comments