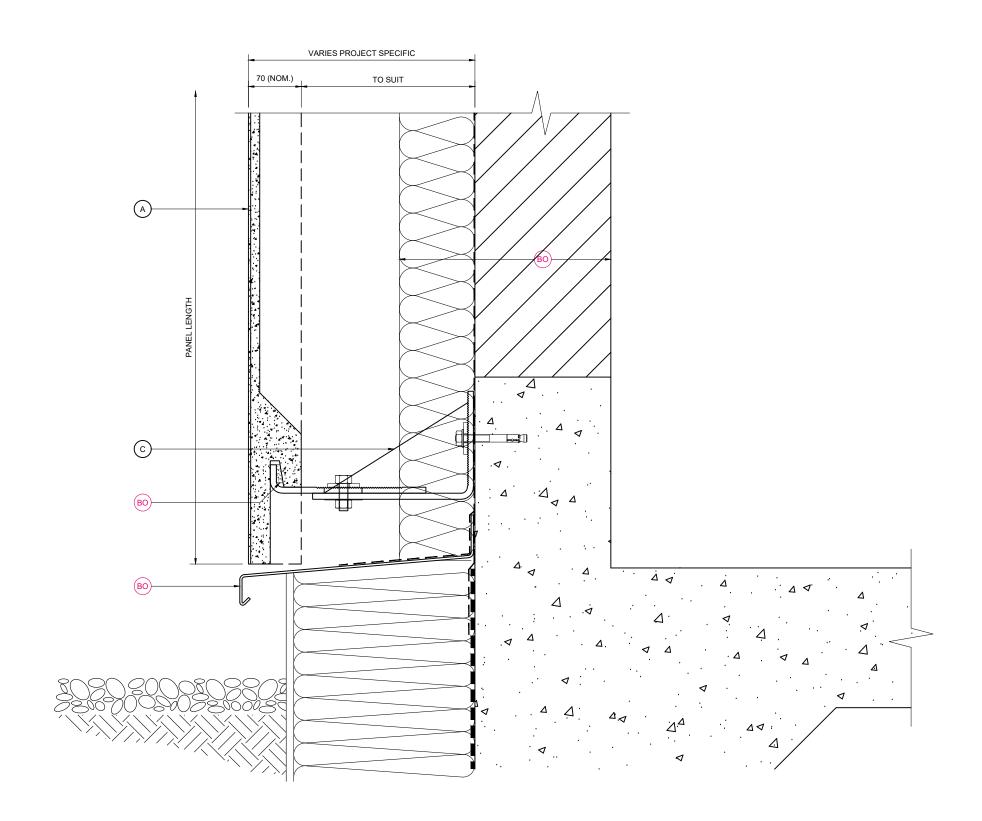

# FOR INFORMATION

NORSKREEN® M4

B SERIES - SUPPORT BRACKET TO CONCRETE

Telling Architectural Ltd Unit 4E Station Road Four Ashes Wolverhampton

Tel: 01902 797 700 Fax: 01902 797 720

Drawing Title : VERTICAL SECTION

THROUGH SLAB EDGE

Checked : RAC Drawn : EJR 1:5 Date: 17/01/20 Date: 17/01/20 A3 NOR-M4B-D01

HORIZONTAL SECTION