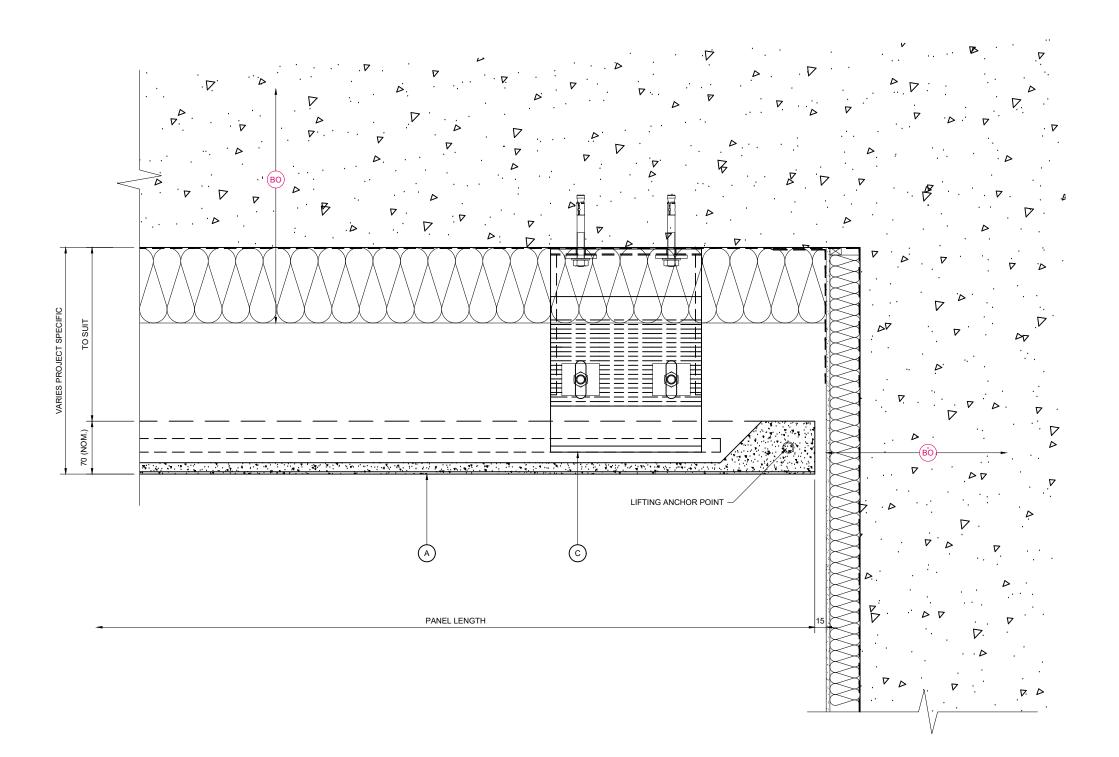

#### KEY COMPONENT LEGEND

A NORSKREEN® M4 PANEL

C STAINLESS STEEL SUPPORT BRACKET

BO INDICATIVE FINISHES NOT BY TELLING Eg:

JOINT SEALANTS/ BACKING ROD

COMPRIBAND JOINT BACKING SOLID PACKERS / ISOLATION PADS

SUBSTRATE FIXINGS

INSULATION

BREATHER MEMBRANE

CEMENT PARTICLE / LINING BOARD

STEEL FRAMING SYSTEM

INTERNAL FINISHES

GLAZING SYSTEMS AND SEALS

CLOSURE TRIMS / FLASHINGS

### FOR INFORMATION

NORSKREEN® M4

B SERIES - SUPPORT BRACKET TO CONCRETE

Telling Architectural Ltd Unit 4E Station Road Four Ashes Wolverhampton

Tel: 01902 797 700 Fax: 01902 797 720

HORIZONTAL SECTION THROUGH SLAB EDGE / BASE BRACKETS