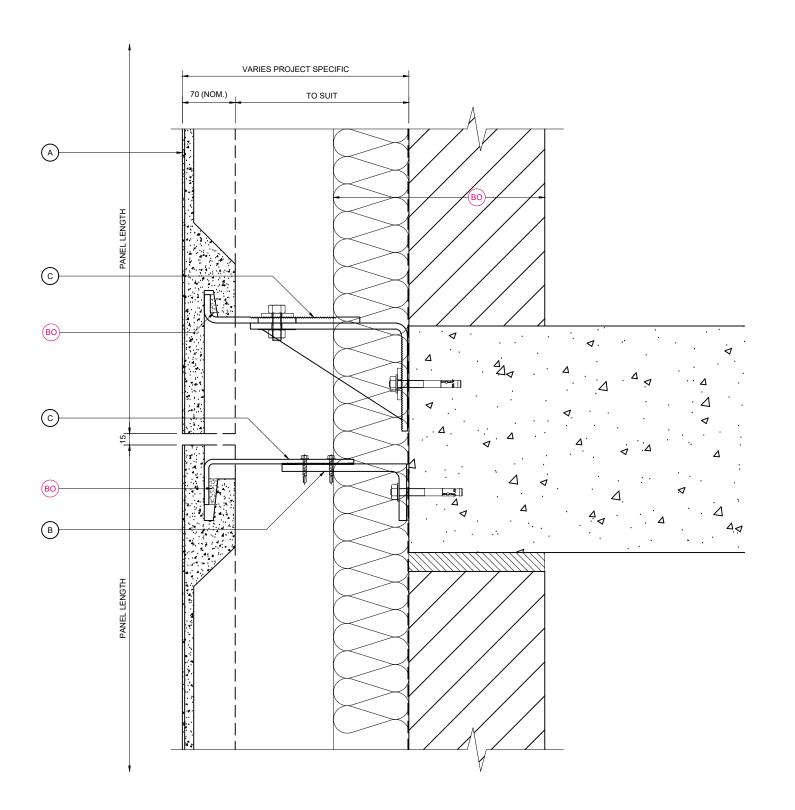

FINISHES / NOTES

VARIOUS FINISHES AVAILABLE

A NORSKREEN® M4 PANEL

B ALUMINIUM SUPPORT ANGLE

C STAINLESS STEEL SUPPORT BRACKET

KEY COMPONENT LEGEND

DOW CORNING 756 FOR POROUS SUBSTRATES OR SIMILAR

BO INDICATIVE FINISHES NOT BY TELLING Eg:

JOINT SEALANTS/ BACKING ROD

COMPRIBAND JOINT BACKING

SOLID PACKERS / ISOLATION PADS

SUBSTRATE FIXINGS

INSULATION

BREATHER MEMBRANE

CEMENT PARTICLE / LINING BOARD

STEEL FRAMING SYSTEM

INTERNAL FINISHES

GLAZING SYSTEMS AND SEALS

CLOSURE TRIMS / FLASHINGS

Rev. Date By Comments