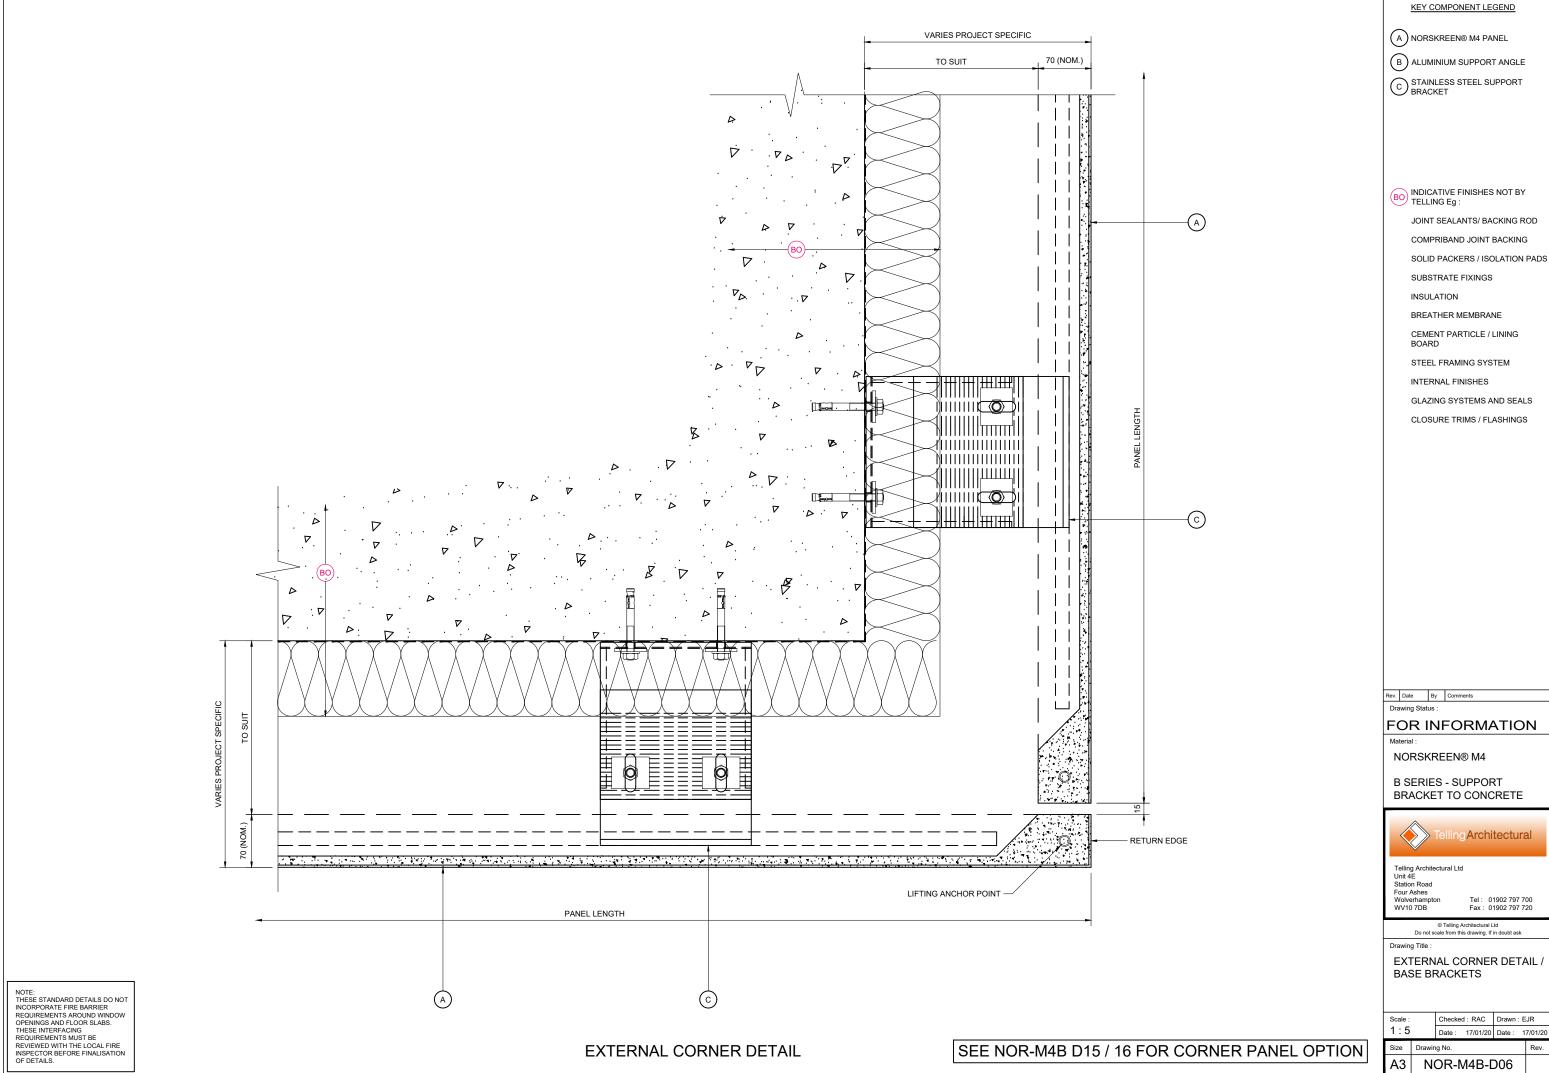

FINISHES / NOTES

VARIOUS FINISHES AVAILABLE

A NORSKREEN® M4 PANEL

B ALUMINIUM SUPPORT ANGLE

C STAINLESS STEEL SUPPORT BRACKET

KEY COMPONENT LEGEND

DOW CORNING 756 FOR POROUS SUBSTRATES OR SIMILAR

BO INDICATIVE FINISHES NOT BY TELLING Eg:

JOINT SEALANTS/ BACKING ROD

COMPRIBAND JOINT BACKING

SOLID PACKERS / ISOLATION PADS

SUBSTRATE FIXINGS

INSULATION

BREATHER MEMBRANE

CEMENT PARTICLE / LINING BOARD

STEEL FRAMING SYSTEM

INTERNAL FINISHES

GLAZING SYSTEMS AND SEALS

CLOSURE TRIMS / FLASHINGS

Rev. Date By Comments

# FOR INFORMATION

NORSKREEN® M4

B SERIES - SUPPORT BRACKETS TO CONCRETE

Telling Architectural Ltd Unit 4E Station Road Four Ashes Wolverhampton WV10 7DB

Tel: 01902 797 700 Fax: 01902 797 720

Drawing Title : SYSTEM COMPONENTS AND NOTES