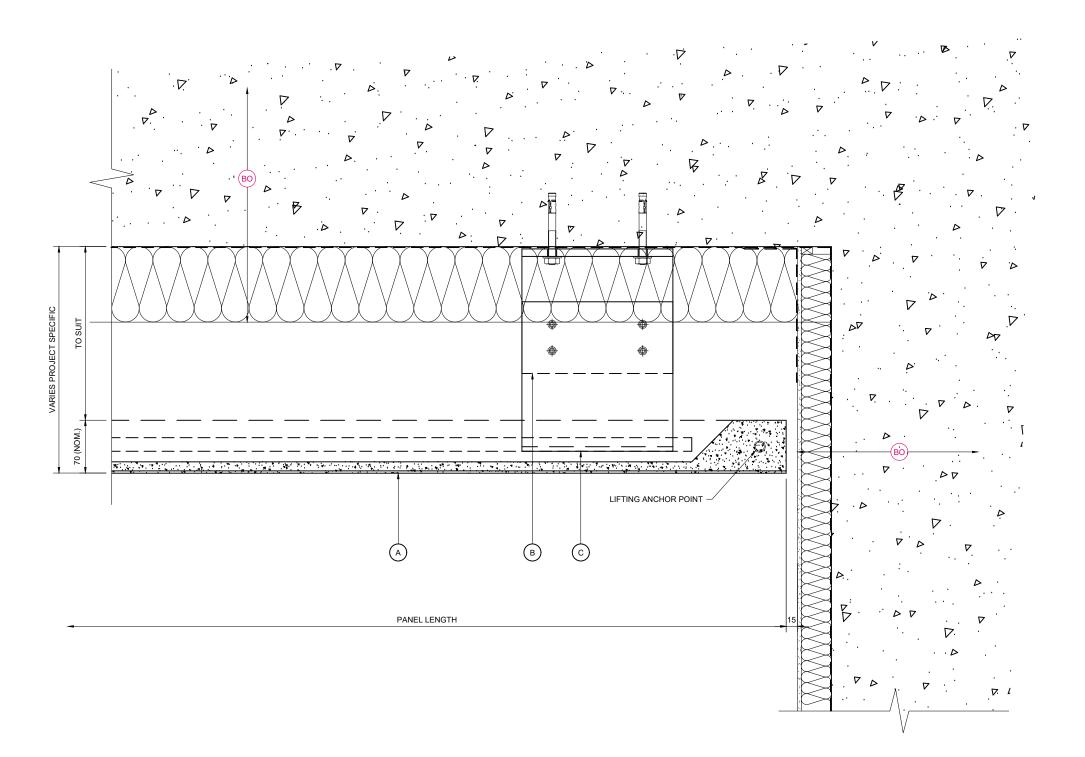

#### KEY COMPONENT LEGEND

A NORSKREEN® M4 PANEL

B ALUMINIUM SUPPORT ANGLE

C STAINLESS STEEL SUPPORT BRACKET

BO INDICATIVE FINISHES NOT BY TELLING Eg:

JOINT SEALANTS/ BACKING ROD

COMPRIBAND JOINT BACKING SOLID PACKERS / ISOLATION PADS

SUBSTRATE FIXINGS

INSULATION

BREATHER MEMBRANE

CEMENT PARTICLE / LINING BOARD

STEEL FRAMING SYSTEM

INTERNAL FINISHES

GLAZING SYSTEMS AND SEALS

CLOSURE TRIMS / FLASHINGS

Rev. Date By Comments

Drawing Status :

### FOR INFORMATION

NORSKREEN® M4

B SERIES - SUPPORT BRACKET TO CONCRETE

Telling Architectural Ltd Unit 4E Station Road Four Ashes Wolverhampton

Tel: 01902 797 700 Fax: 01902 797 720

HORIZONTAL SECTION THROUGH SLAB EDGE / TOP RESTRAINT