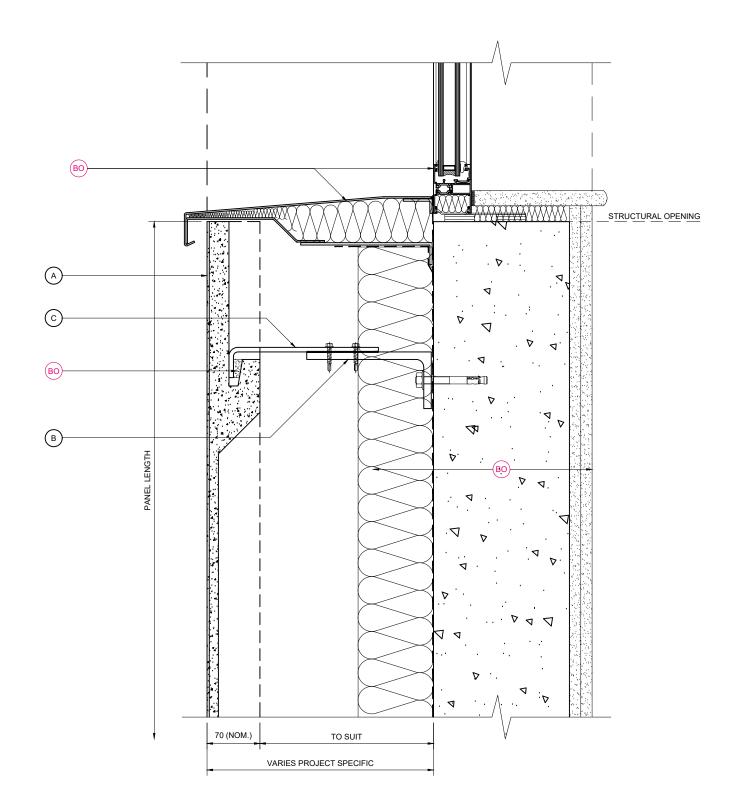

FINISHES / NOTES

VARIOUS FINISHES AVAILABLE

A NORSKREEN® M4 PANEL

B ALUMINIUM SUPPORT ANGLE

C STAINLESS STEEL SUPPORT BRACKET

KEY COMPONENT LEGEND

DOW CORNING 756 FOR POROUS SUBSTRATES OR SIMILAR

BO INDICATIVE FINISHES NOT BY TELLING Eg:

JOINT SEALANTS/ BACKING ROD

COMPRIBAND JOINT BACKING

SOLID PACKERS / ISOLATION PADS

SUBSTRATE FIXINGS

INSULATION

BREATHER MEMBRANE

CEMENT PARTICLE / LINING BOARD

STEEL FRAMING SYSTEM

INTERNAL FINISHES

GLAZING SYSTEMS AND SEALS

CLOSURE TRIMS / FLASHINGS

Rev. Date By Comments

A3 NOR-M4B-INDEX

A NORSKREEN® M4 PANEL

B ALUMINIUM SUPPORT ANGLE

C STAINLESS STEEL SUPPORT BRACKET

BO INDICATIVE FINISHES NOT BY TELLING Eg:

JOINT SEALANTS/ BACKING ROD

COMPRIBAND JOINT BACKING SOLID PACKERS / ISOLATION PADS

SUBSTRATE FIXINGS

INSULATION

BREATHER MEMBRANE

CEMENT PARTICLE / LINING BOARD

STEEL FRAMING SYSTEM

INTERNAL FINISHES

GLAZING SYSTEMS AND SEALS

CLOSURE TRIMS / FLASHINGS