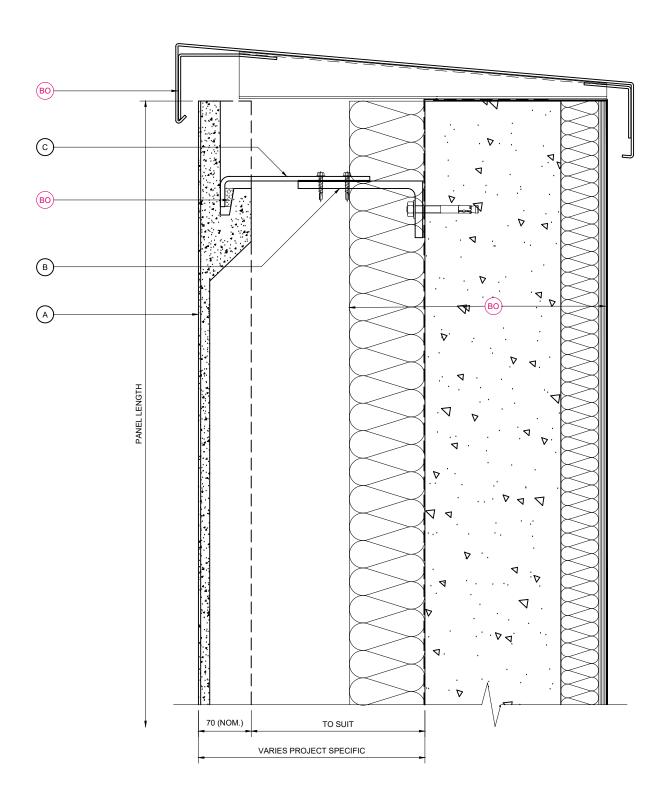

Material :

NORSKREEN® M4

B SERIES - SUPPORT BRACKET TO CONCRETE

Telling Architectural Ltd Unit 4E Station Road Four Ashes Wolverhampton WV10 7DB

А3

Tel: 01902 797 700 Fax: 01902 797 720

© Telling Architectural Ltd

Do not scale from this drawing. If in doubt ask

Drawing Title :

PARAPET DETAIL

NOR-M4B-D05

Checked : RAC Drawn : EJR Date: 17/01/20 Date: 17/01/20

A NORSKREEN® M4 PANEL

B ALUMINIUM SUPPORT ANGLE

C STAINLESS STEEL SUPPORT BRACKET