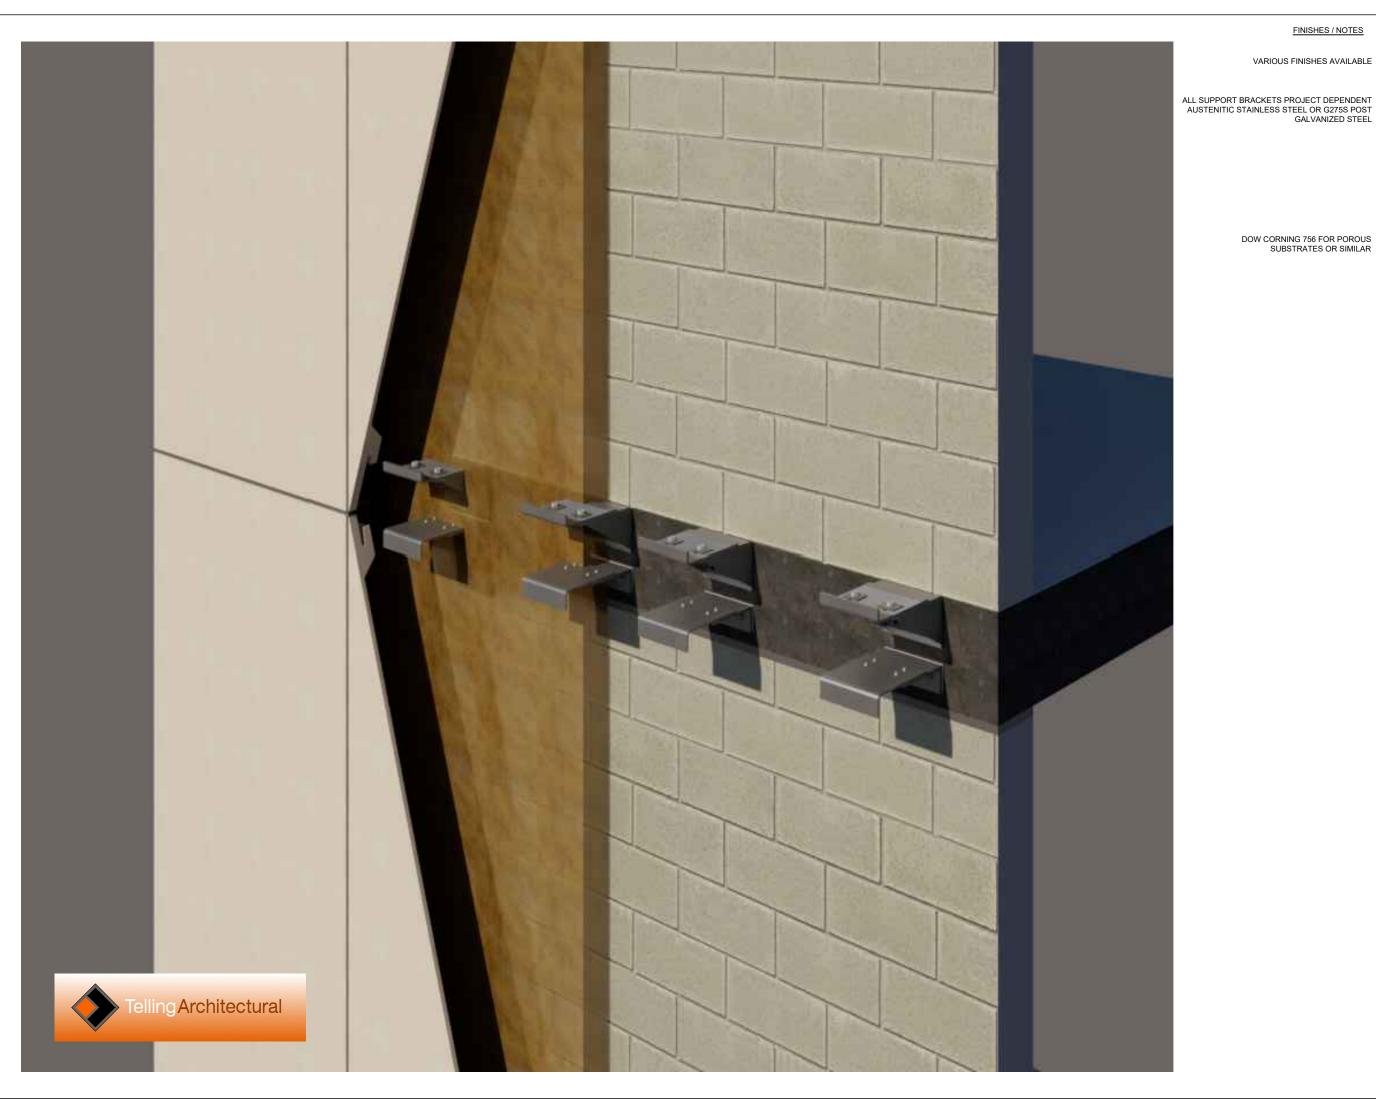

FINISHES / NOTES

VARIOUS FINISHES AVAILABLE

A NORSKREEN® M4 PANEL

B ALUMINIUM SUPPORT ANGLE

C STAINLESS STEEL SUPPORT BRACKET

KEY COMPONENT LEGEND

DOW CORNING 756 FOR POROUS SUBSTRATES OR SIMILAR

BO INDICATIVE FINISHES NOT BY TELLING Eg:

JOINT SEALANTS/ BACKING ROD

COMPRIBAND JOINT BACKING

SOLID PACKERS / ISOLATION PADS

SUBSTRATE FIXINGS

INSULATION

BREATHER MEMBRANE

CEMENT PARTICLE / LINING BOARD

STEEL FRAMING SYSTEM

INTERNAL FINISHES

GLAZING SYSTEMS AND SEALS

CLOSURE TRIMS / FLASHINGS

Rev. Date By Comments