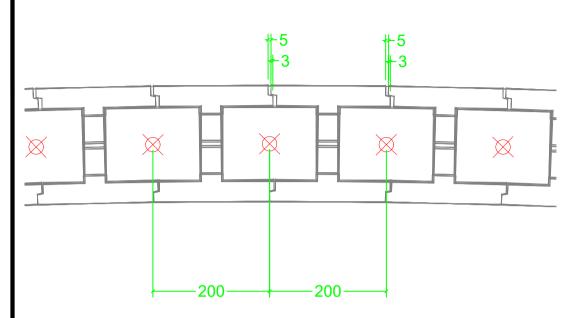

## NOTES:

The minimum radius that can be built using Standard Full Length Stepoc blocks (L2) is 14.5m (internal) whilst not requiring any additional work. Tighter radii can be achieved by opening up the back joint between the blocks and filling before the concrete is poured.

When laying, care should be taken that the nibs and jaws overlap by at least 3mm.

The rebar should be set out at multiples of 200mm as instructed by the Structural Engineer.

| Project<br>200mm Stepoc - Standard Details |            |          |                                                                                                                           |     | Units 1 & 2, Cosgrove Business Park<br>Soot Hill Anderton                         |  |
|--------------------------------------------|------------|----------|---------------------------------------------------------------------------------------------------------------------------|-----|-----------------------------------------------------------------------------------|--|
| <sup>⊤itle</sup><br>Radius Detail          |            |          |                                                                                                                           |     |                                                                                   |  |
| Part Number                                | ST-200-RAD |          |                                                                                                                           | Rev | Northwich<br>Cheshire<br>CW9 6AA                                                  |  |
| Drawn By TJF                               | Date       | 25.01.19 | Scale                                                                                                                     | NTS | Tel: 0333 234 3434<br>www.andertonconcrete.co.uk<br>Anderton Concrete Ltd. 2019 © |  |
| Approved By                                | Date       |          | Drawing is supplied by Anderton Concrete Ltd and must not be reproduced or shown to others without prior written consent. |     |                                                                                   |  |