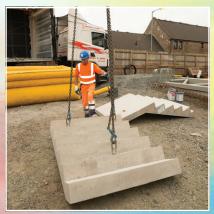

## **Staircases**

Longley Concrete Ltd provide bespoke precast concrete stair units and landings, designed and installed to your project's exact requirements. Our experienced engineers can advise you on what would best suit your project, including standard straight flights or precast winding staircases.

#### Size and Configuration:

 Our stairs can be manufactured to specific client requirements and are fully designed by our in house design team. Manufactured to close tolerances (± 5 mm).