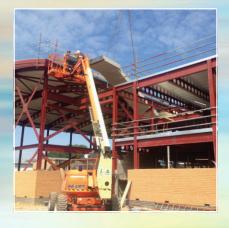

#### Installation:

 Our stairs can be supported on masonry, concrete and steel structures and up to 6 stories can be installed within a day. Once installed our stairs grant immediate floor to floor access for follow on trades.