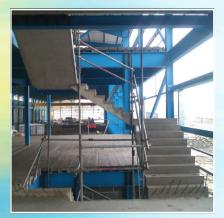

#### Installation:

 Our stairs can be supported on masonry, concrete and steel structures and up to 6 stories can be installed within a day. Once installed our stairs grant immediate floor to floor access for follow on trades.