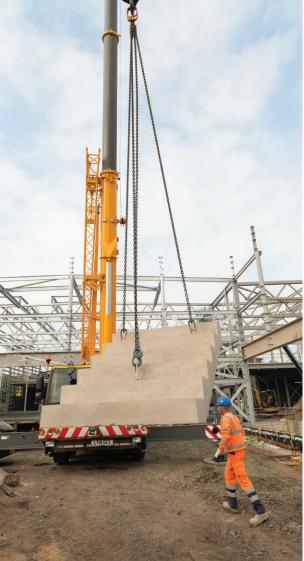

## **Staircases**

Longley Concrete Ltd provide bespoke precast concrete stair units and landings, designed and installed to your project's exact requirements. Our experienced engineers can advise you on what would best suit your project, including standard straight flights or precast winding staircases.

#### Installation:

 Our stairs can be supported on masonry, concrete and steel structures and up to 6 stories can be installed within a day. Once installed our stairs grant immediate floor to floor access for follow on trades.