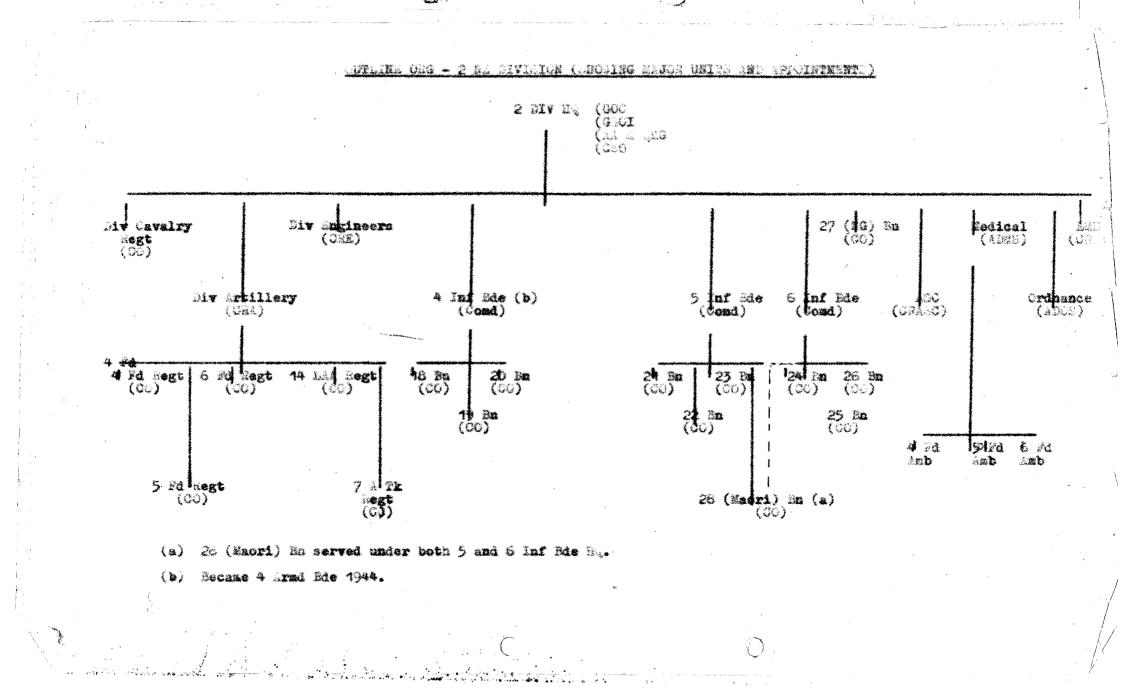

# OUTLINE OPGANIEATION and MAJOR APPOINTMENTS

0£

252 Div (Middle East)

3 ME Div (Pacific) in

down to Unit Level

WORLD WAR II 1939-1945

#### 3 HEEF

2 RS DIV I. STAPP - MIDDLE LAST

The following held office in succession as shown:

| 900 | Maj-General Freyberg    |
|-----|-------------------------|
|     | Brig 5. Puttick         |
|     | Brig L.M. Inglis        |
|     | *Brig E.R. Eippenberger |
|     | Brig G.B. Parkinson     |
|     | Brig G.E. Weir          |

Brig C.E. Seir Maj-Soneral W.G. Stevens 22 Nov 39 - 22 Nov 45

For brief periods only between 1940-44

22 Rov 45 - 28 Peb 46

Good Lt Col K. Stewart Col K.G. Gentry Col R.C. Queres Col L.W. Thornton Col H.R. Gilbert

- AA & GMG Lt Col W.G. Stevens Lt Col W.G. Gentry
  - Lt Col D.T. Maxwell Lt Col A.B. Ross (Brit) \*Lt Col A.E. Billier \*Col B. Barrington Lt Col J.P. Cook

080

\*Lt Col S.F. Allen Lt Col G.L. Agar Lt Col N.R. Ingle Lt Col R.L.C. Grant Lt Col R.W. Foubister Lt Col C.G. Pryor

# 2 AL DIV - BRIGADE COMMANDERS AND URA'S

| 4 Inf Ede (became 4 Armd Ede in         | <u>5 Inf Bde</u>                                                                |
|-----------------------------------------|---------------------------------------------------------------------------------|
| Brig S.P. Futtick 1944)                 | *Brig J. Rargest                                                                |
| Brig L.M. Inglis                        | Brig A.S. Falconer (UR 1940-41)                                                 |
| *Brig J.R. Gray                         | Brig R.W. Herding                                                               |
| Brig J.T. Burrows                       | Brig A.S. Wilder                                                                |
| Brig Ploasants                          | Lt Col. L.W. Andrew                                                             |
| <i>ফে 朱 香 新 · 如 · 林· 智 林林林 马马 杜 罗 相</i> | Brig J.T. Burrows<br>*Brig S.F. Allen<br>Brig C.L. Fleasants<br>Brig K. Stewart |

6 Inf Bde

Brig H. Barrowclough Brig G.H. Clifton Brig W.O. Gentry Brig J.P. Burrows Brig I.G. Bonifant

Div Artz

\*Brig R. Hiles Brig C.B. Seir Brig G.B. Parkinson Brig R.C. Queres Brig L.W. Thorton

#### 4 INF BDE (Later 4 Arnd Ede)

# <u>18 In</u>

\*Lt Col J.R. Gray \*Lt Col J.N. Peart \*Lt Col J.R. Gray \*Lt Col J.N. Peart "Lt Col J.R. Gray "Lt Col R.J. Lynch Maj A.S. Playle Lt Col C.L. Pleasants "Maj H.M. Green Maj J.B. Perguson Lt Col C.L. Pleasants Maj J.B. Forguson Lt Col C.L. Pleasants Lt Col H.A. Nobinson Lt Col J.B. Ferguson Lt Col J.M. Elliot Lt Col H.H. Parata Maj E.C. Laurie It Col A.E. Playle

#### <u>19</u> 3m

| ĭ. <b>*</b> | Col          | <b>*.</b> \$. | Varnhan     | 3  | Oat           | <b>3</b> 9 | -    | 15 | åpr | 41 |
|-------------|--------------|---------------|-------------|----|---------------|------------|------|----|-----|----|
| ×a,         | 1 0.         | 4. D'         | a Blackburn | 15 | åpr           | 41         | •••• | 9  | Jun | 41 |
| 14          | Col          | <b>F.</b> C.  | Varnhan     | 9  | Jup           | 41         | -    | 50 | Cat | 41 |
| <u>.</u>    | C <b>01</b>  | \$.¥.         | Restnell    | 50 | 0 <b>6</b> \$ | 41         | **   | 10 | ipr | 43 |
| ī.t         | 001          | R.L.          | McGaffin    | 10 | Apr           | 43         | -    | 1  | Aug | 44 |
| lt          | 0 <b>0</b> 1 | ā.¥ž.         | averist     | 1  | Jug           | 44         | -    | 6  | Nov | 44 |
| 14          | Col          | R.H.          | Parata      | 8  | sov           | 44         | -    | 17 | Mar | 45 |
|             | C01          | Å.¥.          | liveriat    | 17 | ser           | 45         | *    | 18 | Dec | 45 |

<u>9 Inf Ede</u> (formed late 1944) Brig W.G. Gentry Brig I.G. Bonifant

26 Sep 39 - 14 Jul 41

14 Jul 41 - 21 Aug 41

21 Aug 41 - 8 Nov 41

8 Nov 41 - 27 Mar 42

27 Mar 42 - 25 Jun 42

25 Jun 42 - 15 Jul 42

15 Jul 42 - 19 Jul 42

19 Jul 42 - 1 Dec 43

1 Dec 43 - 3 Dac 43

3 Dec 43 - 6 Dec 43

6 Dec 43 - 15 Dec 43

15 Dec 43 - 26 Jan 44

26 Jan 44 - 4 Mar 44

4 Xar 44 - 18 Jul 44

18 Jul 44 - 22 Peb 45

22 Peb 45 - 31 Mag 45

51 Mar 45 - 22 May 45

24 May 45 - 3 Jun 45

3 Jun 45 - 23 Dec 45

•~?+

20 HD

21 Ba

 $\overline{}$ 

\*Lt Col E.K. Hippenberger Lt Col J.T. Burrows \*Lt Col J.T. Burrows Naj I.O. Manson Lt Col J.T. Burrows Lt Col J.T. Fountaine Lt Col J.T. Burrows Lt Col J.T. Burrows Lt Col J.W. McKergow Maj H.A. Furcell Lt Col J.S. Ferguson Lt Col H.A. Furcell Maj P.A. Barton Lt Col H.A. Purcell Lt Col H.A. Robinson Maj W.H. Ryan 

 26
 Sep
 39
 29
 Apr
 41

 30
 Apr
 41
 31
 May
 41

 1
 Jun
 41
 8
 Dec
 41

 8
 Dec
 41
 8
 Dec
 41

 8
 Dec
 41
 5
 Jul
 42

 5
 Jul
 42
 16
 Aug
 42

 21
 Jul
 42
 16
 Aug
 42

 16
 Aug
 42
 4
 Jun
 43

 4
 Jun
 43
 22
 Dec
 43

 22
 Dec
 43
 29
 May
 44

 27
 Jan
 44
 29
 May
 44

 29
 May
 44
 19
 Dec
 44

 19
 Dec
 44
 19
 Dec
 44

 19
 Dec
 44
 19
 Jan
 45

5 INF BOE

| *Lt Col N.L. Macky                | 12   | Jan          | 40 | siste       | 17 | May | 41  |
|-----------------------------------|------|--------------|----|-------------|----|-----|-----|
| Maj E.A. Harding                  | 50   | Åpr          | 41 | -           | 17 | Kay | 41  |
| *Lt Col J.M. Allen                | 17   | May          | 41 | **          | 28 | Nov | 41  |
| Maj T.V. Fitzpatrick              | 85   | Nov          | 41 | -           | 3  | Dec | 41  |
| Maj R.W. Harding                  | 3    | Dec          | 41 | ÷.          | 7  | Dec | 41  |
| *Lt Col S.F. Allen                | 7    | Dec          | 41 | **          | 10 | Hay | 42  |
| Maj R.W. Harding                  | 10   | Hay          | 42 | -           | 12 | Jun | 42  |
| *Lt Col S.F. Allen                | 12   | Jun          | 42 | -           | 15 | Jul | 42  |
| Maj H.M. Mailroy                  | 15   | Jul          | 42 | -           | 18 | Jul | 42  |
| t Col R.W. Harding                | 18   | Jul          | 42 | ***         | 30 | Åpr | 43  |
| Lt Col M.C. Fairbrother           | 30   | Apr          | 43 | ***         | 14 | Nay | 43  |
| Ly Col R.W. Barding               | 14   | May          | 43 | -           | 4  | Jun | .43 |
| Lt Col H.M. MeElroy               | 4    | Jun          | 43 | ۰           | 21 | Jun | 44  |
| Lt Col A.C. Trousdale             | 21   | Jun          | 44 | -           | 9  | Jul | 44  |
| Lt Col J.I. Thoday                | 9    | Jul          | 44 | ***         | 30 | Oct | 44  |
| Lt Col S.A. MoPhail               | 30   | Oct          | 44 | a iyadh     | 25 | May | 45  |
| Lt Col J.I. Thodey                | 59   | Хау          | 45 | <b>Stim</b> | 1  | Dec | 45  |
| 22 Bp (later 22 Mot Bn, in 4 Arnd | Bde) | )            |    |             |    |     |     |
| Lt Cel L.W. Andrews VC            | 10   | Jan          | 40 | -           | 7  | Feb | 42  |
| *Lt Col J.T. Russell              | 7    | 2 <b>e</b> b | 42 | -           | 6  | Sep | 42  |
| Lt Col T.C. Campbell              | 6    | Sep          | 42 | -           | 18 | Apr | 44  |
| Lt Col D.G. Steele                | 18   | spr          | 44 | Ŵ           | 11 | Kay | 44  |
| Lt Col H.N. Donald                | 11   | Xay          | 44 | -inia       | 55 | Nov | 44  |
| It Col A.W.F. O'Reilly            | 22   | 807          | 44 | ***         | 24 | Kar | 45  |
| Lt Col H.N. Donald                | 24   | Kar          | 49 |             | 7  | Lug | 45  |
| Naj R.H. Spicer                   | 7    | aug          | 45 | -           | 19 | Cet | 45  |
| it Col S.B. Thomas                | 19   | Oct          | 45 | ***         | 29 | Nov | 46  |
| Lt Col G.N. McCaskill             | 29   | Nov          | 46 | -           | 7  | Aug | 47  |

#### <u>23 Bn</u>

| Lt Col A.S. Falconer    | 12 Jan 40 - 26 Aug 40  |
|-------------------------|------------------------|
| Lt Col D.F. Leokie      | 26 Aug 40 - 5 Mar 41   |
| Lt Col A.S. Falcomer    | 5 Mar 41 - 12 May 41   |
| Lt Col D.F. Leokie      | .12 May 41 - 21 Jun 42 |
| *Maj R.E. Romans        | 21 Jun 42 - 29 Jun 42  |
| Lt Col C.N. Watson      | 29 Jun 42 - 15 Jul 42  |
| *It Sol R.E. Romann     | 15 Jul 42 - 20 Apr 43  |
| Lt Col J.R.J. Connolly  | 24 Apr 43 - 14 May 43  |
| Lt Col M.C. Fairbrother | 14 May 43 - 23 Aug 43  |
| *Lt Col R.E. Romans     | 23 Aug 43 - 19 Dec 43  |
| It Col W.B. Thomas      | 15 Jec 43 - 27 Jec 43  |
| Lt Col J.R.J. Connolly  | 27 Dec 43 - 8 May 44   |
| Lt Col E.D. Blundell    | 8 May 44 - 16 May 44   |
| Lt Col E.A. MePhail     | 16 May 44 - 10 Jun 44  |
| Lt Col W.E. Thomas      | 10 Jun 44 - 4 Aug 44   |
| Lt Col E.A. MoPhail     | 4 Aug 44 - 12 Oot 44   |
| Lt Col W.B. Thomas      | 12 Oct 44 - 12 May 45  |
| Lt Col D.G. Grant       | 12 Nay 45 - 10 Sep 45  |
| Maj D.F.W. Harvey       | 10 Sep 45 - 9 Dec 45   |

#### <u>24 In</u>

\*Lt Gol C. Shuttleworth Maj S.J. Hedge 3 \*Lt Col A.W. Greville Maj R.G. Webb 2 Lt Col F.J. Gwilliam 2 Lt Col F.J. Gwilliam 2 Lt Col J. Conclly 4 Maj P.R. Pike Lt Col J. Conclly 2 Lt Col J. Conclly 2 Lt Col J. Conclly 2 Lt Col F.R. Pike 3 Maj E.W. Aked 4 Lt Col K.H. MacDonald 4 Lt Col R. Boord 4

1 Feb 40 - 30 Nov 41 30 Nov 41 - 8 Dec 41 8 Dec 41 - 22 Jul 42 22 Jul 42 - 26 Jul 42 26 Jul 42 - 26 Jul 42 28 Jul 42 - 28 Nov 42 22 Nov 42 - 16 Dec 42 16 Dec 42 - 5 Feb 44 5 Feb 44 - 20 Mar 44 20 Mar 44 - 22 Apr 44 22 Apr 44 - 4 Jun 44 4 Jun 44 - 8 Jun 44 8 Jun 44 - 12 May 45 12 May 45 - 5 Jul 45 5 Jul 45 - till disbandment

#### <u>25 im</u>

Lt Col A.S. Silder Lt Col G.J. MoNaught Maj H.G. Burton Lt Col C.D.A. George Lt Col K.G. Burton Lt Col H.G. Burton Lt Col I.L. Bonifant Maj J.G. Forter Lt Col I.L. Bonifant Lt Col T.B. Morten Maj E.R. Norman Lt Col J.L. MoDuff Lt Col S.K. Norman Lt Col S.K. Norman

#### 28 (Maori) M

Lt Col G. Dittmer Lt Col H.G. Dyer \*Lt Col H.G. Dyer \*Lt Col E.T.E.W. Love \*Lt Col F. Baker Lt Col G.M. Bennett Lt Col K.A. Keika Lt Col M.G. Fairbrother \*Lt Col M.G. Fairbrother \*Lt Col M.R.T. Young Lt Col M. Awatere Lt Col M. Awatere Lt Col J.C. Henare

#### 27 (MG) BD

Lt Col L.M. Inglis Lt Col F.J. Gwilliam Lt Col J.K. Robbie Lt Col A.M. White Lt Col A.M. White Lt Col J.K. Robbie Lt Col J.K. Robbie Lt Col J.L. MacDuff Lt Col B.G. Steele Lt Col D.G. Steele Lt Col W.F. Titchener Lt Col M.F. Dawson 

 15 May 40 9 Sep 41

 9 Sep 41 23 Nov 41

 23 Nov 41 5 Dec 41

 5 Dec 41 22 Jul 42

 22 Jul 42 12 Sep 42

 12 Sep 42 28 Oct 42 

 13 Nov 41 10 Nov 42

 14 Sep 42 13 Sep 42

 15 Nov 41 28 Oct 42

 16 Jun 43 23 Dec 43

 16 Jun 44 23 Apr 45 

 19 Nov 44 10 Oct 45

29 Jan - 7 Feb 42 7 Feb 42 - 13 Eay 42 13 Eay 42 - 12 Jul 42 13 Jul 42 - 2 Hev 42 2 Hev 42 - 20 Apr 43 22 Apr 43 - 11 Sep 43 11 Sep 43 - 27 Jec 43 27 Jec 43 - 27 Jul 44 27 Jul 44 - 29 Aug 44 29 Aug 44 - 18 Hev 44 18 Hev 44 - 21 Jun 45 21 Jun 45 - 23 Jan 46

4 Dec 39 - 13 Aug 40 13 Aug 40 - 25 Jul 42 25 Jul 42 - 16 Oct 42 16 Oct 42 - 31 Jan 43 31 Jan 43 - 3 Apr 43 3 Apr 43 - 19 Dep 43 24 Sep 43 - 29 Feb 44 29 Feb 44 - 8 May 44 11 May 44 - 20 Nov 44 20 Mov 44 - 16 May 46 16 May 46 - 31 Mar 47 31 Mar 47 - 2 Jun 47 2 Jun 47 - 7 Aug 47

#### ANTIIL RY SECTIONES

#### 4 Pd Rest

| ĩ.  | Col | G.B. Parkinson |
|-----|-----|----------------|
| 14  | Col | 0. Duff        |
| lt  | 001 | J.R. Sprosen   |
| ī.t | Col | A.C. Queree    |
| ī.t | 001 | 0. Stewart     |
| lt  | 001 | W.S. Philp     |
| L\$ | 001 | G. Stewart     |
| ĩ.t | 001 | H.T.W. Holan   |
|     |     |                |

### 6 Pd Regt

\_\_\_\_)

| I. <b>t</b> | 001 | C.R.  | Toir         |
|-------------|-----|-------|--------------|
| Lt          | 001 | 0.L.  | Walter       |
| Lt          | Col | ¥•¥•  | Gilbert      |
| Lt          | C01 | S.T.  | Kensington   |
| <b>1</b> 1  | 001 | *#*   | Philp        |
| Lt          | 001 | G.P.  | 0 <b>sde</b> |
| 1. <b>†</b> | C01 | s. X  | Loholson     |
| L\$         | Col | à. Ài | igell        |

# 14 3.44 Rest

\*Lt Col X.W. Glasgow Lt Col D.A. Carty Lt Col J. Bretherton Lt Col J.R. Spresen Lt Col E.T. Kensington Lt Col E. Sawyers Lt Col J.R. Spresen Lt Col J.R. Spresen Lt Col J.R. Spresen

#### 5 Fd Bogt

| Lt  | 00 <b>1</b> | 8. Sleigh       |
|-----|-------------|-----------------|
| Lt  | Col         | E.W. Fraser     |
| 1.0 | Col         | J.R. Sprosen    |
| E.t | Col         | L.T. Thornton   |
| Lt  | 001         | A.T. Kensington |
| 1.4 | 001         | L.T. Thornton   |
| 14  | C01         | S.C. Queres     |
| L.t | C <b>01</b> | E. Sawyers      |
| ĩ.¢ | Col         | S. Nicholson    |
| it  | 001         | E. Cawyors      |
| î.t | Col         | G.P. Hanna      |
| ĩ.  | 0 <b>01</b> | R.H. Dyson      |

## <u>7 a TE</u>

"Lt Col I. Cakes Lt Col J.M. Mitchell Lt Col J.M. Mitchell Lt Col J.M. Mitchell Lt Col J.M. Sprosen Lt Col S. Nicholson Lt Col S. Nicholson Lt Col F. Savage Lt Col J.F. Spring

#### 36 GVY BIY

\*Maj Bawle, R.E. \*Maj Stevens-Jordan, W It Col E.T. Kensington Maj H. Drummond Maj Brown, B.H. <u>redical</u>

### ADMO

Col H.S. Menrick Col F.A. Ardagh Col F.F. Furkept Col R.D. King

## 4 74 ADD

Lt Col J.H. Will Lt Col P.V. Graves Lt Col A.A. Tennent Lt Col R.D. King Lt Col J.K. Elliot Lt Col P.B. Edmundson Lt Col A.W. Owen-Johnson

# 5 Pd And

(

Lt Col H.S. Senrick Lt Col J.M. Twhigg Lt Col J.D. Cottrell Lt Col J.P. McGuilkin Lt Col H.A. Ellict Lt Col J.M. Coutts Lt Col D.P. Kennedy

# <u>6 24 Amb</u>

Lt Col W.H.B. Bull A/Lt Col J.L.H. Plimmer Maj W.B. Fishe Lt Col W.C.S. Speight Maj R.A. Elliot Lt Col F.P. Furkett Lt Col W.H. Hawksworth Lt Col W.H. Hawksworth Lt Col F.B. Edmundson DIV CAVALRY

00 Lt Col C.J. Pierce Lt Col R.G. Carruth Lt Col A.J. Nicoll Lt Col J.H. Sutherland Lt Col J.H. Southerland Lt Col N.F. Silder Lt Col N.F. Silder Lt Col J.R. Silliams Lt Col V.J. Tanner Lt Col D. MacIntyre