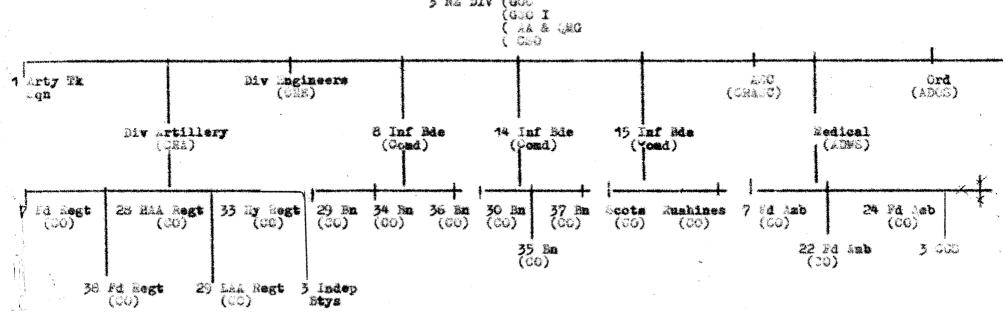

#### CUTLINE ORG - 3 S2 DIVISION (SHOWING SAJOR UNITS AND SPROINTSENES)

S NE DIV (GOC

and we the start of

This diagram shows 3 NO Div at maximum state of development in New Caledonia early 1943. Prior to this the force had developed in Fiji to a two Ede Gp fan and was known as "B" Force. After arrival in New Caledonia and prior to move to Colosons in 1943 15 Bde and 28 and 33 arty Units were disbanded and personnel used as reinforcements.

# 2 NULP (IF)

# 3 NO DIV HE CTAFF - PACIFIC

2000 \* Maj-Gen W.H. Cunningham \* Maj-Gen O.H. Mead Maj-Gen H.F. Barrowclough as 3 NE Div

AA & GMO

| Eajor G.T. Kelloway | (as "B" | Force Fiji) |
|---------------------|---------|-------------|
| St-Col J.Q.C. Wales |         |             |
| Lt-Col V. Murphy    |         |             |
| Lt-Col P.L. Bennett |         |             |

GAO Lt-Col D. MoN. Burne

8 Inf Ede Go

| * | Brigadier | W.H. | Cunningham | (蘇蘇 | яBн | Force | Fiji) |
|---|-----------|------|------------|-----|-----|-------|-------|
|   | Brigadior | P.L. | Nuot       |     |     |       |       |
| 癞 | Unication | R.A. | Sow        |     |     |       |       |

Brigadier L.G. Goss

# 14 1nf 3de

Brigadier L. Potter

# 15 Jnf Bde

Brigadier L.G. Coss

## Div Arty

| Lt-Col H.O. Wilding   | (as "B" Porce Fiji) |
|-----------------------|---------------------|
| Lt-Col J.P. Joyce     | (as "B" Force Fiji) |
| Brigadier C.S.J. Duff | (3 NZ Div)          |

# <u>ARMOUR</u>

#### 1 Army Tk Son

Major T.C. Sallace Major R.J. Butherford

#### INFANTRY

## <u>29 Ba</u>

Lt-Col H.J. Thompson \* Lt-Col A.J. Moore Major I.H. MoArthur Lt-Col J.M. Reidy

\* 14-Col P.L.H. Davis

## 30 Ba

 $\bigcirc$ 

| 1 <b>t-001</b>  | J.B. | xawaon   |
|-----------------|------|----------|
| L <b>t-</b> Col | J.R. | Irving   |
| It-Col          | n.a. | Pattullo |
| L <b>t-Col</b>  |      | McNamara |

# <u>34 Bn</u>

| * | Lt-Col | P.W. Voelaker  |
|---|--------|----------------|
|   | 14-Co1 | J.A.M. Clachan |
|   | lt-Col | R.J. Syre      |
|   | Lt-Col | J.M. Reidy     |

- 3-

#### <u>35 Im</u>

| Lt-Col | ¥• #1         | arphy   |
|--------|---------------|---------|
| Lt-Col | G.K.          | Tomline |
| Lt-001 | 0 <b>.F</b> . | beward  |
| Lt-Col | J. <b>?</b> . | Kollat  |

# <u>36 Bn</u>

)

()

| ۲ | Lt-Col          | J.*. | Barry            |
|---|-----------------|------|------------------|
|   | Lt-Col          | E.B. | McXensie-Muirson |
|   | 1. <b>t-001</b> | 8.H. | Pringle          |

# <u>37 m</u>

Lt-Col A.N.L. Sugden

## Soots

Lt Col X.B. McKensie-Muirson

# Ruahine

Lt-Col C.S. Less

17 Fd Rest

|    | Lt-Col | R.W.D. Elake    |
|----|--------|-----------------|
|    | Lt-Col | J.G. Warrington |
| Ŕ. | Lt-Col | B. Wickstood    |

# 38 Ja Rest

Lt-Col G.R. Fowles Lt-Col W.A. Bryden

# 28 HAA Regt

It-Col W.S. Moxinnon Lt-Col G.B.D. Campling (SA)

## 29 LAA Regt

Lt-Col F.M. Tendell Lt-Col W.S. McKinnes Major H.H. Craig (Temp)

# 33 Br Beat

()

\* Lt-Col S. Sloksteed

ENGINEER.

<u>Car</u>

Lt-Gol A. Murray Lt-Gol J. Brooke-White

#### <u>uraso</u>

Lt-Col F.G.M. Jenkins Lt-Col C.A. Blasey

#### <u>BEDICAL</u>

<u>A DVS</u>

Col J.M. Twigg Col N.C. Speight

#### 7 14 Amb

()

( )

Lt-Col P.C. Davie \* Lt-Col S. Hunter

#### 22 7d And

Capt D. Thody Lt-Col W.F. Shirer

24 24 Anb

Lt-Col W.R. Yes

#### 2 008

#### Major Lempsey

Lt-Col S.L. Wilson Lt-Col Comrie

#### ORDNANCE.

ADCE

Lt-Col N.S. Myers

# 2 MARR (IP) BARK

-

# Base Commandant & OICA

Brigadier N.W. Dove

# DDUD

Brigadier J.M. Twigg

# CO 4 Gen Moar

| Major  | J. | <b>\$</b> . | ×111        | <b>.1</b> 8 |
|--------|----|-------------|-------------|-------------|
| Colone | 1  | å.A         | <b>.</b> Te | nnant       |
| Colone | 1  | E.0         | . 80        | yers        |

#### <u>addes</u>

)

Lt-Col C. Hout

For more detail regarding War Diaries, please use the War History Branch Card Catalogue in the Secure Reading Room