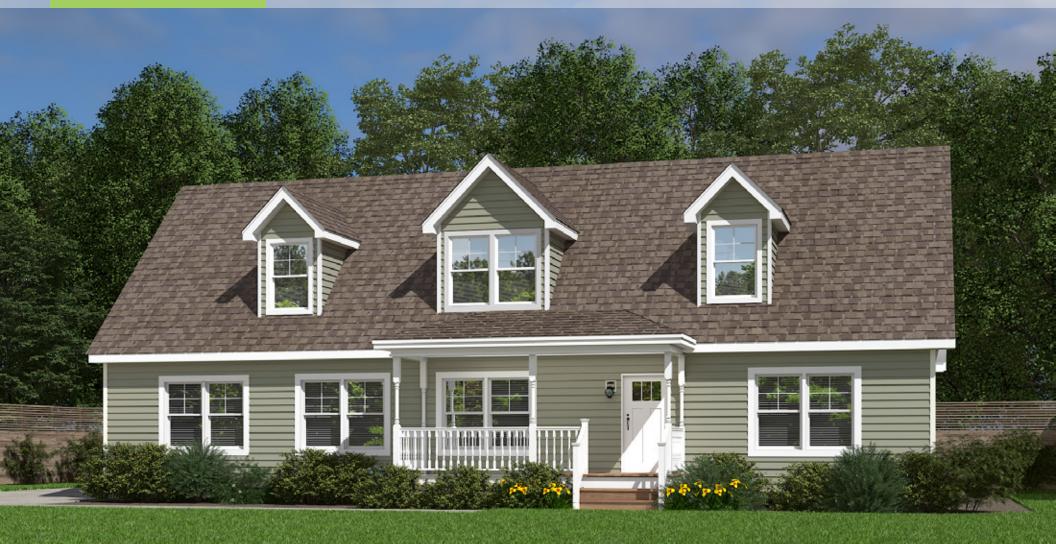

## **SOLO III CAPE**

Total Finished Area: 1,659 Sq. Ft. (Potential Area: 2,704 Sq. Ft.)

Dimensions: 27'8"W x 60'0"D

**3** Bedrooms 2 Bathrooms **Cape Design** 

Exterior Shown with Standard 12/12 Roof Pitch

These are artist renditions for sales purposes only. Refer to working drawings for actual dimensions. © January 2022 Nationwide Homes, Inc. All Rights Reserved.

SOLO III CAPE

**Total Potential Area:** 2,704 Sq. Ft. 1,659 Sq. Ft. Finished 1,045 Sq. Ft. Unfinished

> **Dimensions:** 27'8"W x 60'0"D

> > **3** Bedrooms

2 Bathrooms

Expansive Kitchen Island Foyer Cubby & Bench Free Standing Bathtub Rectangular Lavatory Sinks

Walk-in Closet & Pantry

nationwide-homes.com facebook.com/nationwidehome instagram.com/nationwidehomes