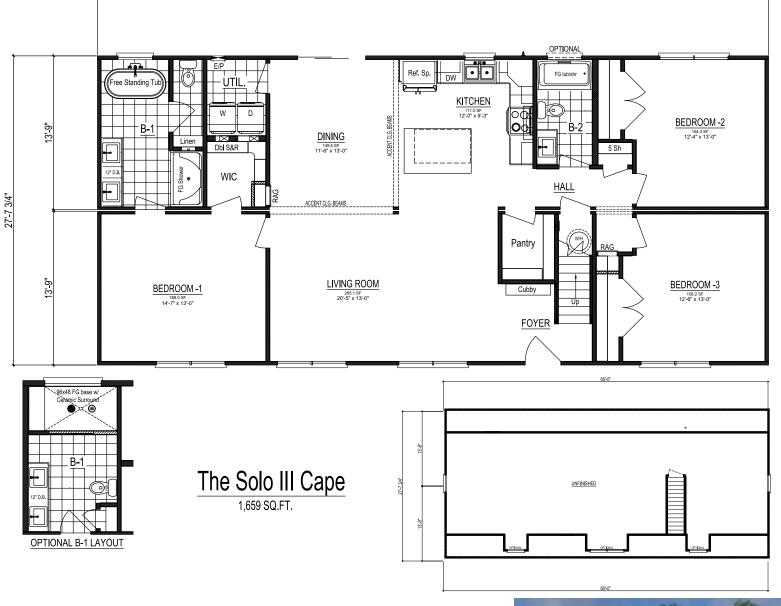

## **SOLO III CAPE**

Total Finished Area: 1,659 Sq. Ft. (Potential Area: 2,704 Sq. Ft.)

Dimensions: 27'8"W x 60'0"D

**3** Bedrooms 2 Bathrooms **Cape Design** 

Exterior Shown with Standard 12/12 Roof Pitch

These are artist renditions for sales purposes only. Refer to working drawings for actual dimensions. © January 2022 Nationwide Homes, Inc. All Rights Reserved.

SOLO III CAPE

**Total Potential Area:** 2,704 Sq. Ft. 1,659 Sq. Ft. Finished 1,045 Sq. Ft. Unfinished

> **Dimensions:** 27'8"W x 60'0"D

> > **3** Bedrooms

2 Bathrooms

Expansive Kitchen Island Foyer Cubby & Bench Free Standing Bathtub Rectangular Lavatory Sinks

Walk-in Closet & Pantry

nationwide-homes.com facebook.com/nationwidehome instagram.com/nationwidehomes

60'-0"