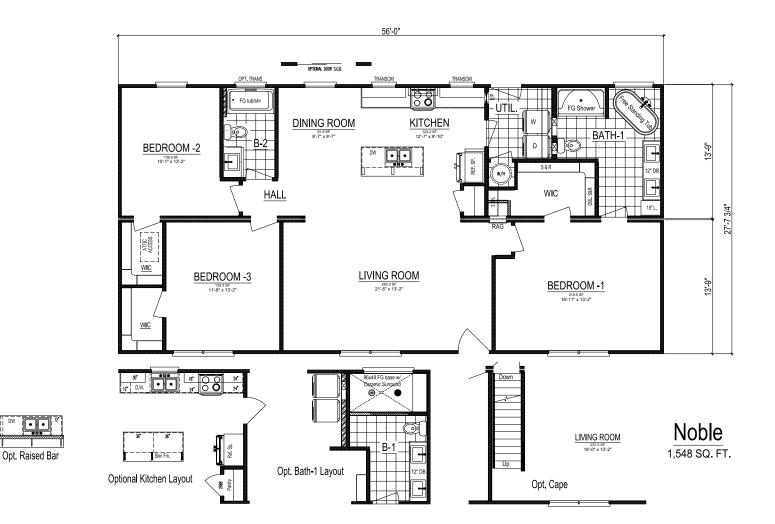

## NOBLE

## Total Finished Area: 1,548 Sq. Ft.

Dimensions: 27'8"W x 56'0"D

3 Bedrooms 2 Bathrooms

**Ranch Design** 

These are artist renditions for sales purposes only. Refer to working drawings for actual dimensions. © January 2022 Nationwide Homes, Inc. All Rights Reserved.

## NOBLE

**Total Finished Area:** 1,548 Sq. Ft.

**Dimensions:** 27'8"W x 56'0"D

**3** Bedrooms

2 Bathrooms

Kitchen Island

Kitchen Pantry

Free Standing Bathtub

Rectangular Lavatory Sinks

Walk-in Closets

nationwide-homes.com facebook.com/nationwidehome instagram.com/nationwidehomes