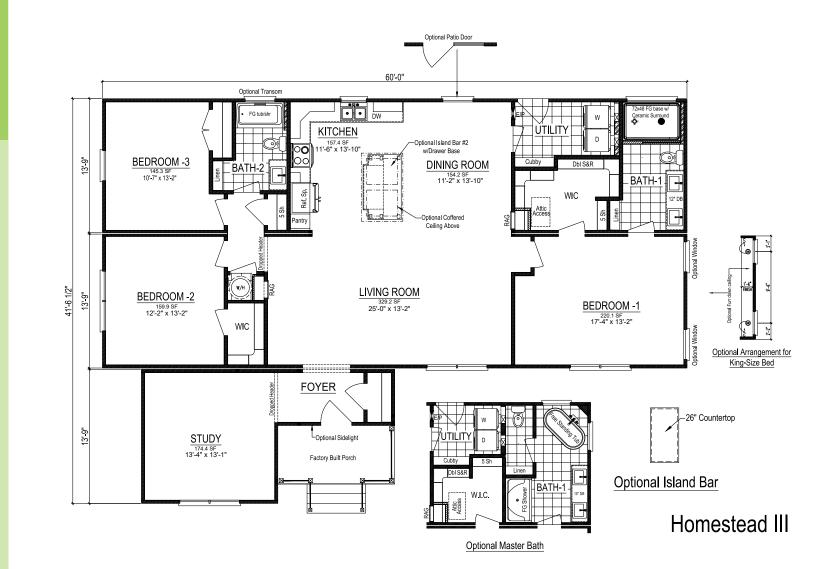

## Total Finished Area: 1,926 Sq. Ft.

Dimensions: 60'0"W x 41'7"D

**3** Bedrooms 2 Bathrooms **T-Ranch Design** 

Exterior Shown with Standard 7/12 Roof Pitch

These are artist renditions for sales purposes only. Refer to working drawings for actual dimensions. © January 2022 Nationwide Homes, Inc. All Rights Reserved.

## **HOMESTEAD III**

**Total Finished Area:** 1,926 Sq. Ft.

**Dimensions:** 60'0"W x 41'7"D

**3** Bedrooms

2 Bathrooms

Split-Bedroom Layout

Factory-Built Porch

Private Study

Ceramic Tile Shower

Walk-in Closets

Utility Room Cubby+Bench

nationwide-homes.com facebook.com/nationwidehome instagram.com/nationwidehomes

© January 2022 Nationwide Homes