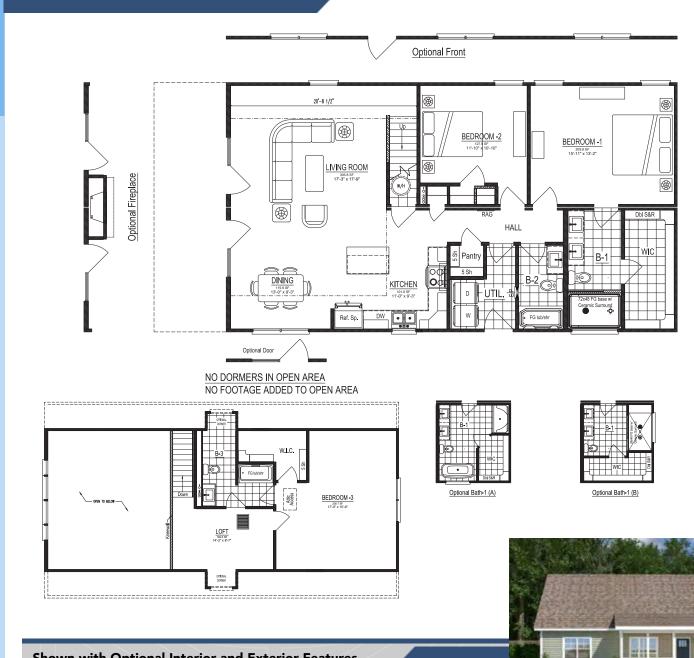

## **SQUARE FOOTAGE 2,001**

3 Bedrooms 3 Bathrooms

Exterior Shown with Standard 12/12 Roof Pitch Shown with Optional Exterior Features

These are artist renditions for sales purposes only. Refer to working drawings for actual dimensions. © 2023 Nationwide Homes, Inc. All Rights Reserved.

## BOONE

**Total Potential Area:** 2,001 Sq. Ft. 1,382 Sq. Ft. Finished 619 Sq. Ft. Unfinished

**Dimensions:** 27'8"W x 50'0"D

3 Bedrooms 3 Bathrooms

Expansive Views Kitchen Island Kitchen Pantry Rectangular Lavatory Sinks Walk-in Closets Loft Space

nationwide-homes.com facebook.com/nationwidehome instagram.com/nationwidehomes

Optional Bath-1 (C)

Sainday

Shown with Optional Interior and Exterior Features These are artist renditions for sales purposes only. Refer to working drawings for actual dimensions. © 2023 Nationwide Homes (Spring 2023)