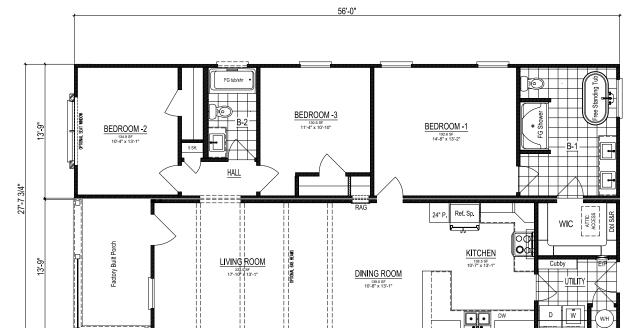

## GARLAND

**Total Finished Area:** 1,438 Sq. Ft.

**Dimensions:** 27'8"W x 56'0"D

**3 Bedrooms** 

2 Bathrooms

Factory Built Porch Utility Room Cubby+Bench Free Standing Bathtub Rectangular Lavatory Sinks Walk-in Closet