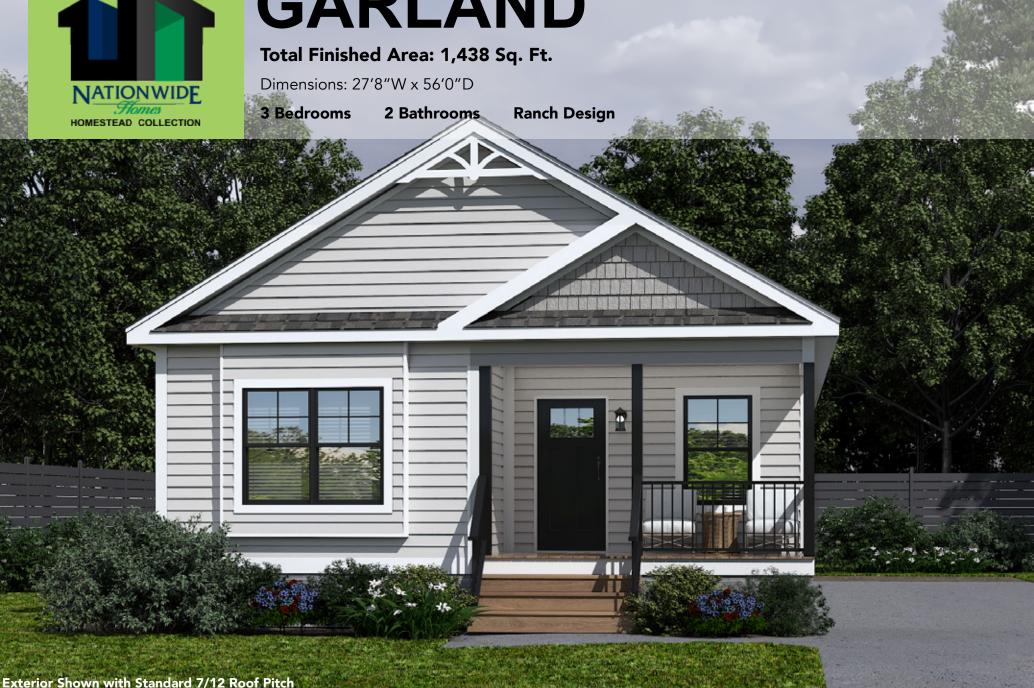

## GARLAND

**Total Finished Area:** 1,438 Sq. Ft.

**Dimensions:** 27'8"W x 56'0"D

**3 Bedrooms** 

2 Bathrooms

Factory Built Porch Utility Room Cubby+Bench Free Standing Bathtub Rectangular Lavatory Sinks Walk-in Closet