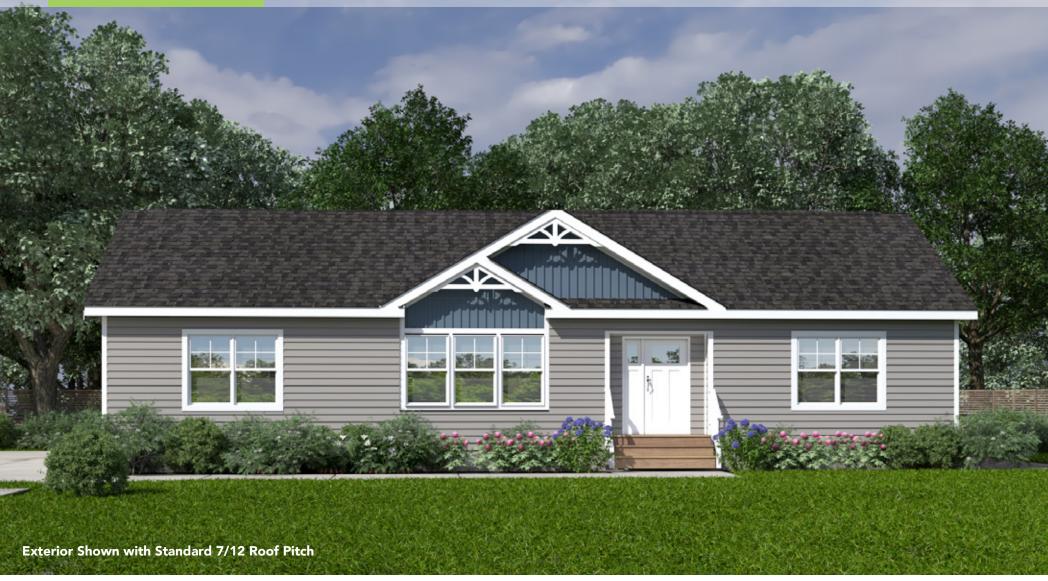

## **HOMESTEAD I**

Total Finished Area: 1,649 Sq. Ft.

Dimensions: 60'0"W x 27'8"D

3 Bedrooms 2 Bathrooms Ranch Design

## **HOMESTEAD I**

**Total Finished Area:** 1,649 Sq. Ft.

**Dimensions:** 60'0"W x 27'8"D

3 Bedrooms

2 Bathrooms

Split-Bedroom Layout

Ceramic Tile Shower

Walk-in Closets

## **Shown with Optional Interior and Exterior Features**

These are artist renditions for sales purposes only. Refer to working drawings for actual dimensions.

© January 2022 Nationwide Homes