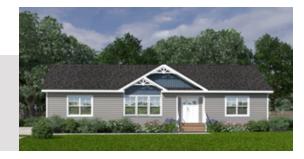

## **HOMESTEAD I**

Total Finished Area: 1,649 Sq. Ft.

Dimensions: 60'0"W x 27'8"D

3 Bedrooms 2 Bathrooms Ranch Design

## **HOMESTEAD I**

**Total Finished Area:** 1,649 Sq. Ft.

**Dimensions:** 60'0"W x 27'8"D

3 Bedrooms

2 Bathrooms

Split-Bedroom Layout

Ceramic Tile Shower

Walk-in Closets

## **Shown with Optional Interior and Exterior Features**

These are artist renditions for sales purposes only. Refer to working drawings for actual dimensions.

© January 2022 Nationwide Homes