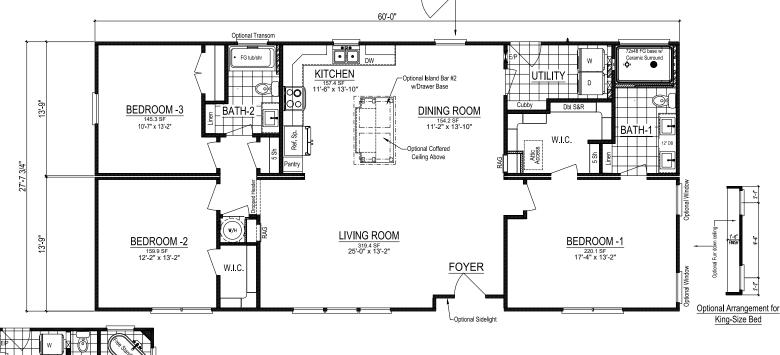

## **HOMESTEAD I**

Total Finished Area: 1,649 Sq. Ft.

Dimensions: 60'0"W x 27'8"D

3 Bedrooms 2 Bathrooms Ranch Design

## **HOMESTEAD I**

**Total Finished Area:** 1,649 Sq. Ft.

**Dimensions:** 60'0"W x 27'8"D

3 Bedrooms

2 Bathrooms

Split-Bedroom Layout

Ceramic Tile Shower

Walk-in Closets

Utility Room Cubby+Bench

Hall Linen Closet

Optional Patio Door

-26" Countertop

Homestead I

nationwide-homes.com facebook.com/nationwidehome instagram.com/nationwidehomes