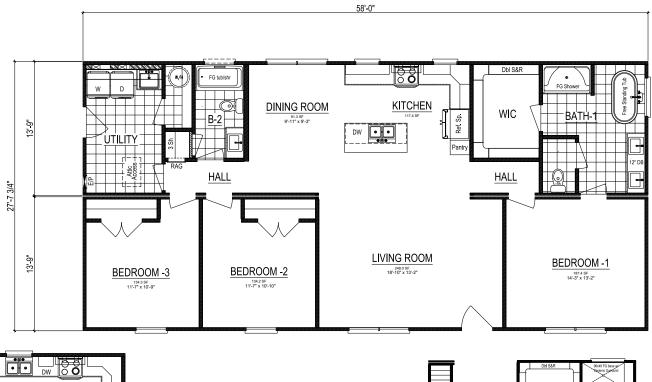

## REGIS

Total Finished Area: 1,603 Sq. Ft.

**Dimensions:** 27'8"W x 58'0"D

**3** Bedrooms

## 2 Bathrooms

Kitchen Island

Generous Utility Room

Free Standing Bathtub

Rectangular Lavatory Sinks

Walk-in Closet

nationwide-homes.com facebook.com/nationwidehome instagram.com/nationwidehomes