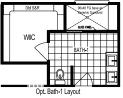

## REGIS

Total Finished Area: 1,603 Sq. Ft.

**Dimensions:** 27'8"W x 58'0"D

**3** Bedrooms

## 2 Bathrooms

Kitchen Island

Generous Utility Room

Free Standing Bathtub

Rectangular Lavatory Sinks

Walk-in Closet

nationwide-homes.com facebook.com/nationwidehome instagram.com/nationwidehomes