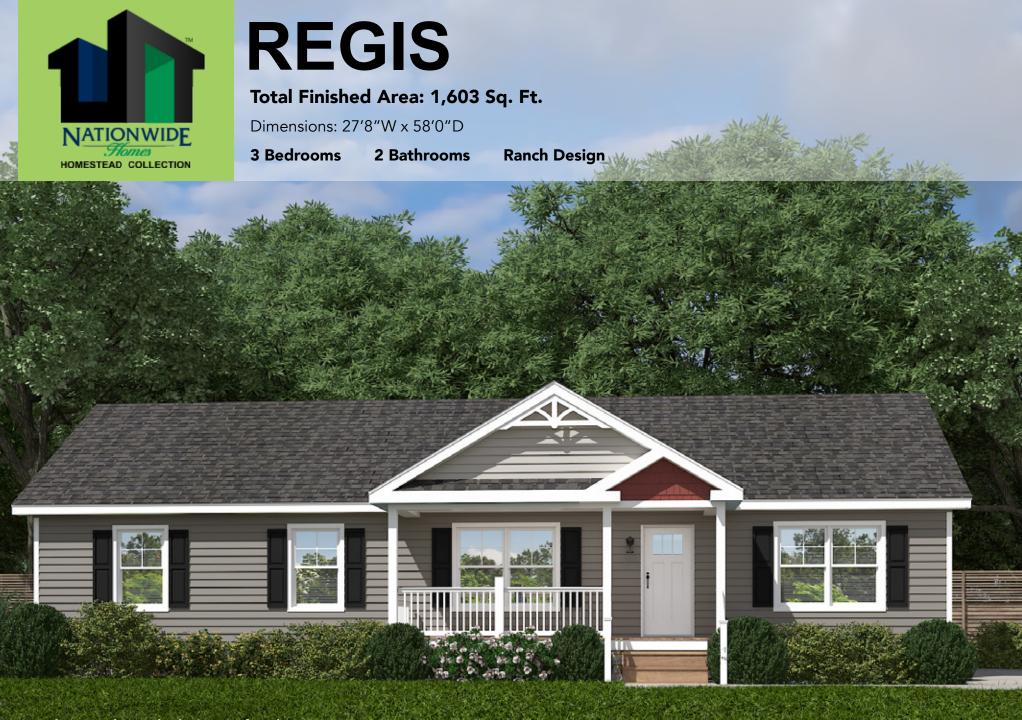

## REGIS

Total Finished Area: 1,603 Sq. Ft.

**Dimensions:** 27'8"W x 58'0"D

**3** Bedrooms

## 2 Bathrooms

Kitchen Island

Generous Utility Room

Free Standing Bathtub

Rectangular Lavatory Sinks

Walk-in Closet

nationwide-homes.com facebook.com/nationwidehome instagram.com/nationwidehomes

Exterior Shown with Standard 7/12 Roof Pitch

These are artist renditions for sales purposes only. Refer to working drawings for actual dimensions. © January 2022 Nationwide Homes, Inc. All Rights Reserved.