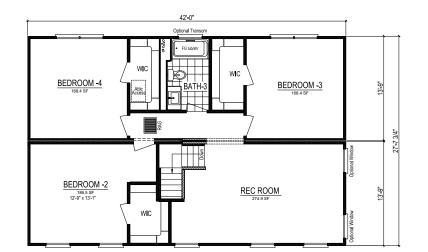

### **HOMESTEAD VII**

**Total Finished Area:** 2,322 Sq. Ft. 1,161 Sq. Ft. First Floor 1,161 Sq. Ft. Second Floor

> **Dimensions:** 42'0"W x 27'8"D

> > 4 Bedrooms

### 2.5 Bathrooms

Two-Story

Ceramic Tile Shower

Walk-in Closets

**Recreation Room** 

Utility Room Cubby+Bench

nationwide-homes.com facebook.com/nationwidehome instagram.com/nationwidehomes