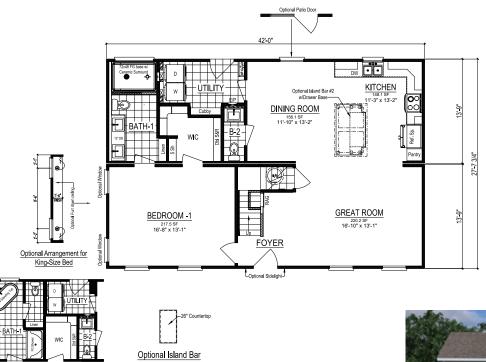

### **HOMESTEAD VII**

**Total Finished Area:** 2,322 Sq. Ft. 1,161 Sq. Ft. First Floor 1,161 Sq. Ft. Second Floor

> **Dimensions:** 42'0"W x 27'8"D

> > 4 Bedrooms

### 2.5 Bathrooms

Two-Story

Ceramic Tile Shower

Walk-in Closets

**Recreation Room** 

Utility Room Cubby+Bench

nationwide-homes.com facebook.com/nationwidehome instagram.com/nationwidehomes