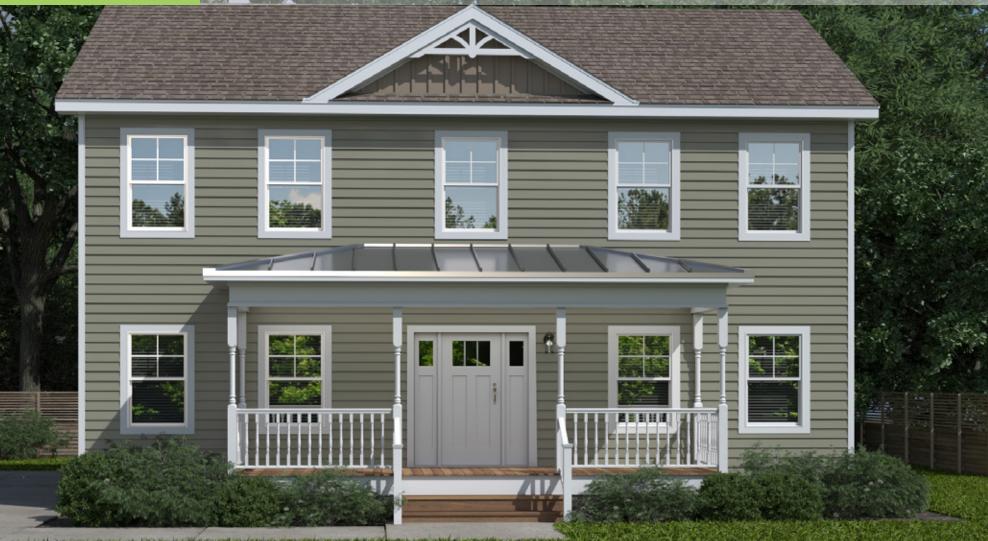

# **HOMESTEAD VII**

**Two-Story Design** 

## Total Finished Area: 2,322 Sq. Ft.

2.5 Bathrooms

Dimensions: 42'0"W x 27'8"D

4 Bedrooms

Exterior Shown with Standard 7/12 Roof Pitch

These are artist renditions for sales purposes only. Refer to working drawings for actual dimensions. © January 2022 Nationwide Homes, Inc. All Rights Reserved.