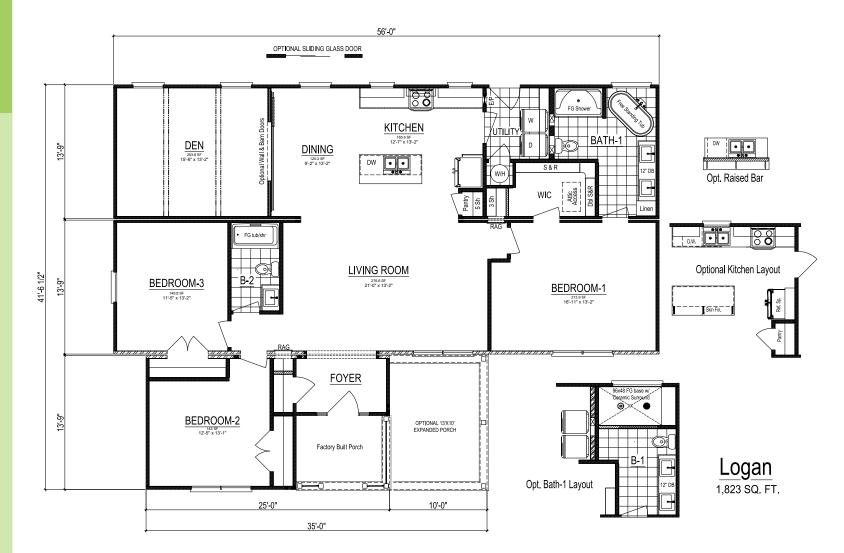

## LOGAN

## Total Finished Area: 1,823 Sq. Ft.

Dimensions: 56'0"W x 41'7"D

3 Bedrooms 2 Bathrooms

T-Ranch Design

Exterior Shown with Optional Expanded Porch Including Optional 9/12 Roof Pitch [7/12 Front Longitudinal Roof]

**Total Finished Area:** 1,823 Sq. Ft.

**Dimensions:** 56'0"W x 41'7"D

**3** Bedrooms

2 Bathrooms

Split-Bedroom Design

Kitchen Island

Factory Built Porch

Free Standing Bathtub