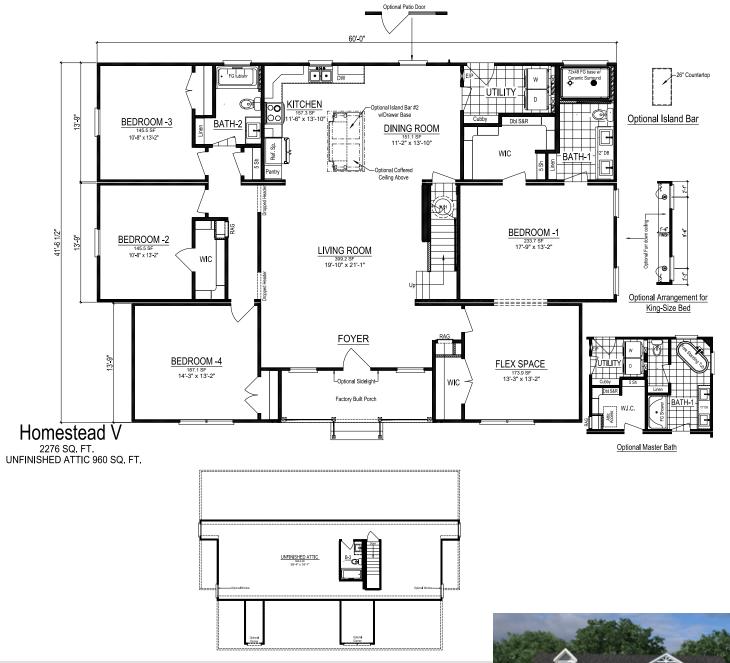

## HOMESTEAD V CAPE

Total Finished Area: 2,276 Sq. Ft. (Potential Area: 3,236 Sq. Ft.)

362

Dimensions: 60'0"W x 41'7"D

4 Bedrooms 2 Bathrooms

**Cape Design** 

Exterior Shown with Standard 7/12 Roof Pitch

These are artist renditions for sales purposes only. Refer to working drawings for actual dimensions. © January 2022 Nationwide Homes, Inc. All Rights Reserved.

## **HOMESTEAD V CAPE**

**Total Potential Area: 3,236 Sq. Ft.** 2,276 Sq. Ft. Finished 960 Sq. Ft. Unfinished

> **Dimensions:** 60'0"W x 41'7"D

> > 4 Bedrooms

2 Bathrooms

Split-Bedroom Layout

Ceramic Tile Shower

Walk-in Closets

Flex Space

## Utility Room Cubby+Bench

nationwide-homes.com facebook.com/nationwidehome instagram.com/nationwidehomes