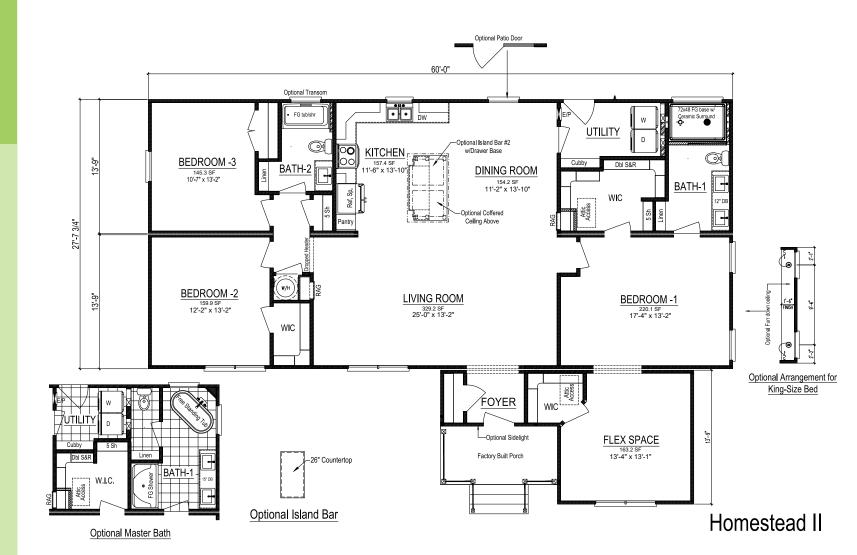

## **HOMESTEAD II**

Total Finished Area: 1,926 Sq. Ft.

Dimensions: 60'0"W x 41'7"D

3 Bedrooms 2 Bathrooms

**T-Ranch Design** 

Exterior Shown with Standard 7/12 Roof Pitch

These are artist renditions for sales purposes only. Refer to working drawings for actual dimensions. © January 2022 Nationwide Homes, Inc. All Rights Reserved.

## **HOMESTEAD II**

**Total Finished Area:** 1,926 Sq. Ft.

**Dimensions:** 60'0"W x 41'7"D

**3** Bedrooms

2 Bathrooms

Split-Bedroom Layout

Factory-Built Porch

Ceramic Tile Shower

Walk-in Closets

Flex Space

## Utility Room Cubby+Bench

nationwide-homes.com facebook.com/nationwidehome instagram.com/nationwidehomes

Shown with Optional Interior and Exterior Features

These are artist renditions for sales purposes only. Refer to working drawings for actual dimensions. © January 2022 Nationwide Homes