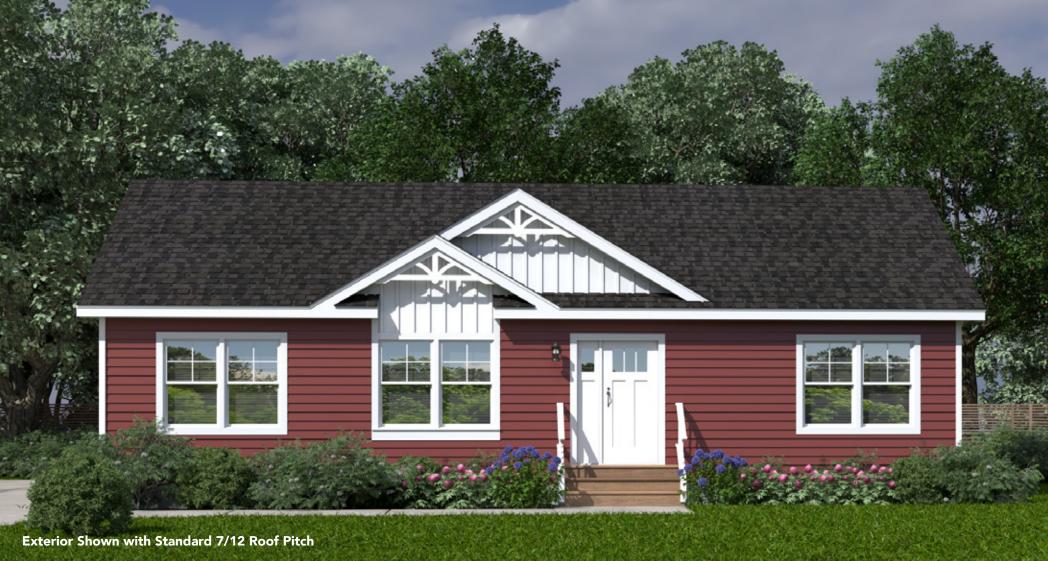

## **HOMESTEAD VI**

**Total Finished Area: 1,438 Sq. Ft.** 

Dimensions: 52'0"W x 27'8"D

3 Bedrooms 2 Bathrooms Ranch Design

## **HOMESTEAD VI**

**Total Finished Area:** 1,438 Sq. Ft.

**Dimensions:** 52'0"W x 27'8"D

3 Bedrooms

2 Bathrooms

Split-Bedroom Design

Ceramic Tile Shower

Walk-in Closet