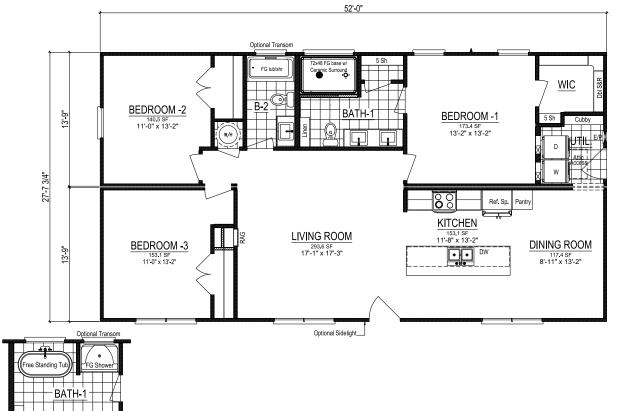

## **HOMESTEAD VI**

**Total Finished Area: 1,438 Sq. Ft.** 

Dimensions: 52'0"W x 27'8"D

3 Bedrooms 2 Bathrooms Ranch Design

## **HOMESTEAD VI**

**Total Finished Area:** 1,438 Sq. Ft.

**Dimensions:** 52'0"W x 27'8"D

3 Bedrooms

2 Bathrooms

Split-Bedroom Design

Ceramic Tile Shower

Walk-in Closet

Extended Kitchen Island

Utility Room Cubby+Bench

nationwide-homes.com facebook.com/nationwidehome instagram.com/nationwidehomes