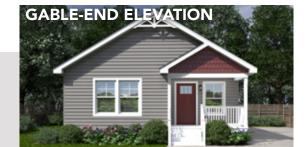

## CAMILLA

Total Finished Area: 1,405 Sq. Ft.

Dimensions: 27'8"W x 54'0"D

3 Bedrooms 2 Bathrooms Ranch Design

## **CAMILLA**

**Total Finished Area:** 1,405 Sq. Ft.

**Dimensions:** 27'8"W x 54'0"D

- 3 Bedrooms
- 2 Bathrooms

Factory Built Porch

Kitchen Pantry

Free Standing Bathtub

Rectangular Lavatory Sinks