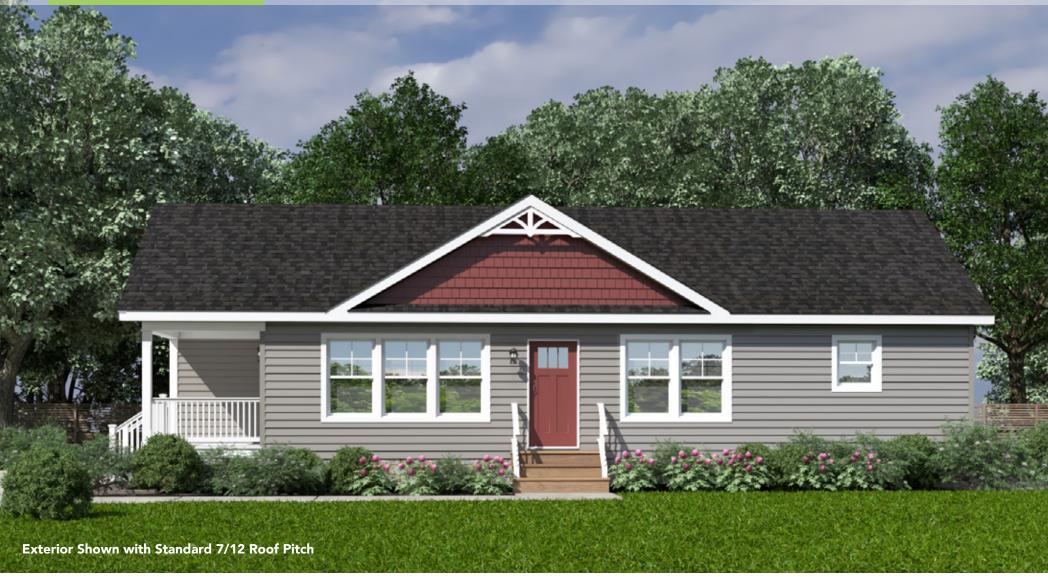

## CAMILLA

Total Finished Area: 1,405 Sq. Ft.

Dimensions: 27'8"W x 54'0"D

3 Bedrooms 2 Bathrooms Ranch Design

## **CAMILLA**

**Total Finished Area:** 1,405 Sq. Ft.

**Dimensions:** 27'8"W x 54'0"D

- 3 Bedrooms
- 2 Bathrooms

Factory Built Porch

Kitchen Pantry

Free Standing Bathtub

Rectangular Lavatory Sinks

## **Shown with Optional Interior and Exterior Features**

These are artist renditions for sales purposes only. Refer to working drawings for actual dimensions.

© January 2022 Nationwide Homes