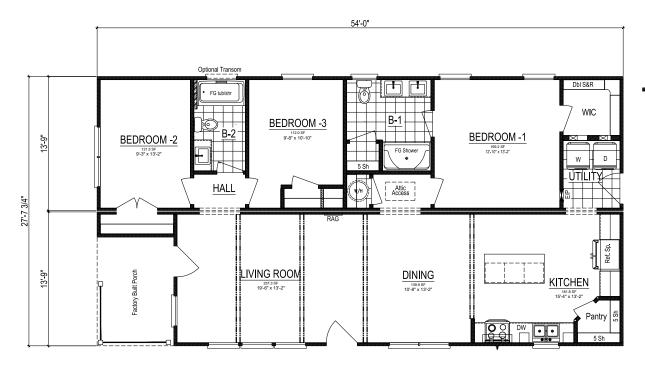

## CAMILLA

Total Finished Area: 1,405 Sq. Ft.

Dimensions: 27'8"W x 54'0"D

3 Bedrooms 2 Bathrooms Ranch Design

## **CAMILLA**

**Total Finished Area:** 1,405 Sq. Ft.

**Dimensions:** 27'8"W x 54'0"D

- 3 Bedrooms
- 2 Bathrooms

Factory Built Porch

Kitchen Pantry

Free Standing Bathtub

Rectangular Lavatory Sinks

Walk-in Closet

nationwide-homes.com facebook.com/nationwidehome instagram.com/nationwidehomes