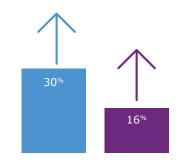

of employee engagement outperform businesses with low levels of engagement by 10<sup>%</sup> in customer ratings, and 22<sup>%</sup> in profitability.<sup>3</sup>

When an organization's employee engagement rose 30%, client satisfaction rates increased by 16%.<sup>4</sup>