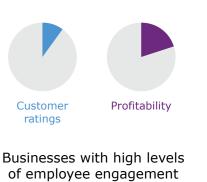

of employee engagement outperform businesses with low levels of engagement by 10<sup>%</sup> in customer ratings, and 22<sup>%</sup> in profitability.<sup>3</sup>

When an organization's employee engagement rose 30%, client satisfaction rates increased by 16%.<sup>4</sup>