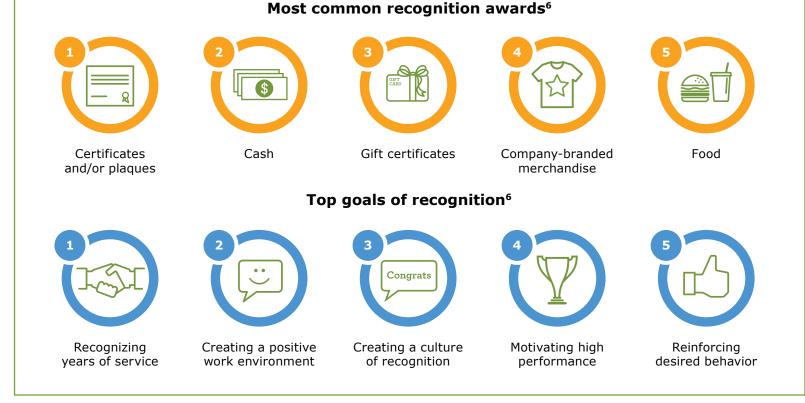

### How to foster employee engagement

Sixty-four percent of human resources professionals indicate their recognition program positively affects employee engagement, so find opportunities to recognize and reward accomplishments.<sup>6</sup>

#### 82% of employees say being recognized motivates them.6

But nearly one in five organizations do not have an employee recognition program.<sup>1</sup>