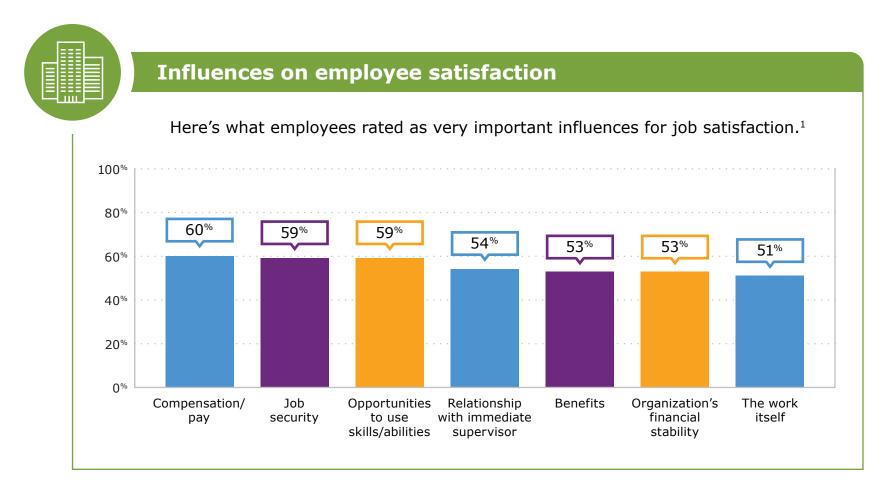

# **Employee management and satisfaction: The ripple effect**

Keeping employees happy can have a direct impact on customer satisfaction.