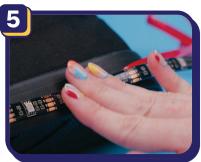

Place the battery pack inside the shoe. Feed the wire over the inner side of the shoe. Connect the light to the controller.

**Adhere** 

Peel off the backing paper of the LED light in small sections. Press each section of the light to the shoe for a few seconds to ensure a good bond.