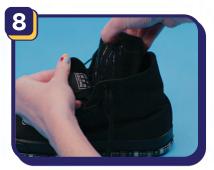

# **Secure**

Hot glue the pouch to the inside tongue of the shoe and place the battery pack inside. Repeat process for second shoe.