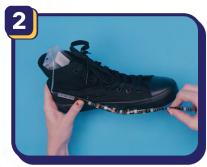

Place the battery pack inside the shoe. Feed the wire over the inner side of the shoe. Connect the light to the controller.

**Adhere** 

Peel off the backing paper of the LED light in small sections. Press each section of the light to the shoe for a few seconds to ensure a good bond.