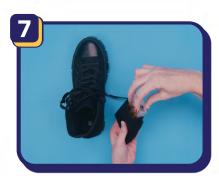

# **Secure**

Hot glue the pouch to the inside tongue of the shoe and place the battery pack inside. Repeat process for second shoe.