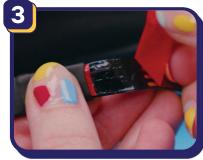

To measure the length of light strip needed, unroll the LED strip and place it all the way around the rubber base of