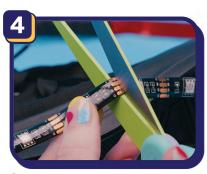

To measure the length of light strip needed, unroll the LED strip and place it all the way around the rubber base of