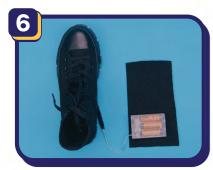

### **Batteries**

Make a pouch for the battery pack by cutting the black felt to form a rectangle twice as wide as the battery pack. Leave room on the sides.

Fold the felt in half and hot glue along the edge and bottom to make a little pouch.