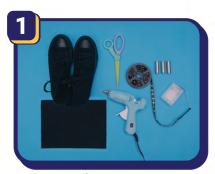

# **Gather supplies**

- Pair of shoes (black high top sneaker)
- 2 LED light strips with battery box
- Batteries
- Scissors
- Hot glue
  - Black felt

Cut the LED strip to the right size. (Cut on orange section to avoid lights.)