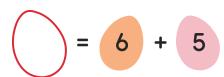

# CRACKING MATH

Help the chickens solve the addition and subtraction questions. Write the missing numbers in the eggs.

# CRACKING MATH ANSWERS

$$(5) + (9) = (14)$$

$$(20)$$
 -  $(5)$  =  $(15)$ 