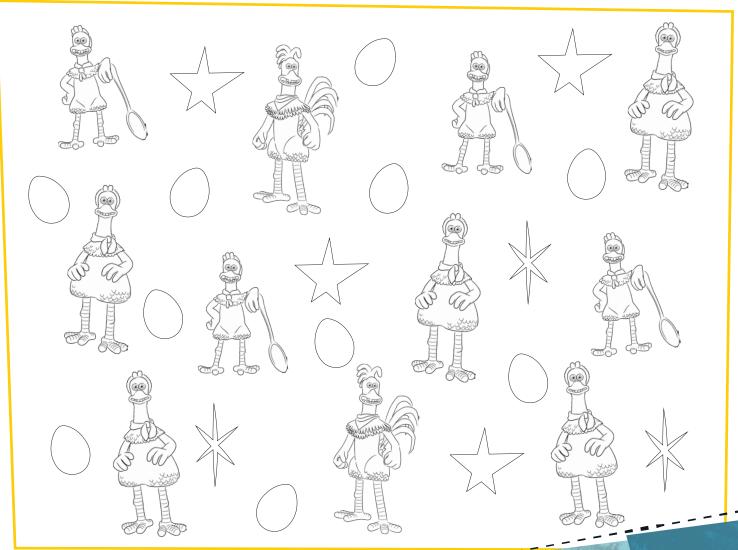

# FIND, COLOR, AND COUNT

Search for the characters and items below. Then, color them in and count them. Write your totals in the box below.

Design your own character to join the Chicken Run family. It could be a chicken like Ginger, a rat like Nick, or another animal of your choice.