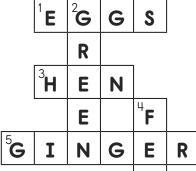

#### **ACROSS**

- 1. Female chickens lay these. (4)
- 3. A female chicken. (3)
- **5.** The name of Molly's mother. (6)
- 6. The name of the animal that Nick is. (3)
- 7. The mouth of a bird. (4)
- 8. Molly and Frizzle end up in

#### DOWN

5

- 2. The color of Rocky's tail feathers. (5)
- 4. These cover a chicken's body. (8)
- 7. The name of the chicken who likes knitting. (4)

PAGE 8 OF 9

Molly decides to sneak away from her family to explore the world. Help Molly pack a bag of things that might help her on her adventure. Draw and label the items.

#### **ACROSS**

- 1. Female chickens lay these. (4) eggs
- 3. A female chicken. (3) hen
- 5. The name of Molly's mother. (6) Ginger
- 6. The name of the animal that Nick is. (3) rat
- 7. The mouth of a bird. (4) beak
- 8. Molly and Frizzle end up in Fun-Land Farms. (5)

#### DOWN

- 2. The color of Rocky's tail feathers. (5) green
- 4. These cover a chicken's body. (8) **feathers**
- 7. The name of the chicken who likes knitting. (4) Babs