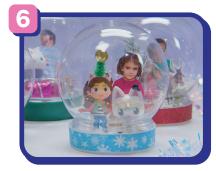

### Add Fake Snow and Other Decorations

Add cotton balls as a layer of fake snow and other decorations.

Place your snow globe somewhere special!