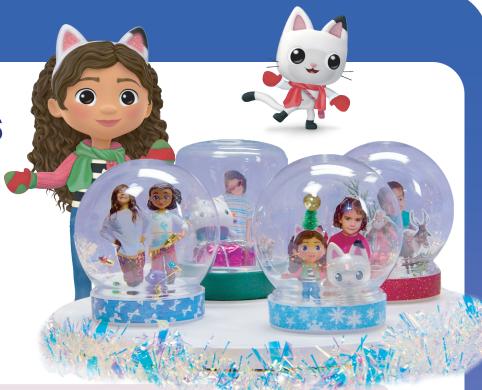

# **Family**

# Waterless Snow Globe

#### **Supplies**

- An empty snow globe from the craft store or a glass jar with a lid
- Toy or print out of your favorite Netflix character
- Photos of YOU!
- Cotton balls for fake snow

- Mini Christmas tree
- Little gems to glue on the Christmas tree
- Hot glue gun
- Washi tape

#### **Choose your Figurines and Photos**

Select a photo of you, a family member, or a friend, and select other decorations and figurines to include in your snow globe.

**Assemble the Snow Globe** 

Carefully screw the lid back onto the jar, making sure the figurines are positioned correctly inside.