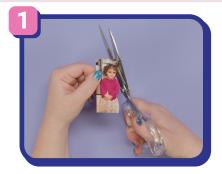

#### **Choose your Figurines and Photos**

Select a photo of you, a family member, or a friend, and select other decorations and figurines to include in your snow globe.

**Assemble the Snow Globe** 

Carefully screw the lid back onto the jar, making sure the figurines are positioned correctly inside.

#### **Glue the Figurines**

Apply glue to the base of each cutout and figurine. Press them firmly onto the inside of the jar lid. Let the glue dry completely.