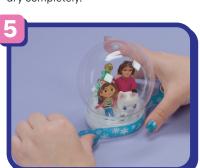

## Decorate the Base with Washi Tape

Put a strip of washi tape around the Base of the snow globe for extra decoration!