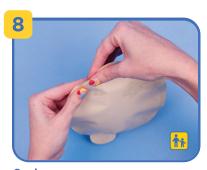

Seal

Seal the bottom with tape.

**Squish and repeat!** It's time to play with your JJ Squishy! Now use the same steps to create other CoComelon characters.