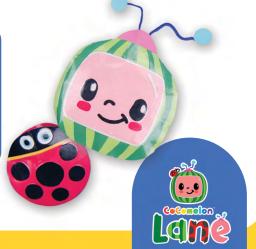

# **CoComelon Lane Paper Squishies**

#### **Draw and cut**

Using colored paper, draw a character head. On another sheet, draw and cut out details for the character face.

Glue the features on the face.

Seal

Seal the bottom with tape.

**Squish and repeat!** It's time to play with your JJ Squishy! Now use the same steps to create other CoComelon characters.