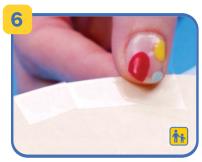

Seal

Seal the bottom with tape.

**Squish and repeat!** It's time to play with your JJ Squishy! Now use the same steps to create other CoComelon characters.