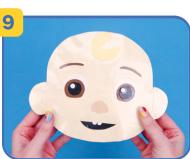

#### **Draw and cut**

Using colored paper, draw a character head. On another sheet, draw and cut out details for the character face.

Glue the features on the face.