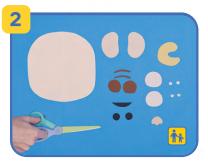

#### **Draw and cut**

Using colored paper, draw a character head. On another sheet, draw and cut out details for the character face.

Glue the features on the face.