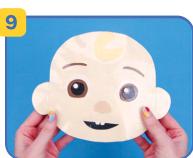

#### **Draw and cut**

Using colored paper, draw a character head. On another sheet, draw and cut out details for the character face.

Glue the features on the face.