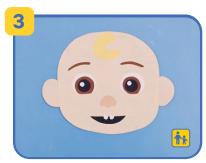

#### **Draw and cut**

Using colored paper, draw a character head. On another sheet, draw and cut out details for the character face.

Glue the features on the face.