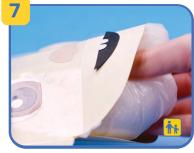

### **Tape together**

Seal the the back and front together with small tabs of tape. Leave the bottom edge open for now.

Stuff the cotton into the plastic bag. Place the bag inside the open slot of the JJ squishy.