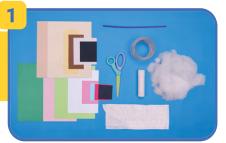

## **Gather supplies**

- Colored paper
- Wide transparent tape
- Glue stick
- Scissors
- Cotton stuffing
- Small plastic bag
- Blue pipe cleaner