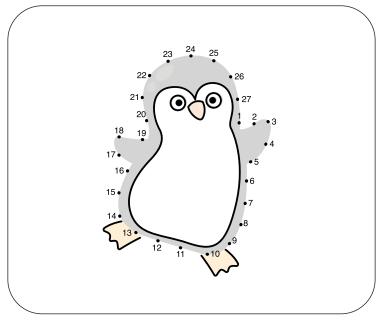

# CHILLY POINTS!

Connect the dots by following the numbers in order, starting with 1. Watch as a fun picture appears when you finish!