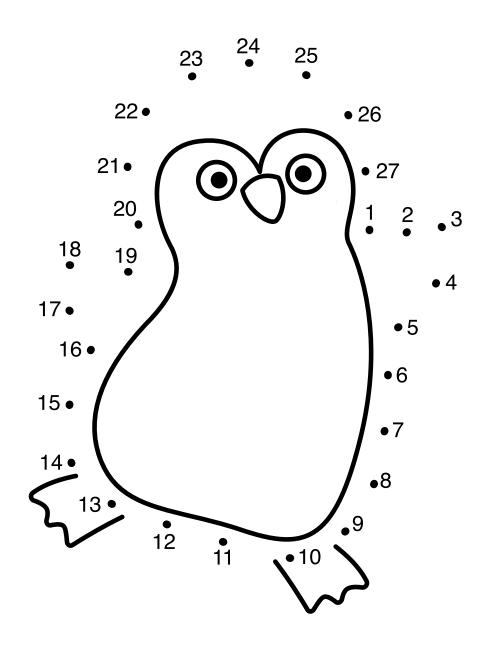

# CHILLY POINTS!

Connect the dots by following the numbers in order, starting with 1. Watch as a fun picture appears when you finish!