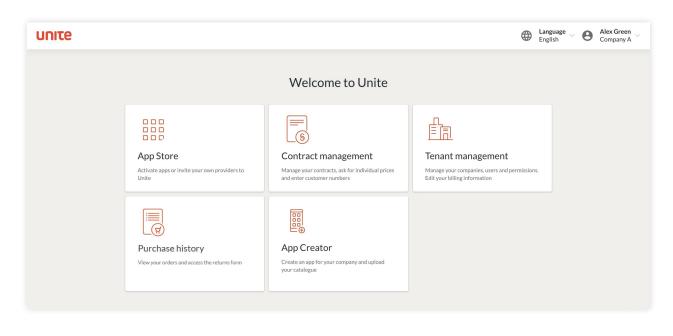

#### How to log in and an overview of Unite

1

Log in with your Unite login, which will then take you to the home page. You can click on the different tiles to navigate to the pages behind them.

- → The App Store contains many providers: some of them you can activate yourself, while others prefer to respond to an activation request.
- → Contract management contains the details of contracts with your activated providers. Here you can also request individual prices from a provider.
- $\rightarrow$  In tenant management, you can assign different permissions to your users.
- $\rightarrow$  The purchase overview provides you with an overview of all your orders.
- → If you also want to sell via Unite, check out the App Creator, which enables you to build your own BusinessShop.