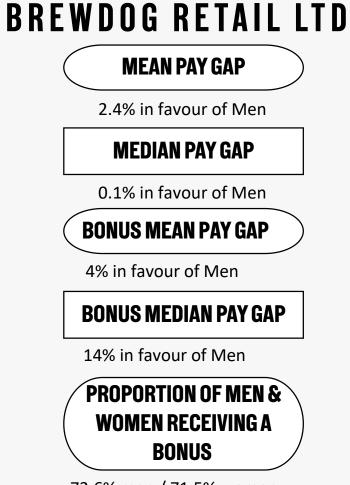

## BREWDOG RETAIL LTD

| QUARTILES               | MEN           | WOMEN |
|-------------------------|---------------|-------|
| Quartile 4<br>(highest) | 70.9%         | 29.1% |
| Quartile 3              | 64 <b>.9%</b> | 35.1% |
| Quartile 2              | 73.1%         | 26.9% |
| Quartile 1<br>(lowest)  | 72.3%         | 27.7% |