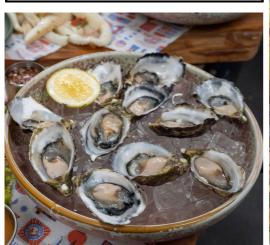

### **CAPTAINS PLATTER**

MARKET PRICE

Oysters, prawns, chilled muscles, picked crab meat, spicy calamari strips, smoked salmon with woodfired bread and a selection of dips.