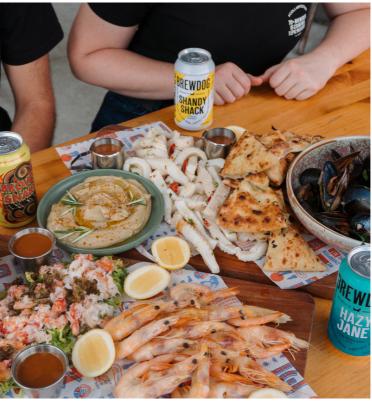

### **CAPTAINS PLATTER**

MARKET PRICE

Oysters, prawns, chilled muscles, picked crab meat, spicy calamari strips, smoked salmon with woodfired bread and a selection of dips.

## **DETAILS**

Buffalo wings, Korean wings, spicy onion rings, rainbow slaw, garden salad, sweet potato fries and fries with aioli and blue cheese dip.

**CAPTAINS PLATTER**MARKET PRICE (GF\*)

Oysters, prawns, chilled muscles, picked crab meat, spicy calamari strips, smoked salmon with woodfired bread and a selection of dips.