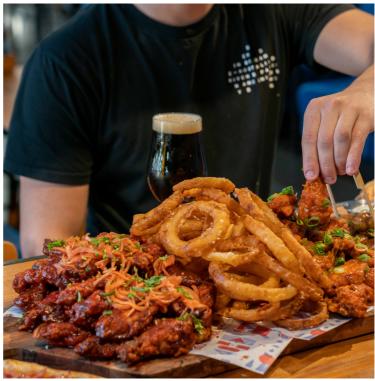

### **BREWERS PLATTER**

\$300 P/PLATTER (GF\*)(VE\*)

Buffalo wings, Korean wings, spicy onion rings, rainbow slaw, garden salad, sweet potato fries and fries with aioli and blue cheese dip.