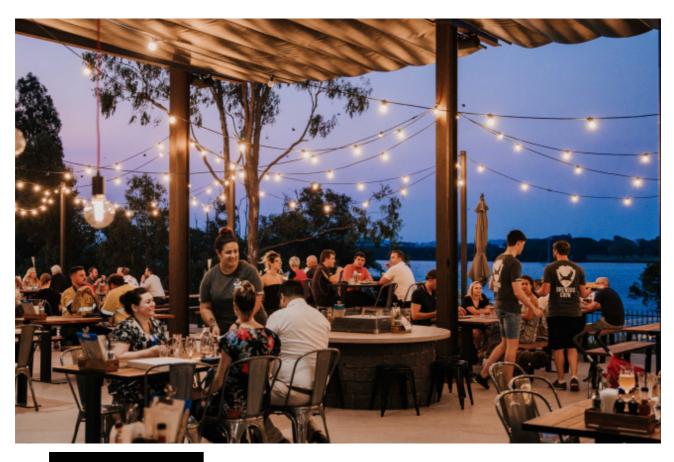

# BREWDOG DOGTAP BRISBANE



# **CHRISTMAS PACK**

**FOOD PLATTERS** 

**DRINK PACKAGES** 

### **VENUE DETAILS**

Industrial taproom Riverside patio Total capacity: 500

### **LOCATION**

Carpark
Free street parking
Bus stop (10 min walk)
Public boat access
(2 hour limit)



07 2103 1067



77 Metroplex Ave, Murarrie, QLD 4172



dogtapbrisbanebookings@brewdog.com



https://www.brewdog.com/au/dogtap-brisbane



SCAN ME TO TAKE A 360 TOUR

## **THE SPACES**

# THE PATIO



## **DETAILS**

The Patio is a beautiful outdoor space overlooking the Brisbane River and filled with festoon lighting. The Patio has a variety of spaces suitable for functions of all sizes.

Bonus: It is dog friendly!



SCAN ME TO TAKE A 360 TOUR

| AV       | AIRCON | DOSA     | STANDING CAPACITY | SEATED CAPACITY | WHEELCHAIR<br>ACCESS |
|----------|--------|----------|-------------------|-----------------|----------------------|
|          |        |          |                   |                 |                      |
| <b>√</b> | ×      | <b>√</b> | 400               | 325             | <b>√</b>             |

## **THE SPACES**

# THE TAPROOM



## **DETAILS**

The Taproom is an indoor area that is perfect for more formal events such as personal dinners and luncheons.

This air-