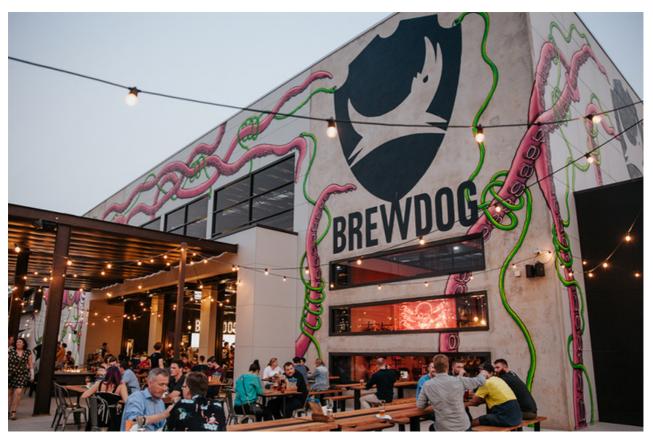

# THE PATIO

## **DETAILS**

The Patio is a beautiful outdoor space overlooking the Brisbane River and filled with festoon lighting. The Patio has a variety of spaces suitable for functions of all sizes.

Bonus: It is dog friendly!

SCAN ME TO TAKE A 360 TOUR

| AV       | AIRCON | DOSA     | STANDING CAPACITY | SEATED CAPACITY | WHEELCHAIR<br>ACCESS |
|----------|--------|----------|-------------------|-----------------|----------------------|
|          |        |          |                   |                 |                      |
| <b>√</b> | ×      | <b>√</b> | 400               | 325             | <b>√</b>             |