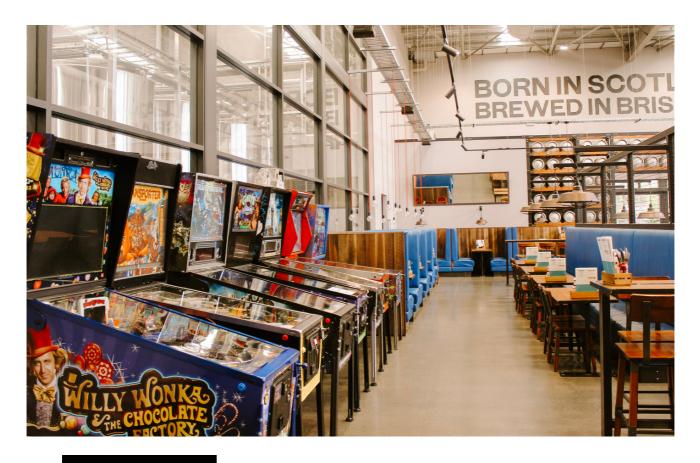

# THE TAPROOM

## **DETAILS**

The Taproom is an indoor area that is perfect for more formal events such as personal dinners and luncheons.

This air-conditioned area has a variety of seating options including our epic 'captains table'.

SCAN ME TO TAKE A 360 TOUR

| AMENITIES |          |          |                   |                 |                      |  |  |  |
|-----------|----------|----------|-------------------|-----------------|----------------------|--|--|--|
| AV        | AIRCON   | DOSA     | STANDING CAPACITY | SEATED CAPACITY | WHEELCHAIR<br>ACCESS |  |  |  |
|           |          |          |                   |                 |                      |  |  |  |
| <b>√</b>  | <b>✓</b> | <b>✓</b> | 250               | 200             | <b>√</b>             |  |  |  |