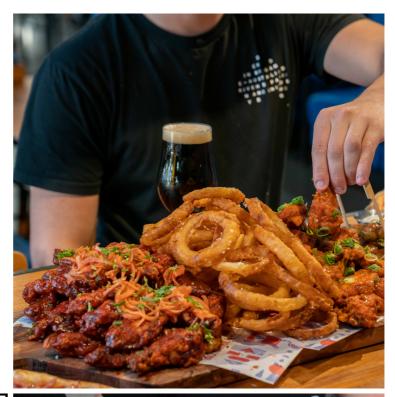

# **FUNCTION FOOD**

BREWERS PLATTER | \$300 P/BOARD (GF\*/ VE\*)

## **DETAILS**

Buffalo wings, Korean wings, spicy onion rings, rainbow slaw, garden salad, sweet potato fries and fries with aioli and blue cheese dip.

**CAPTAINS PLATTER**MARKET PRICE (GF\*)