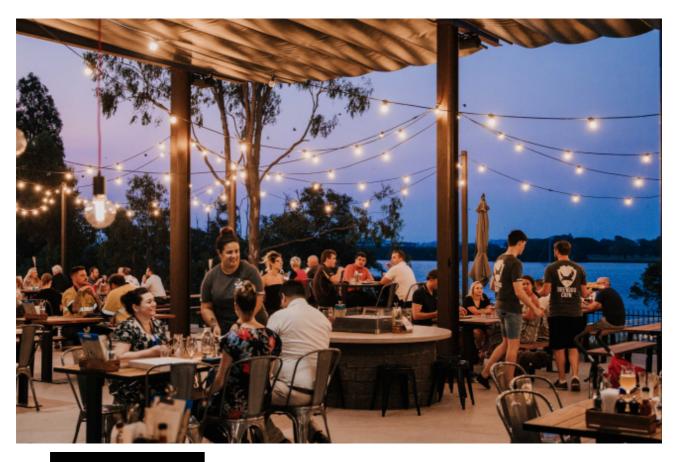

# BREWDOG DOGTAP BRISBANE



# **FUNCTION PACK**

**FOOD PLATTERS** 

**DRINK PACKAGES** 

## **VENUE DETAILS**

Industrial taproom Riverside patio Total capacity: 500

### **LOCATION**

Carpark
Free street parking
Bus stop (10 min walk)
Public boat access
(2 hour limit)



07 2103 1067



77 Metroplex Ave, Murarrie, QLD 4172



dogtapbrisbanebookings@brewdog.com



https://www.brewdog.com/au/dogtap-brisbane



SCAN ME TO TAKE A 360 TOUR



# **THE SPACES**

# THE PATIO



## **DETAILS**

The Patio is a beautiful outdoor space overlooking the Brisbane River and filled with festoon lighting. The Patio has a variety of spaces suitable for functions of all sizes.

Bonus: It is dog friendly!



SCAN ME TO TAKE A 360 TOUR

| AV       | AIRCON | DOSA     | STANDING CAPACITY | SEATED CAPACITY | WHEELCHAIR<br>ACCESS |
|----------|--------|----------|-------------------|-----------------|----------------------|
|          |        |          |                   |                 |                      |
| <b>✓</b> | ×      | <b>√</b> | 400               | 325             | <b>√</b>             |



# **THE SPACES**

# THE TAPROOM



## **DETAILS**

The Taproom is an indoor area that is perfect for more formal events such as personal dinners and luncheons.

This air