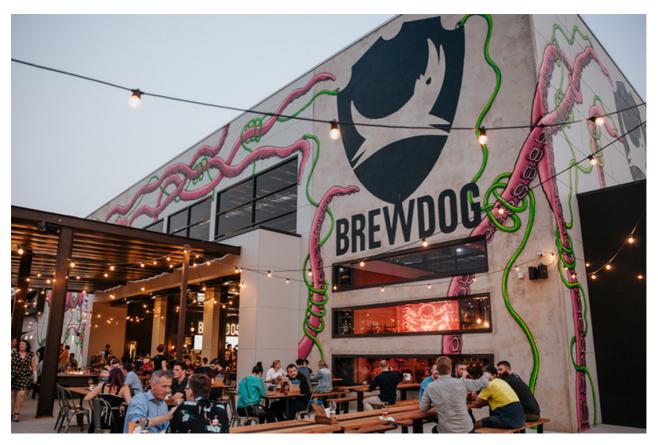

# THE PATIO

## **DETAILS**

The Patio is a beautiful outdoor space overlooking the Brisbane River and filled with festoon lighting. The Patio has a variety of spaces suitable for functions of all sizes.

Bonus: It is dog friendly!