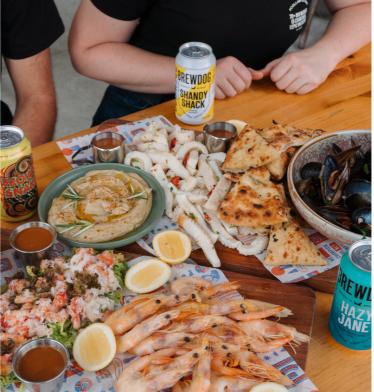

## **DETAILS**

Buffalo wings, Korean wings, spicy onion rings, rainbow slaw, garden salad, sweet potato fries and fries with aioli and blue cheese dip.

**CAPTAINS PLATTER**MARKET PRICE (GF\*)

### **DETAILS**

Oysters, prawns, chilled muscles, picked crab meat, spicy calamari strips, smoked salmon with woodfired bread and a selection of dips.