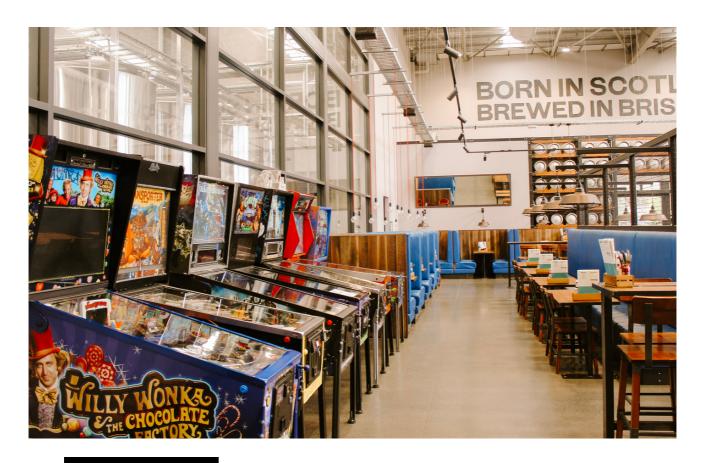

# THE TAPROOM

## **DETAILS**

The Taproom is an indoor area that is perfect for more formal events such as personal dinners and luncheons.

This air-conditioned area has a variety of seating options including our epic 'captains table'.