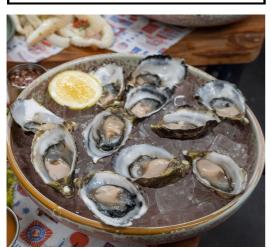

## **DETAILS**

Buffalo wings, Korean wings, spicy onion rings, rainbow slaw, garden salad, sweet potato fries and fries with aioli and blue cheese dip.

**CAPTAINS PLATTER**MARKET PRICE (GF\*)

### **DETAILS**

Oysters, prawns, chilled muscles, picked crab meat, spicy calamari strips, smoked salmon with woodfired bread and a selection of dips.