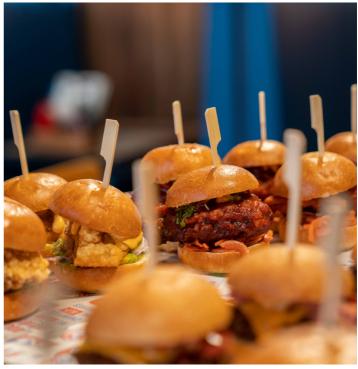

# **FUNCTION FOOD**

**SLIDER PACK (20)** | \$250 P/BOARD (VE\*)

### **DETAILS**

Choice of 2 x styles from the following options:

#### **PATRIOT**

Beef patty, smoked bacon, cheddar, pickles, baby gems & bbq sauce.

#### **BBQ PORK**

Pulled BBQ pork, pickles and bbq sauce.

#### **CLUCK NORRIS**

Fried chicken, avocado, onion & coriander.

#### **KFC CHICKEN**

Korean fried chicken, red onion kimchi & creamy sriracha sauce.

#### **BUFFALO**

Buttermilk fried chicken, hot sauce, honey glaze & baby gem.

#### **PULLED MUSHROOM (VE)**

Pulled garlic mushroom, pickles and bbq sauce.