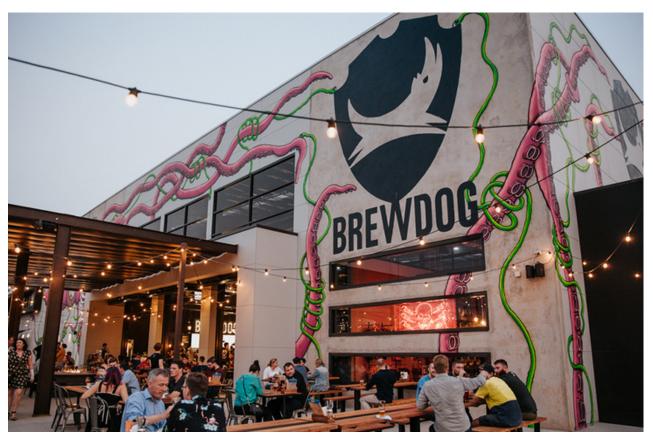

# THE PATIO

# **DETAILS**

The Patio is a beautiful outdoor space overlooking the Brisbane River and filled with festoon lighting. The Patio has a variety of spaces suitable for functions of all sizes.

Bonus: It is dog friendly!