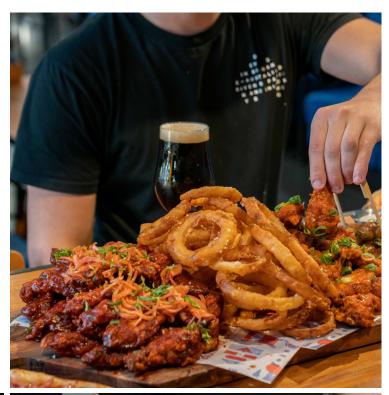

# **FUNCTION FOOD**

BREWERS PLATTER | \$300 P/BOARD (GF\*/ VE\*)

# **DETAILS**

Buffalo wings, Korean wings, spicy onion rings, rainbow slaw, garden salad and fries with aioli and blue cheese dip.

**CAPTAINS PLATTER**MARKET PRICE (GF\*)

Oysters, prawns, chilled muscles, picked crab meat, spicy calamari strips, smoked salmon with woodfired bread and a selection of dips.