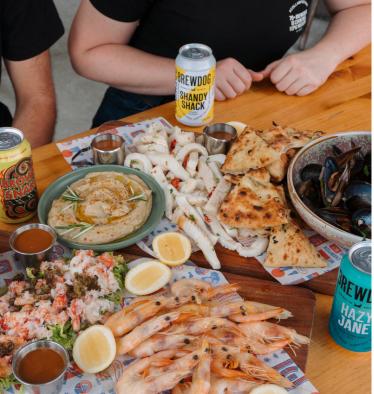

# **DETAILS**

Buffalo wings, Korean wings, spicy onion rings, rainbow slaw, garden salad and fries with aioli and blue cheese dip.

**CAPTAINS PLATTER**MARKET PRICE (GF\*)

Oysters, prawns, chilled muscles, picked crab meat, spicy calamari strips, smoked salmon with woodfired bread and a selection of dips.