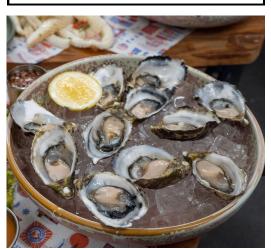

# **DETAILS**

Buffalo wings, Korean wings, spicy onion rings, rainbow slaw, garden salad and fries with aioli and blue cheese dip.

**CAPTAINS PLATTER**MARKET PRICE (GF\*)

Oysters, prawns, chilled muscles, picked crab meat, spicy calamari strips, smoked salmon with woodfired bread and a selection of dips.