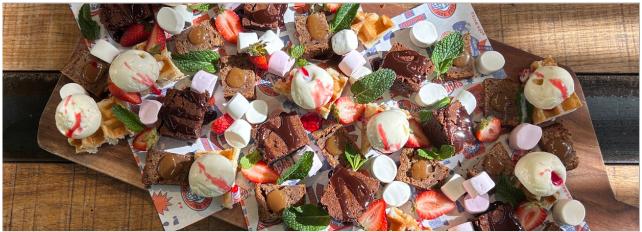

# **DETAILS**

Pick between chicken nuggets or margherita pizza. Served with fries.

Serves 10-15 children. (ages 12 & under)

**DESSERT BOARD** \$150 P/BOARD (VE\*)

# **DETAILS**

Assortment of waffles, sticky date pudding, marshmallows and caramelized popcorn served with syrup, strawberries, cream, chocolate sauce and ice cream.