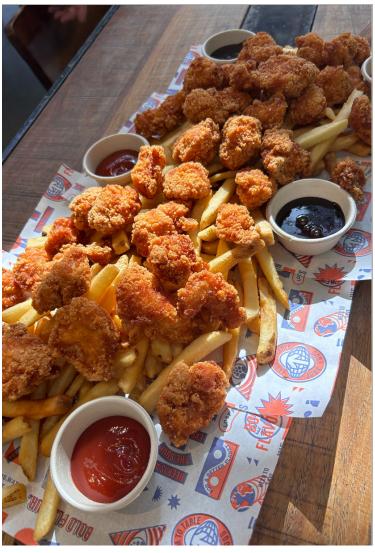

# **FUNCTION FOOD**

BREWERS PLATTER | \$300 P/BOARD (GF\*/ VE\*)

# **DETAILS**

Buffalo wings, Korean wings, spicy onion rings, rainbow slaw, garden salad and fries with aioli and blue cheese dip.

**CAPTAINS PLATTER**MARKET PRICE (GF\*)

Oysters, prawns, chilled muscles, picked crab meat, spicy calamari strips, smoked salmon with woodfired bread and a selection of dips.