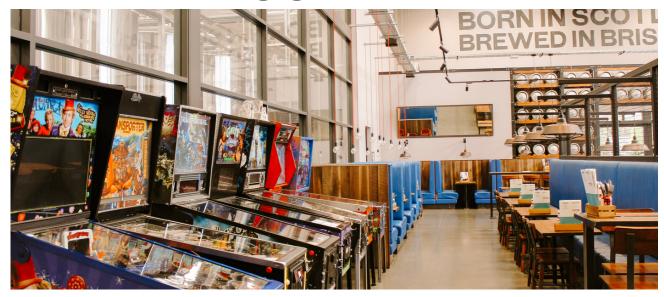

# THE TAPROOM

# **DETAILS**

The Taproom is an indoor area that is perfect for more formal events such as personal dinners and luncheons.

This air-conditioned area has a variety of seating options including our epic 'captains table'.