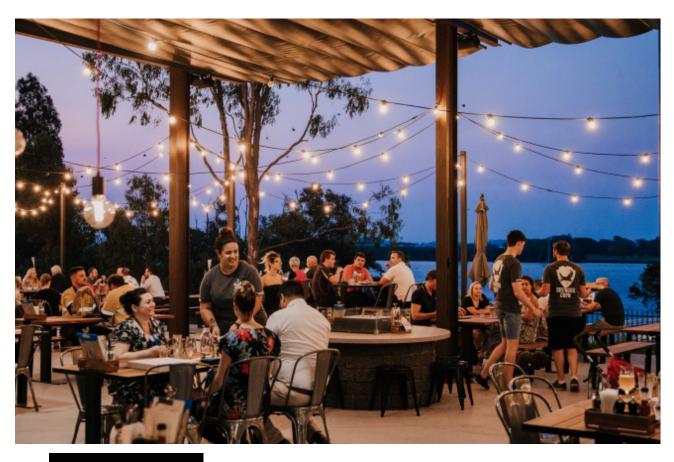

# THE PATIO

# **DETAILS**

The Patio is a beautiful outdoor space overlooking the Brisbane River and filled with festoon lighting. The Patio has a variety of spaces suitable for functions of all sizes.

Bonus: It is dog friendly!