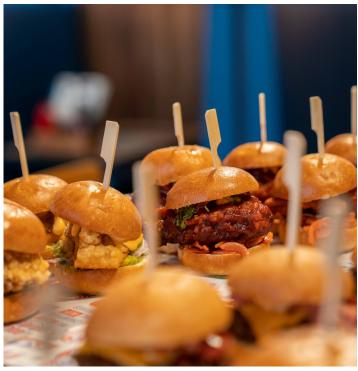

# **FUNCTION FOOD**

SLIDER PACK (20) | \$250 P/BOARD (VE\*)

## **DETAILS**

Choice of 2 x styles from the following options:

### **PATRIOT**

Beef patty, smoked bacon, cheddar, pickles, baby gems & bbq sauce.

### **BBQ PORK**

Pulled BBQ pork, pickles and bbq sauce.

## **CLUCK NORRIS**

Fried chicken, avocado, onion & coriander.

## **KFC CHICKEN**

Korean fried chicken, red onion kimchi & creamy sriracha sauce.

### **BUFFALO**

Buttermilk fried chicken, hot sauce, honey glaze & baby gem.

## **PULLED MUSHROOM (VE)**

Pulled garlic mushroom, pickles and bbq sauce.