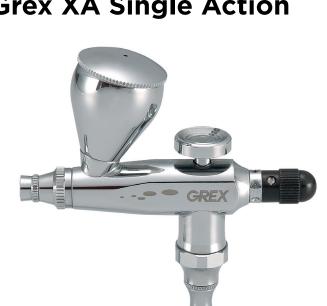

### **Grex XA Single Action**

## **Action/Mix**

Single/ Thin to heavy External fluids

#### **Paint Delivery**

1/4 oz Siphon feed color cup

**Uses** Background Sprayers