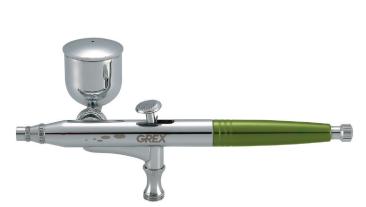

#### **Grex Tritium TG**

#### **Action/Mix**

Double/ Internal

#### **Paint**

fluids

Top gravity feed.

**Paint Delivery** 

Thin to heavy 1/20 oz, 1/4 oz, or 1/2 oz cups with lid

**Uses** Murals, Set Design, Sign Painting, Cosmetics