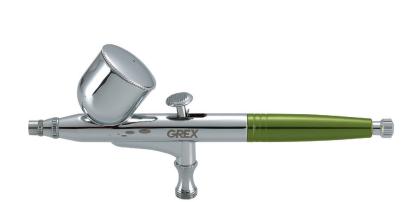

#### **Grex Tritium TG**

#### **Action/Mix**

Double/ Internal

#### **Paint**

fluids

Top gravity feed.

**Paint Delivery** 

Thin to heavy 1/20 oz, 1/4 oz, or 1/2 oz cups with lid

**Uses** Murals, Set Design, Sign Painting, Cosmetics