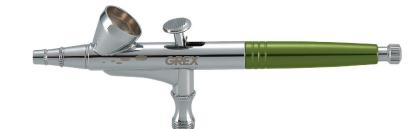

#### **Grex Tritium TG**

#### **Action/Mix**

Double/ Internal

#### **Paint**

fluids

Top gravity feed.

**Paint Delivery** 

Thin to heavy 1/20 oz, 1/4 oz, or 1/2 oz cups with lid

**Uses** Murals, Set Design, Sign Painting, Cosmetics