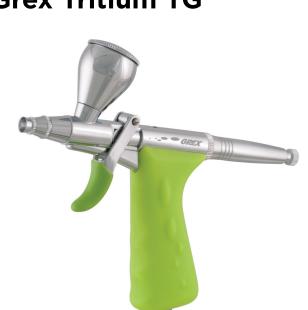

#### **Grex Tritium TG**

#### **Action/Mix**

Double/ Internal

#### **Paint**

fluids

Top gravity feed.

**Paint Delivery** 

Thin to heavy 1/20 oz, 1/4 oz, or 1/2 oz cups with lid

**Uses** Murals, Set Design, Sign Painting, Cosmetics