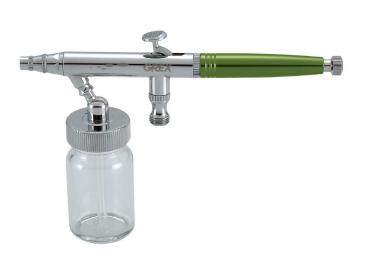

#### **Grex Tritium TS**

#### **Action/Mix**

Double/ Internal

### **Paint**

Thin to heavy fluids

### **Paint Delivery**

Side gravity feed. 1/4 oz or 1/2 oz cups with lid

**Uses** Murals, Set Design, Sign Painting, Cosmetics

**Paint** 