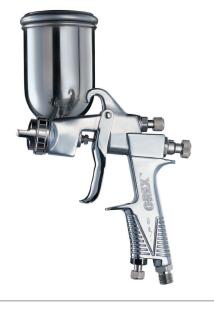

## **Grex X100 Spray Gun**

## Action/Mix

Spray Gun

**Paint** 

# **Paint Delivery**

Side gravity feed

fluids and Varnishes

Medium to heavy

**Uses** Murals, Background Spraying, Auto Art