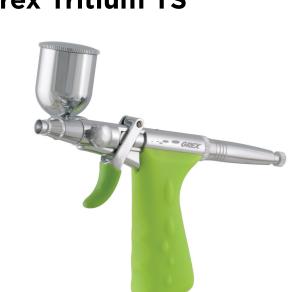

#### **Grex Tritium TS**

#### **Action/Mix**

Double/ Internal

### **Paint**

Thin to heavy fluids

### **Paint Delivery**

Side gravity feed. 1/4 oz or 1/2 oz cups with lid

**Uses** Murals, Set Design, Sign Painting, Cosmetics

**Paint** 