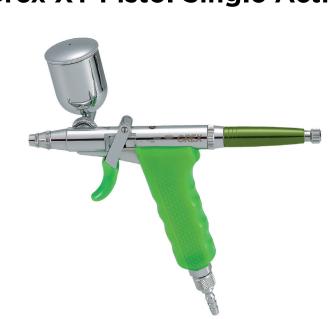

#### **Grex XT Pistol Single Action**

#### Action/Mix

Single/ External

### **Paint**

Thin to heavy fluids

#### **Paint Delivery**

1/2 oz Side gravity feed

**Uses** Murals, Set Design, Sign Painting, Cosmetics