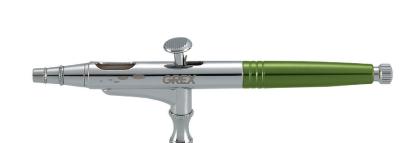

#### **Grex Tritium TS**

#### **Action/Mix**

Double/ Internal

### **Paint**

Thin to heavy fluids

### **Paint Delivery**

Side gravity feed. 1/4 oz or 1/2 oz cups with lid

**Uses** Murals, Set Design, Sign Painting, Cosmetics

**Paint** 