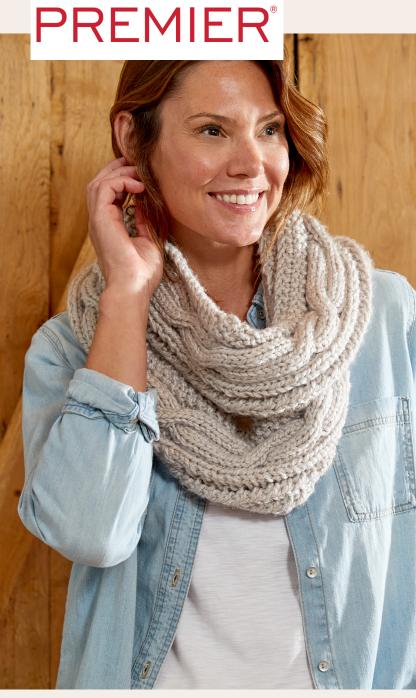

## Cozy Cables Cowl

SIZE

One Size

**FINISHED MEASUREMENTS** 

Circumference: 29"

Height 17"

**MATERIALS** 

Premier® Yarns Serenity® Chunky (100% Acrylic; 3.5 oz/100 g, 109 yds/100 m)

• 700-54 Greige – 4 balls

Needles: US Size 11 (8 mm) straight needles

or size needed to obtain gauge

Notions: Tapestry needle, cable needle

**GAUGE** 

8 sts x 14 rows = 4" in lace section **Save time, check your gauge.** 