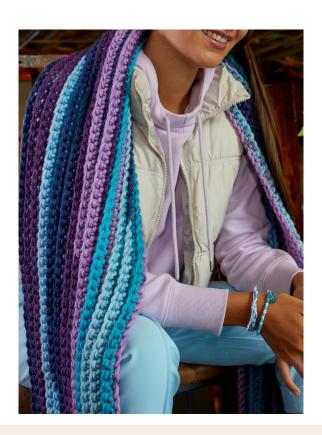

### **PATTERN NOTES**

This scarf is worked lengthwise. Back loop single crochet stitches create fun textured ridges in this cozy scarf!