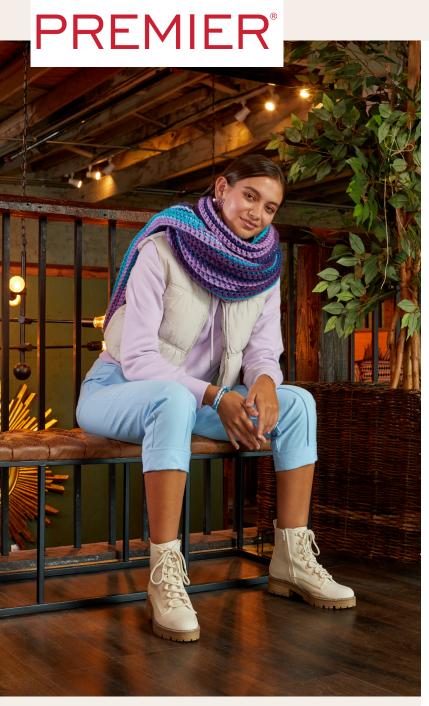

Corrugated Crochet Scarf

SIZE

One

**FINISHED MEASUREMENTS** 

Length: 82" Width: 11"

### **PATTERN NOTES**

This scarf is worked lengthwise. Back loop single crochet stitches create fun textured ridges in this cozy scarf!