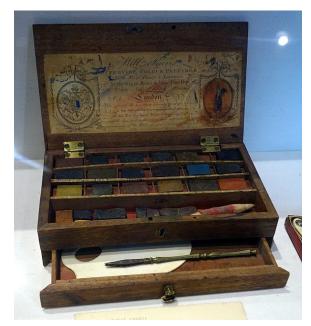

Antique box of Reeves watercolor cakes

Some semi-moist cakes are of superb quality, expertly prepared with premium pigments, while others are strictly scholastic-grade. Better semi-moist cake watercolors are very permanent, highly pigmented and transparent and dissolve instantly at the touch of a wet brush.