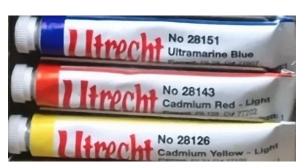

Vintage Utrecht watercolors in the old "skinny" tubes

Utrecht Artist's Watercolors are made exclusively at our original Brooklyn, NY facility. Our watercolors are made by skilled craftsmen with the maximum load of the best pigments.