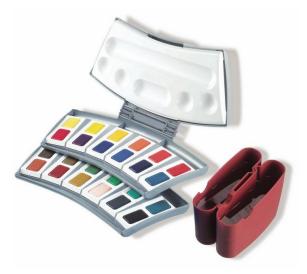

Lower quality cakes may be chalky and opaque with inferior lightfastness, though some scholastic grade brands offer very respectable paint for such a low price.

Better scholastic set with miniature palette

Watercolor pan sets come in a broad range of interesting and practical case styles, with built-in palettes and even brush holders. Individual replacement cakes are available for some of the better brands, priced in series like all top-quality paint. Replacement cakes are usually not available for lower quality pan sets; these will generally not have lightfastness ratings listed.