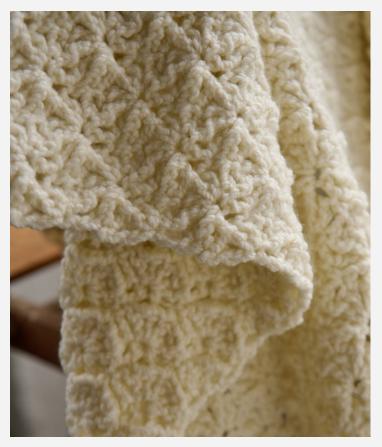

### STITCH GUIDE

Open Fan (fan): [(dc, ch 1) 4 times, dc] in indicated st.

**Open Fan Pattern** (multiple of 8 chs + 2):

**Row 1 (WS):** Sc in 2nd ch from hook, \*sk 3 ch, **fan** in next ch, sk 3 ch, sc in next ch; rep from \* across, turn.

**Row 2 (RS):** Ch 3 (counts as dc), \*sk first dc of next **fan**, bpdc around next dc, ch 2, sc in next dc, ch 2, bpdc around next dc, sk next dc, dc in next sc; rep from \* across, turn.

**Row 3:** Ch 4 (counts as dc and ch 1), [dc, ch 1, dc] in same st, \*sk next dc, sc in next sc, sk next dc\*\*, **fan** in next dc; rep from \* to last st, ending last rep at \*\*, [(dc, ch 1) 2 times, dc] in last st, turn.

**Row 4:** Ch 1, sc in same st, ch 2, bpdc around next dc, \*sk next dc, dc in next sc, sk first dc of next **fan**, bpdc around next dc, ch 2, sc in next dc\*\*, ch 2, bpdc around next dc; rep from \* across, ending last rep at \*\*, turn.

**Row 5:** Ch 1, sc in first sc, \*sk next dc, **fan** in next dc, sk next dc, sc in next sc; rep from \* across, turn.

Rep Rows 2-5 for pattern.