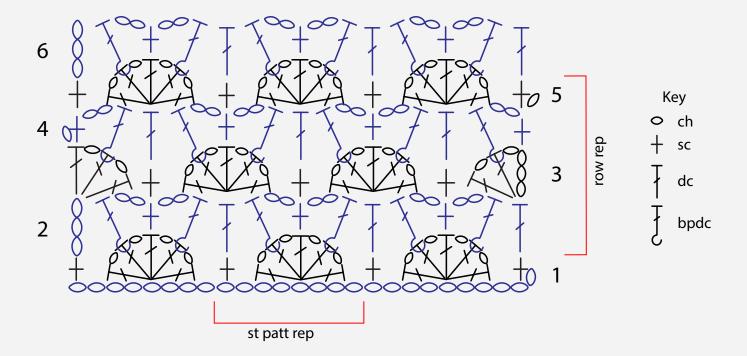

### STITCH GUIDE

Open Fan (fan): [(dc, ch 1) 4 times, dc] in indicated st.

**Open Fan Pattern** (multiple of 8 chs + 2):

**Row 1 (WS):** Sc in 2nd ch from hook, \*sk 3 ch, **fan** in next ch, sk 3 ch, sc in next ch; rep from \* across, turn.

**Row 2 (RS):** Ch 3 (counts as dc), \*sk first dc of next **fan**, bpdc around next dc, ch 2, sc in next dc, ch 2, bpdc around next dc, sk next dc, dc in next sc; rep from \* across, turn.

**Row 3:** Ch 4 (counts as dc and ch 1), [dc, ch 1, dc] in same st, \*sk next dc, sc in next sc, sk next dc\*\*, **fan** in next dc; rep from \* to last st, ending last rep at \*\*, [(dc, ch 1) 2 times, dc] in last st, turn.

**Row 4:** Ch 1, sc in same st, ch 2, bpdc around next dc, \*sk next dc, dc in next sc, sk first dc of next **fan**, bpdc around next dc, ch 2, sc in next dc\*\*, ch 2, bpdc around next dc; rep from \* across, ending last rep at \*\*, turn.

**Row 5:** Ch 1, sc in first sc, \*sk next dc, **fan** in next dc, sk next dc, sc in next sc; rep from \* across, turn.

Rep Rows 2-5 for pattern.