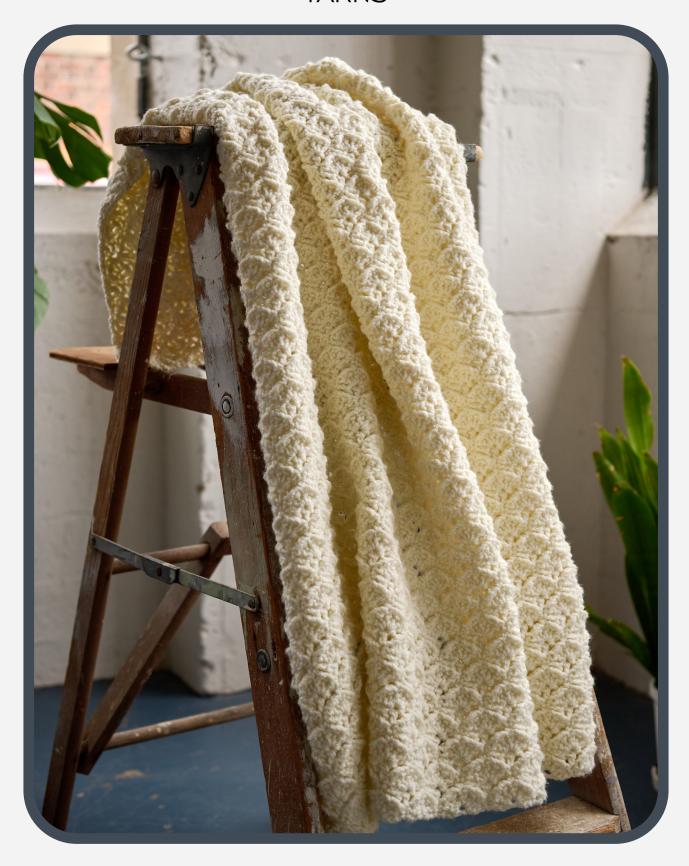

# Open Fans Blanket

TYPE: Crochet

DESIGNER: Premier Yarns® Design Team

FINISHED MEASUREMENTS:

Length: 53" Width: 45"

**GAUGE:** 

2 fans x 5 rows =  $4\frac{1}{2}$ " in pattern **Save time, check your gauge.** 

## **PATTERN NOTES**

Blanket is worked flat from end to end.

#### **BLANKET**

Ch 170.

Work in **Open Fan Pattern** until Blanket measures 53", end having just worked Row 2. Each row should have 20 **fans**.