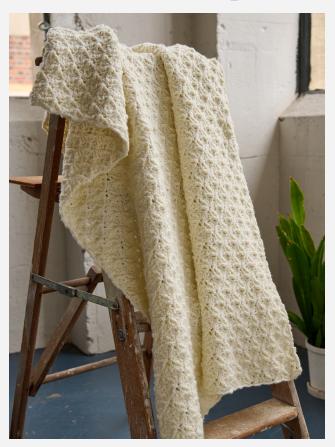

# Open Fans Blanket

TYPE: Crochet

DESIGNER: Premier Yarns® Design Team

FINISHED MEASUREMENTS:

Length: 53" Width: 45"

**GAUGE:** 

2 fans x 5 rows =  $4\frac{1}{2}$ " in pattern **Save time, check your gauge.** 

## **PATTERN NOTES**

Blanket is worked flat from end to end.

#### **BLANKET**

Ch 170.

Work in **Open Fan Pattern** until Blanket measures 53", end having just worked Row 2. Each row should have 20 **fans**.