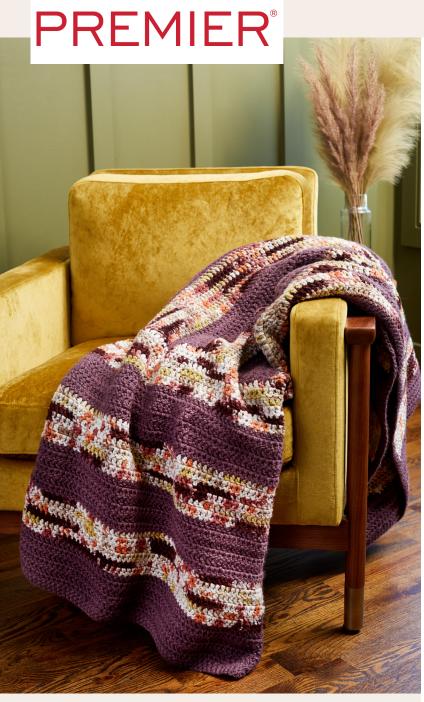

Stria Blanket

#### **BLANKET**

**Middle Panel** 

With A, ch 56.

**Row 1 (RS):** Dc in 4<sup>th</sup> ch from hk and in each ch across, turn – 54 dc.

**Rows 2-6:** Ch 3 (counts as first dc here and throughout), dc in each st across, turn.

Fasten off, join B.

**Rows 7-12:** Ch 3, dc in each st across, turn. Fasten off, join A.

**Rows 3-18:** Ch 3, dc in each st across, turn. Fasten off, join B.

Rep Rows 7-18, 4 more times, then rep Rows 7-12, 1 more time – 6 A stripes, 6 B stripes. Fasten off.

#### Side Panel 1

**Rnd 1:** With RS facing, join A on top right corner, ch 3, dc evenly across ends of rows, turn.

Rows 2-6: Ch 3, dc in each st across.

Fasten off, join B.

**Rows 7-12:** Ch 3, dc in each st across, turn. Fasten off, join A.

**Rows 13-18:** Ch 3, dc in each st across, turn. Fasten off, join B.

Rep Rows 7-18, 1 more time, then rep Rows 7-12, 1 more time – 3 A stripes, 3 B stripes. Fasten off.

#### Side Panel 2

Work as for Side Panel 1 at opposite side of Middle Panel.

#### **Border**

**Rnd 1:** Join B in any corner, ch 1, sc in each st around, working 3 sc in each corner, join with sl st to first st.

**Rnd 2:** Ch 1, sc in each st around, working 3 sc in each corner, join with sl st to first st. Fasten off.