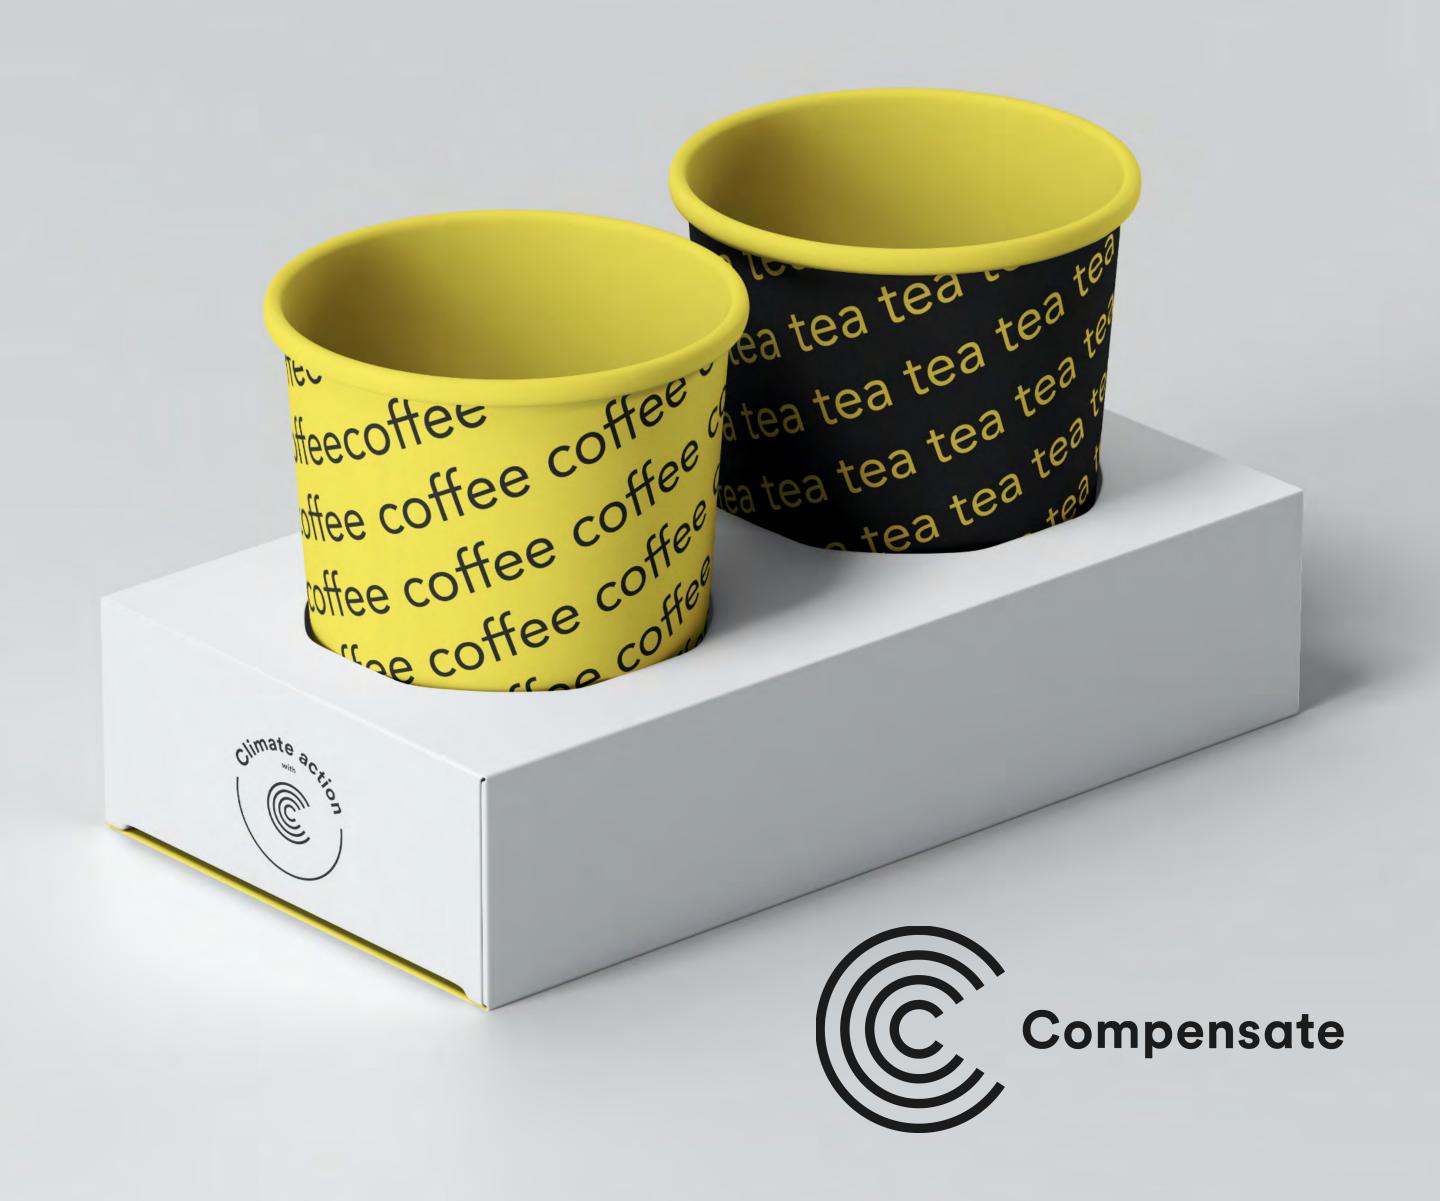

## Examples of use

How to use: Webshop Shopping cart We offset our carbon footprint
with Compensate Modern white chair Wooden bench Wooden white stool

How to use: Social media

How to use: Packages

How to use: Packages