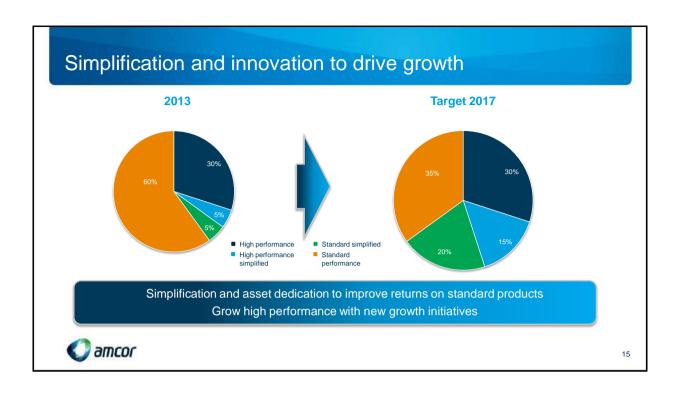

# Simplification

## Simplification of raw materials

- · Group wide program to simplify raw materials
- Rationalise specific materials from 282 grades to less than 20 for similar product constructions
  - Move to standard specification where volumes can be increased
  - Reduced thickness offers sustainable solutions to customers