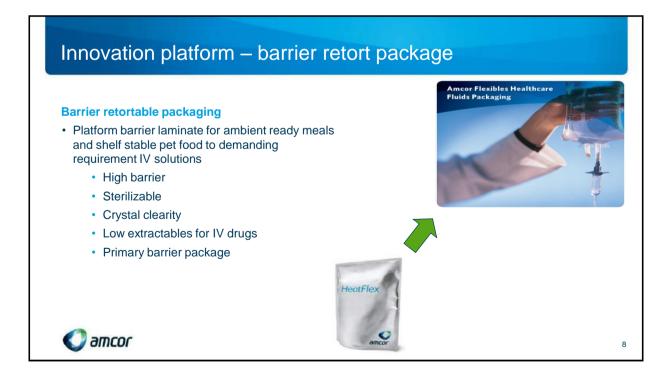

# Innovation platform - peelable lidding

## Alufix peel off ends

- Convenient solution for easy open and safe can closure
  - · Guarantees smooth peelable opening
  - · Best barrier protection
  - Increasing consumer safety avoiding sharp edges
  - BpA (Bisphenol A) free ensuring food safety
  - · Retort grade for shelf stable products