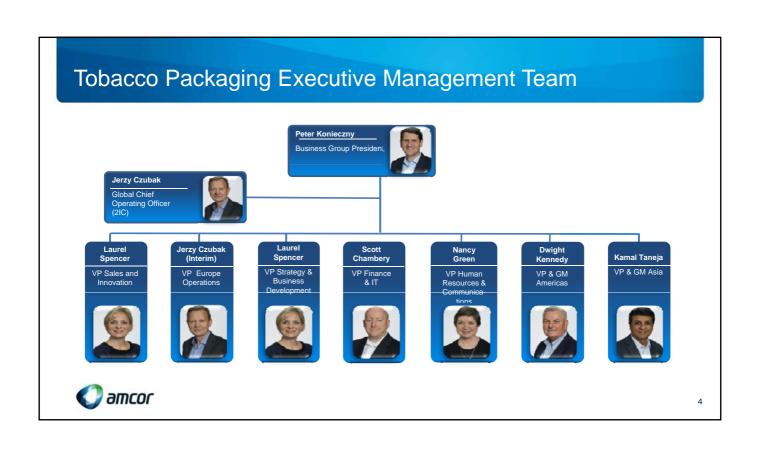

ackaging Presentation** 

# Key messages

- 1. Excellent Safety Performance
  - No recordable case in Asia since July, 2012
- 2. Substantial improvement in earnings and returns over the past 3 years
  - Legacy business has grown significantly due to increased market share
- 3. Successful integration of the Shorewood acquisition
  - Added new capabilities and expanded geographic footprint
- 4. Grown share with regional customers
  - Sales to regional customers have grown 5X over the last 3 years
  - · Regional customers are evolving away from having predominately in-house printers
- 5. Exciting growth opportunities
  - Indonesia is a large market dominated by in-house printers

Substantial growth opportunities in the region driven by in-house production moving to third party supply



2









# Tobacco Packaging Asia Product Portfolio

We are a leader in tobacco packaging with strong relationships with major customers across Asia and globally...

 Hinge-lid cartons (HL) (variants include square boxes, round corners & bevelled edge boxes)



· Shells and slides



**Display cartons (DCs)** 



Soft labels (paper)



• Inner frames



Bundle wraps (paper and film)



**Promotional inserts and labels** 



amcor

## Shorewood Acquisition has added further capacity and contingency

#### **Shorewood Acquisition**

- +3 gravure machines
- +1 bolt on plant
- +5b HL capacity
- +Additional customer base
- +Additional capability on complexity



- 3 off line die cutters
- 2 hot foil stamping machines
- · Recently commissioned specialty hot foil stamping machine

## ATP Philippines