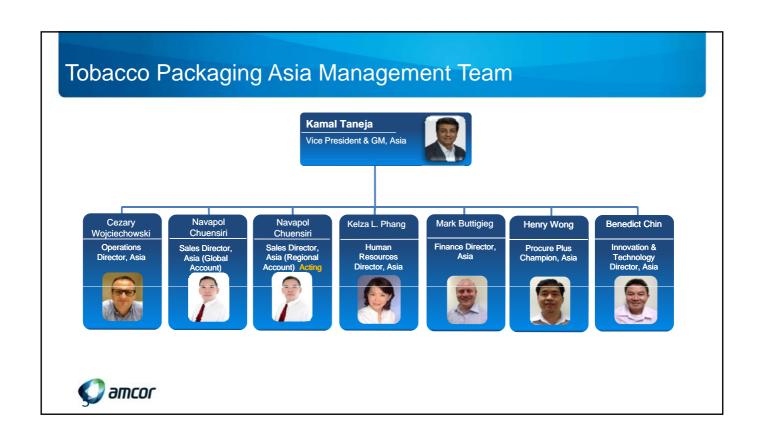

kaging Presentation** 

# Key messages

- 1. Excellent Safety Performance
  - No recordable case in Asia since July, 2012
- 2. Substantial improvement in earnings and returns over the past 3 years
  - Legacy business has grown significantly due to increased market share
- 3. Successful integration of the Shorewood acquisition
  - Added new capabilities and expanded geographic footprint
- 4. Grown share with regional customers
  - Sales to regional customers have grown 5X over the last 3 years
  - · Regional customers are evolving away from having predominately in-house printers
- 5. Exciting growth opportunities
  - Indonesia is a large market dominated by in-house printers

Substantial growth opportunities in the region driven by in-house production moving to third party supply



2









# Tobacco Packaging Asia Product Portfolio

We are a leader in tobacco packaging with strong relationships with major customers across Asia and globally...

 Hinge-lid cartons (HL) (variants include square boxes, round corners & bevelled edge boxes)



· Shells and slides



**Display cartons (DCs)** 



Soft labels (paper)



• Inner frames



Bundle wraps (paper and film)



**Promotional inserts and labels** 



amcor

## Shorewood Acquisition has added further capacity and contingency

#### **Shorewood Acquisition**

- +3 gravure machines
- +1 bolt on plant
- +5b HL capacity
- +Additional customer base
- +Additional capability on complexity



- 3 off line die cutters
- 2 hot foil stamping machines
- · Recently commissioned specialty hot foil stamping machine

## ATP Philippines -