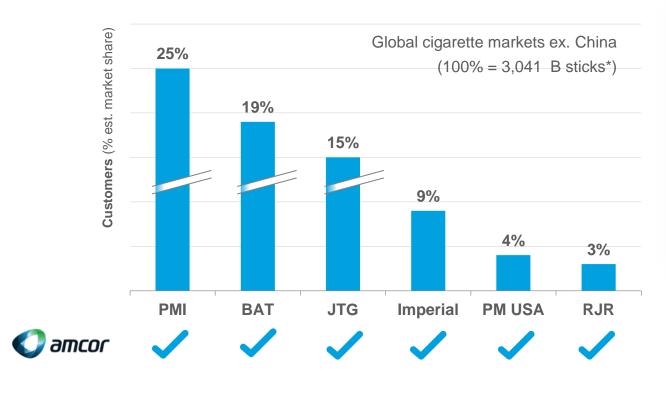

### **Tobacco packaging segments overview**

- Global market leader, ATP supplies all major tobacco players, e.g. supplying PMI for >30 years and BAT for 70 years
- Customers have access to world class folding carton packaging capabilities and innovation platforms

<sup>\*</sup>Euromonitor 2016 global cigarette market size ex. China