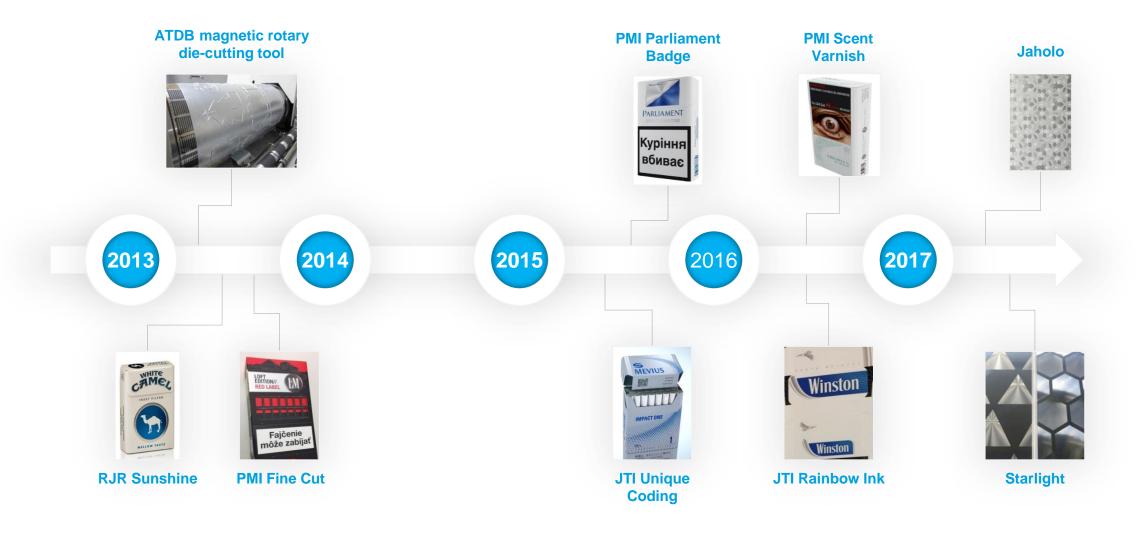

### Innovation success over the last five years...and more to come

### **Driving key innovation trends**

#### **Example 1: Smart and connected**

- MaXQ: The unique, dynamic and scalable codes addressing marketing & track & trace needs
- Touchcode: Connects inline and offline world utilising conductive ink & touch devices
- Electroluminescence (exploration): Printed lighting surface through combination of printed electronics, inverter and button cell battery

**Example 2: Digital** 

- Potential to address key customer needs: time to market, shorter run sizes, mass-customization
- To become mass market solution the technology still requires development for both digital printing and finishing
- ATP works with all major suppliers to develop the technology and bring it to our customers