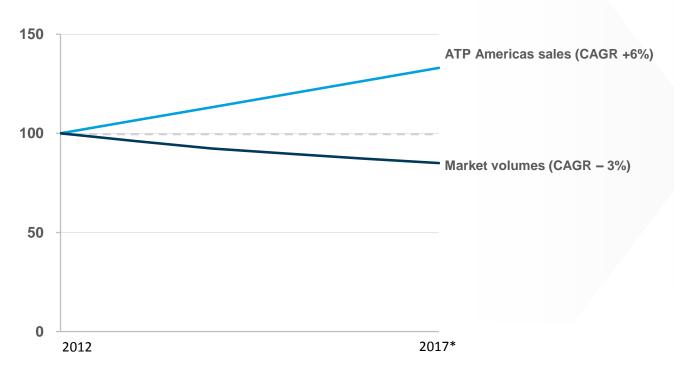

### **ATP Americas performance vs the market**

2017YTD are annualized to show the estimated variation

Source: Euromonitor, ATP data