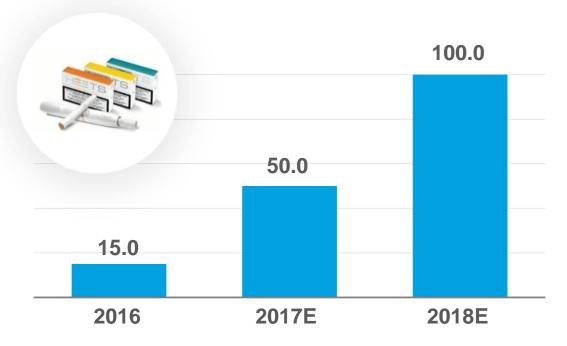

## PMI Heated tobacco unit capacity forecast (B units)

#### **Build unique leadership position in NGPs**

- PMI's success with it's leading Heated Tobacco brand IQOS HEETs
  - Initially launched in Japan, reaching 7.1%
     SoM in Q1 2017
  - Launched in key cities in 24 markets to date
  - FDA application filed
- Other tobacco companies aggressively investing in NGP technologies
- ATP's setup for successful growth
  - Know-how, strong relationship and track record with all customers
  - Offset & Gravure capacity, technology upgrades and innovation