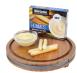

#### **ALP & DELL CHEESE TRAY**

(83 g) Cheese Tray with dried Apples & Cranberries & Crackers

\$10.99 (v)