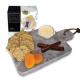

#### SIMPLY DELI

(76 g) Includes: Cheese, Crackers, Pepperoni Sticks and Dried Apricots

\$8.49 (GF)