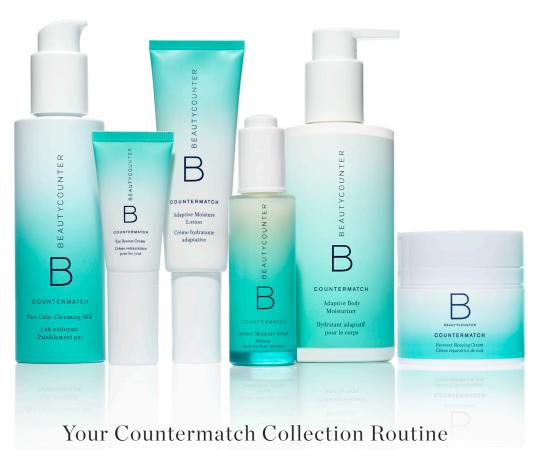

# BEAUTYCOUNTER Countermatch<sup>™</sup>

# Step 1 COUNTERMATCH PURE CALM CLEANSING MILK

Removes makeup and impurities without harsh sufactants that can strip away natural oils. Gentle and nourishing, skin is left soft, never dry or tight. \$32 USD | \$42 CAD

# $\begin{array}{l} Step \ 2 \\ \textbf{COUNTERMATCH INTENSE MOISTURE SERUM} \end{array}$

Delivers a concentrated boost of moisture for immediate and long-lasting hydration while Vitamins C and E provide antioxidant protection. \$48 USD | \$58 CAD

#### Step 3 COUNTERMATCH EYE RESCUE CREAM

Awakens the delicate eye area by hydrating skin and helping reduce the appearance of shadows for brighter -looking eyes. \$39 USD | \$47 CAD

# $\begin{array}{l} Step \ 4 \\ \textbf{COUNTERMATCH ADAPTIVE MOISTURE LOTION} \end{array}$

Helps skin adapt to modern life by adjusting moisture and oxygenation levels throughout the day. Provides 24 hours of optimal hydration \$49 USD | \$60 CAD

#### COUNTERMATCH RECOVERY SLEEPING CREAM

Creates a protective layer to shield skin from moisture loss, replenish hydration, and revitalize your complexion while you sleep. \$55 USD | \$67 CAD

+ Plus

#### COUNTERMATCH ADAPTIVE BODY MOISTURIZER

Experience 24-hour hydration and smoother, youthful-looking skin with this breakthrough body lotion. Rich, yet rapidly absorbing, it softens without a trace of stickiness.

\$39 USD | \$51 CAD