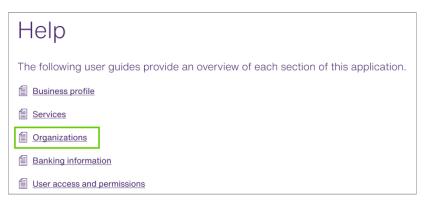

## Learn more

To access the complete Organizations User Guide, select the menu button( $\blacksquare$ )  $\rightarrow$  Help  $\rightarrow$  Organizations.