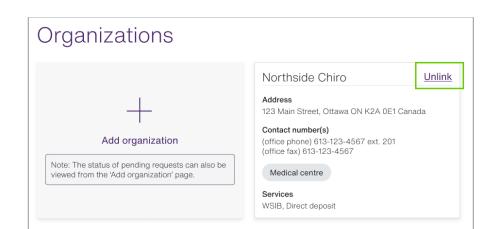

**Step 2:** Select Unlink next to the organization you want to unlink.

Step 3: Select OK.

## Northside Chiro

123 Main Street, Ottawa