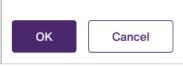

**Step 2:** Select Unlink next to the organization you want to unlink.

Step 3: Select OK.

## Unlink from organization

If you continue, your relationship to the following organization will be removed immediately.