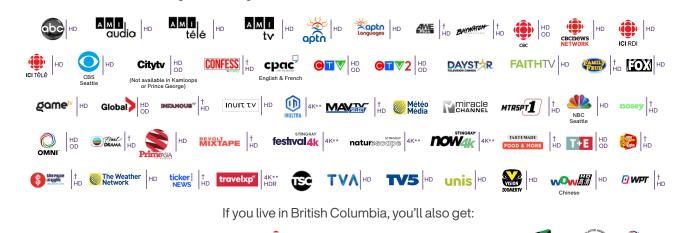

#### Start with your core channels.

Legend HD-High Definition OD-On Demand †-Free Featured Channels

#### If you live in Alberta, you'll also get:

†-These channels are also included in all Optik TV packages at no additional cost, however viewing them will contribute toward your Home Internet data usage!