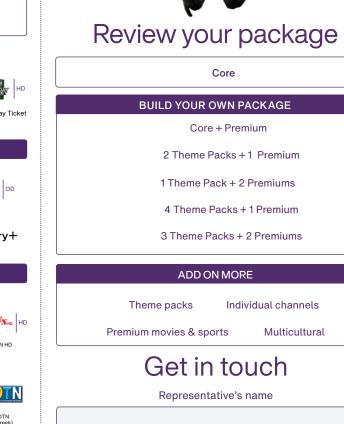

### It's time to customize.

Personalize your TV experience by adding one of these custom packages. Eligibility for TV plans may vary by customer address.

You can switch your Premium and Theme Pack selections every 30 days online on MyTELUS.

#### 1Theme Pack + 2 Premiums

1Premium Core channels Core channels and and Stream+ extra channel packs and (Netflix, Disney+ and Prime) or your choice of channel packs

streaming options. \$68/mo.

2-vear term

#### 3 Theme Packs + 2 Premiums

upgrade to an in-market plan, you will not be able to revert back to a previous plan or channel package that is not no longer in-market. HDTV-input-equipped television required to watch HD. TELUS reserves the right to modify channel lineups and packaging, and regular pricing without notice. Minimum system requirements apply. Eligibility for TV plans may vary by customer address. Final eligibility for the services will be determined by a TELUS representative. Prices Core channels, may vary by customer address. Final euglinity for the services will be determined by a LELUS representative. From sisplayed are per month. For more information on our available combos and packs, visit telus.com/ft. Stignray Music is included with your Optik TV subscription, however data charges may apply if you exceed the data usage included with your Internet or mobile service plans or are outside Wi-Fi coverage. Mobile access is for use in Canada only, on select devices within wireless network coverage areas. "Applicable to customers who take select Optik TV packages Stream+ and sports (Netflix, Disney+, Prime, Sportsnet, TSN) or your choice of channel packs \*\*4K HDR television required to watch 4K HDR. TELUS TV Digital Box and Internet 50 or above required to watch 4K and streaming options. system requirements apply. Final eligibility for the services will be determined by a TELUS representative. For mor