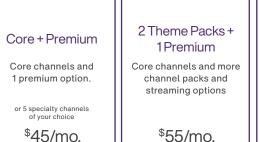

#### 1Theme Pack + 2 Premiums

1Premium Core channels Core channels and and Stream+ extra channel packs and (Netflix, Disney+ and Prime) or your choice of channel packs

streaming options. \$68/mo.

2-vear term

#### 3 Theme Packs + 2 Premiums

upgrade to an in-market plan, you will not be able to revert back to a previous plan or channel package that is not no longer in-market. HDTV-input-equipped television required to watch HD. TELUS reserves the right to modify channel lineups and packaging, and regular pricing without notice. Minimum system requirements apply. Eligibility for TV plans may vary by customer address. Final eligibility for the services will be determined by a TELUS representative. Prices Core channels, may vary by customer address. Final euglinity for the services will be determined by a LELUS representative. From sisplayed are per month. For more information on our available combos and packs, visit telus.com/ft. Stignray Music is included with your Optik TV subscription, however data charges may apply if you exceed the data usage included with your Internet or mobile service plans or are outside Wi-Fi coverage. Mobile access is for use in Canada only, on select devices within wireless network coverage areas. "Applicable to customers who take select Optik TV packages Stream+ and sports (Netflix, Disney+, Prime, Sportsnet, TSN) or your choice of channel packs \*\*4K HDR television required to watch 4K HDR. TELUS TV Digital Box and Internet 50 or above required to watch 4K and streaming options. system requirements apply. Final eligibility for the services will be determined by a TELUS representative. For mor

\$75/mo. 2-year term