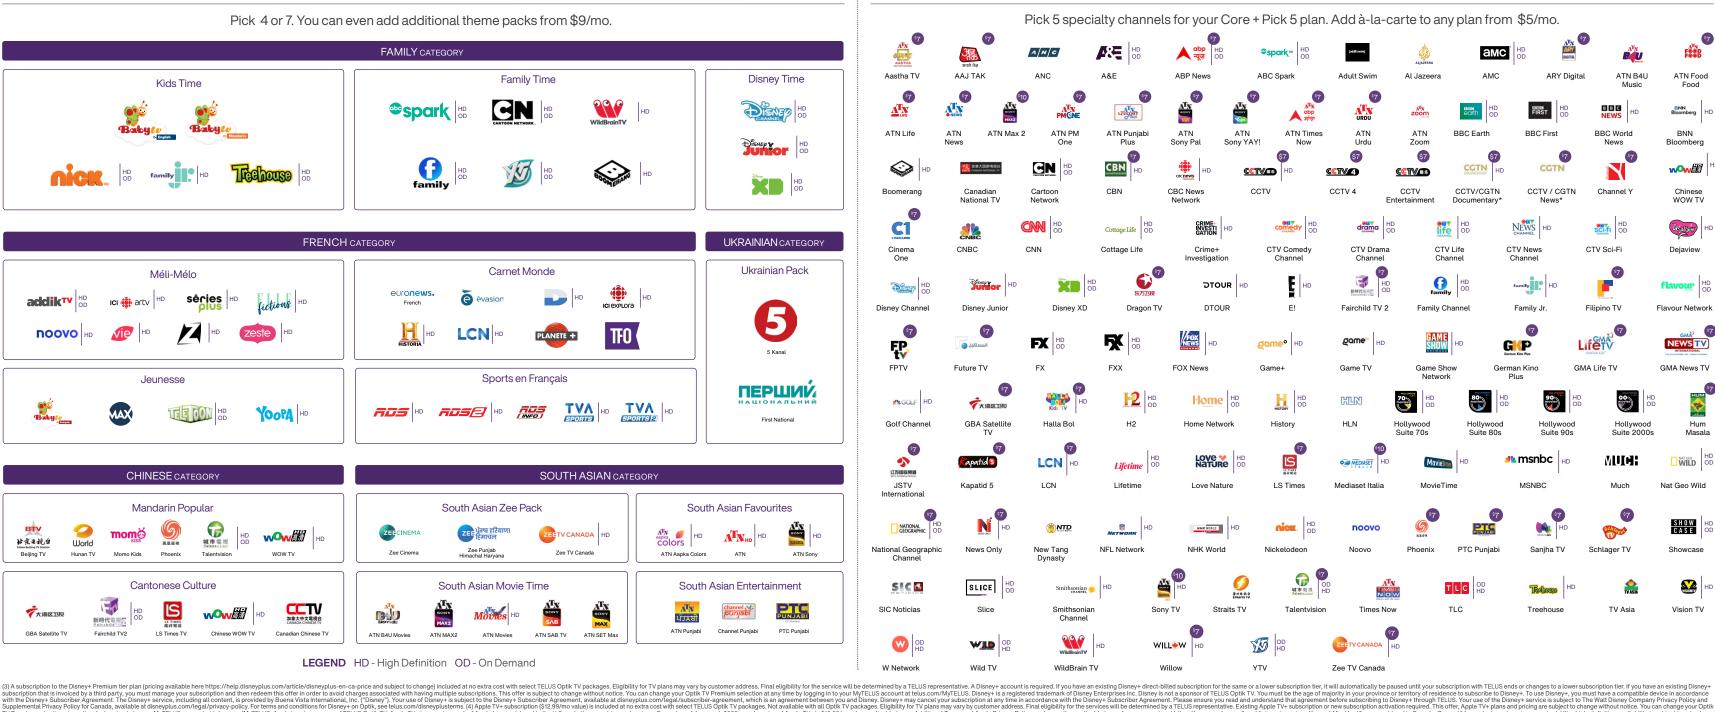

# Theme pack options

Pick 4 or 7. You can even add additional theme packs from \$9/mo.

RFD TV

More Sports

Turn over for additional theme pack options →

2-vear term Just want the Core channels? Get them for \$30/mo on 2-year term.

# Theme pack options (continued).

Pick 4 or 7. You can even add additional theme packs from \$9/mo.

Disney Time

DISNED Y

**UKRAINIAN** CATEGORY

Ukrainian Pack

ATN Punjabi Channel Punjabi

The Primitian selection at a rank product of the Carbon Contraction Contractio

#### **LEGEND** HD - High Definition OD - On Demand

ATN MAX2

ATN Movies

ATN B4U Movies

Fairchild TV2

LS Times TV

Chinese WOW TV

# Pick 5 channels