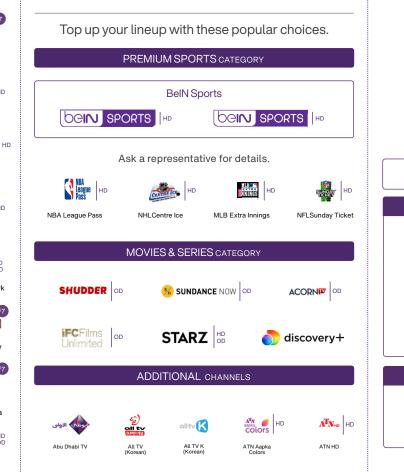

# Additional packs and channels.

Multicultural

Phone

For more information about all our individual channels,

visit telus.com/channels Plus, you can add any individual channel to your

TV subscription directly at telus.com/MyAccount

South Asian Super Pack

All prices current as of January 1, 2025. Optik TV Core or Basics is required for all Optik TV subscriptions. If you

information please visit telus.com/4K or telus.com/4KHDR. (1) Free Featured Channels involve streaming, which requires a high rate of data usage. Data charges may apply. (2) Netflix Standard plan (\$16.49/mo value) is included