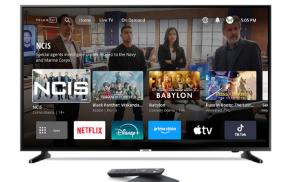

# Channel selection guide

Save big on your customized bundle of streaming and live TV – only with Optik\*.