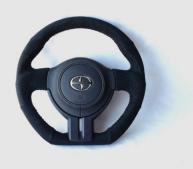

## **SPORTS STEERING WHEEL**

350mm factory steering wheel wrapped in your choice of high quality Suede, Leather, or Carbon Fiber. Upgrade and enhance the sport feel of your steering wheel without sacrificing the airbag. (\*airbag not included)

Suede (965 763 AS) MSRP \$654.00 Leather (965 763 A) MSRP \$656.00 Carbon Fiber (965 763 AC) \$787.00

CARBON FIBER ¢350mm

INTERIOR UPGRADE COMBO

Silver (692 014 AA) MSRP \$27.00 Blue (692 014 AL) MSRP \$27.00 Red (692 014 AR) MSRP \$27.00