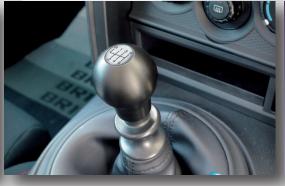

## SPORTS SHIFT KNOB

44mm OD shift knob made to fit the palm of your hand perfectly with FR-S shift pattern, Duracon material. The height of this shift knob is made exclusive for this application to enable factory feel when engaging the reverse ring.

Sports Shift Knob (965 769 BA) MSRP \$51.00