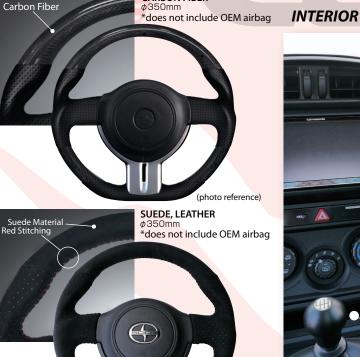

## **SPORTS STEERING WHEEL**

350mm factory steering wheel wrapped in your choice of high quality Suede, Leather, or Carbon Fiber. Upgrade and enhance the sport feel of your steering wheel without sacrificing the airbag. (\*airbag not included)

Suede (965 763 AS) MSRP \$654.00 Leather (965 763 A) MSRP \$656.00 Carbon Fiber (965 763 AC) \$787.00

CARBON FIBER ¢350mm

INTERIOR UPGRADE COMBO

Silver (692 014 AA) MSRP \$27.00 Blue (692 014 AL) MSRP \$27.00 Red (692 014 AR) MSRP \$27.00

SPORTS STEERING WHEEL

(SUEDE)

SPIN TURN KNOB)

SPORTS SHIFT KNOB