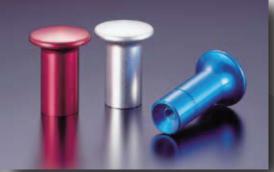

## **SPIN TURN KNOB**

CUSCO Spin Turn Knob replaces the factory parking brake button to prevent the brake lever from locking up when pulled while still retaining full normal use of the factory brake system. This enables the use of the E-brake for quick turning maneuvers seen in such motorsports as Rally and Drifting.

Suede (965 763 AS) MSRP \$654.00 Leather (965 763 A) MSRP \$656.00 Carbon Fiber (965 763 AC) \$787.00

CARBON FIBER ¢350mm

INTERIOR UPGRADE COMBO

Silver (692 014 AA) MSRP \$27.00 Blue (692 014 AL) MSRP \$27.00 Red (692 014 AR) MSRP \$27.00