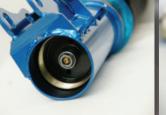

### **KEY FEATURES:**

- FULL ADJUSTABLE HEIGHT SYSTEM ENABLES RIDE HEIGHT ADJUSTMENT WITHOUT CHANGING THE SPRING PRELOAD.
- NEEDLE VALVE DESIGN FOR 24 WAY FINE DAMPER ADJUSTMNENT.
- OVERSIZED INTERNAL PISTON VALVE SHOCK ABSORBER FOR MAXIMIZED DAMPENING CHARACTERISTICS AND INVERTED SHOCK LAYOUT MAINTAINS EXTENDED CONSISTENCY IN PERFORMANCE.
- EXCLUSIVE CAMBER ADJUSTMENT BOLT FOR INCREASED RANGE OF ADJUSTMENT.