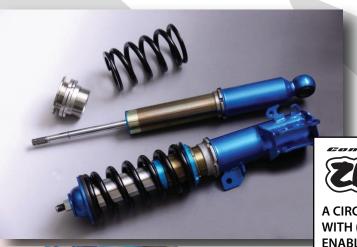

## **SUZUKI SWIFT SPORT [ZC32S] 2011 & UP SUSPENSION COILOVER**

A CIRCUIT SPEC COILOVER SUSPENSION OPTIMALLY DESIGNED FOR USE WITH (S TIRES) R-COMPOUND TIRES. COMPETITION SPEC, WHICH ENABLES FINER ADJUSTABILITY FOR NORMAL AND ENDURANCE RACES.

A HIGH PERFORMANCE COILOVER SUSPENSION MADE FOR STREET AND CIRCUIT USE WITH SPECIALIZED VALVING TARGETED FOR RADIAL TIRES.

### **KEY FEATURES:**

- FULL ADJUSTABLE HEIGHT SYSTEM ENABLES RIDE HEIGHT ADJUSTMENT WITHOUT CHANGING THE SPRING PRELOAD.
- NEEDLE VALVE DESIGN FOR 24 WAY FINE DAMPER ADJUSTMNENT.
- OVERSIZED INTERNAL PISTON VALVE SHOCK ABSORBER FOR MAXIMIZED DAMPENING CHARACTERISTICS AND INVERTED SHOCK LAYOUT MAINTAINS EXTENDED CONSISTENCY IN PERFORMANCE.
- EXCLUSIVE CAMBER ADJUSTMENT BOLT FOR INCREASED RANGE OF ADJUSTMENT.