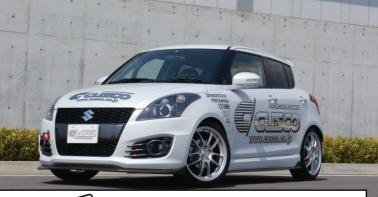

## **SUZUKI SWIFT SPORT [ZC32S] 2011 & UP SUSPENSION COILOVER**

A CIRCUIT SPEC COILOVER SUSPENSION OPTIMALLY DESIGNED FOR USE WITH (S TIRES) R-COMPOUND TIRES. COMPETITION SPEC, WHICH ENABLES FINER ADJUSTABILITY FOR NORMAL AND ENDURANCE RACES.

A HIGH PERFORMANCE COILOVER SUSPENSION MADE FOR STREET AND CIRCUIT USE WITH SPECIALIZED VALVING TARGETED FOR RADIAL TIRES.